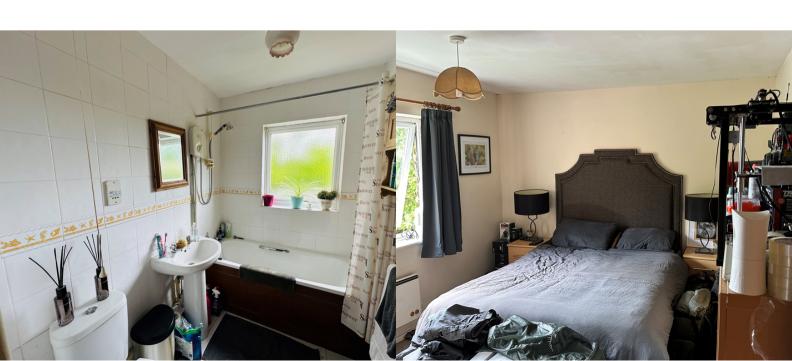

#### **BEDROOM**

3.99m x 3.20m (13' 1" x 10' 6")
UPVC window with rear aspect, electric heater

### **BATHROOM**

The bathroom has a frosted window with rear aspect, bath with electric shower over, wash basin and WC, shaver point, towel radiator, tiled floor