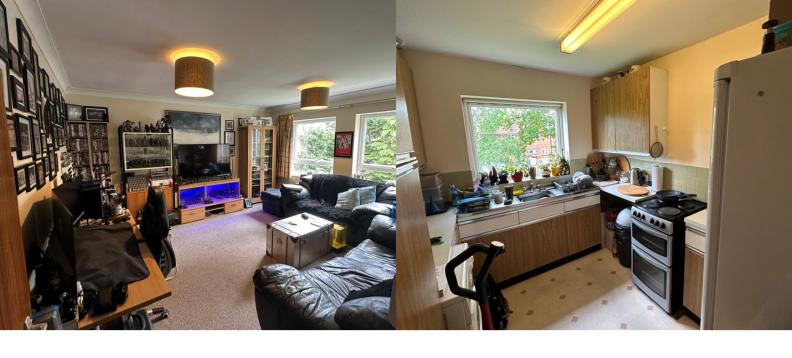

#### **KITCHEN**

3.06m x 2.52m (10' 0" x 8' 3")

UPVC window with front aspect, range of eye level cupboards, preparation surface with tiled splashback and drawers and cupboards under, stainless steel sink with drainer, free standing electric cooker, washing machine, free standing fridge/freezer

## LIVING ROOM

4.37m x 3.99m (14' 4" x 13' 1")

Two UPVC windows with front aspect, coved cornice to ceiling, electric heater, TV point