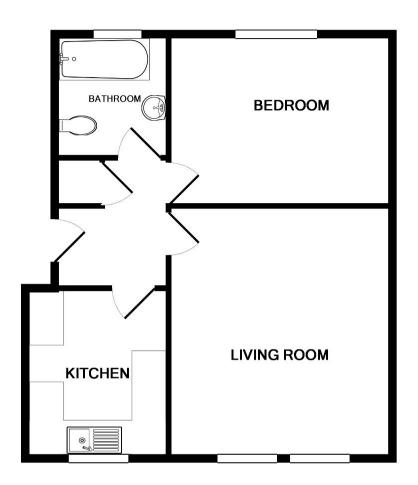

## **ROOM DESCRIPTIONS**

## **FIRST FLOOR**

#### **ENTRANCE HALL**

Access to living room, bedroom, bathroom and kitchen, airing cupboard

#### **KITCHEN**

3.06m x 2.52m (10' 0" x 8' 3")

UPVC window with front aspect, range of eye level cupboards, preparation surface with tiled splashback and drawers and cupboards under, stainless steel sink with drainer, free standing electric cooker, washing machine, free standing fridge/freezer

## LIVING ROOM

4.37m x 3.99m (14' 4" x 13' 1")

Two UPVC windows with front aspect, coved cornice to ceiling, electric heater, TV point

#### **BEDROOM**

3.99m x 3.20m (13' 1" x 10' 6")
UPVC window with rear aspect, electric heater

### **BATHROOM**

The bathroom has a frosted window with rear aspect, bath with electric shower over, wash basin and WC, shaver point, towel radiator, tiled floor