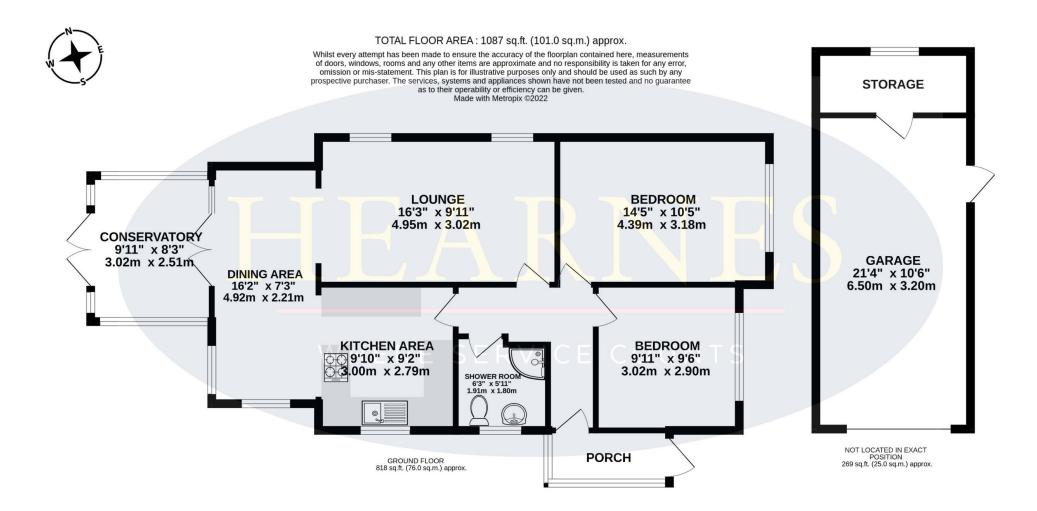

The current owners have carried out a number of improvements to the property and have managed to create a light, spacious and stylish bungalow which occupies a larger than average secluded plot.

- Two double bedroom detached bungalow with a 95' private west facing rear garden
- Good sized entrance porch
- 10' x 10' L shaped entrance hall with loft access
- Generous sized **lounge** with a living flame contemporary electric fire with an attractive limestone surround creating a focal point of the room
- Kitchen has been beautifully finished with extensive quartz topped worktops, a good range
  of base and wall units with underlighting, an excellent range of Neff integrated appliances to
  include Neff induction hob, double oven, dishwasher and fridge, attractive tiled splashbacks,
  double glazed window to the side aspect and an opening through into the dining area
- 16' Dual aspect dining area with a double glazed window overlooking the rear garden, opening through into the lounge and double glazed French doors leading out into the conservatory
- **Conservatory** is fully double glazed, enjoys glorious views over the private west facing rear garden and has double glazed French doors giving access
- Bedroom one is a good sized double bedroom benefitting from an excellent range of fitted bedroom furniture to include wardrobes, drawer storage and shelves over the bed recess, double glazed window to the front aspect
- Bedroom two is also a good sized double bedroom benefitting from fitted wardrobes and a double glazed window to the front aspect
- Shower room has been re-fitted in a stylish white suite incorporating a corner shower cubicle, wash hand basin with vanity storage beneath, WC with concealed cistern, fully tiled walls and flooring
- The rear garden is a superb feature of the property as it offers an excellent degree of seclusion, faces a westerly aspect and measures approximately 95' in length
- Adjoining the rear of the property there is a large paved patio area, a side gate opens onto
  the side driveway and a side personal door into the detached garage
  The remainder of the garden is predominantly laid to lawn. Within the garden there is a
  timber workshop/storage shed which has light and power. At the far end of the garden there
  is a vegetable plot, summerhouse and greenhouse
- A wooden five bar gate opens onto a side **driveway** which provides generous off road parking. There is a further set of double wooden gates which open to give vehicle access down to a detached single garage
- 21' Detached single garage with a remote control metal up and over door, a utility area with sink unit, recess and plumbing for washing machine and space for tumble drier, a side personal door leading out into the garden and a rear door leading through into a storage room
- Further benefits include double glazing, UPVC fascias and soffits and a gas fired heating system