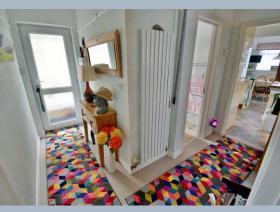

The current owners have carried out a number of improvements to the property and have managed to create a light, spacious and stylish bungalow which occupies a larger than average secluded plot.

- Two double bedroom detached bungalow with a 95' private west facing rear garden
- Good sized entrance porch
- 10' x 10' L shaped entrance hall with loft access
- Generous sized **lounge** with a living flame contemporary electric fire with an attractive limestone surround creating a focal point of the room
- Kitchen has been beautifully finished with extensive quartz topped worktops, a good range
  of base and wall units with underlighting, an excellent range of Neff integrated appliances to
  include Neff induction hob, double oven, dishwasher and fridge, attractive tiled splashbacks,
  double glazed window to the side aspect and an opening through into the dining area
- 16' Dual aspect dining area with a double glazed window overlooking the rear garden, opening through into the lounge and double glazed French doors leading out into the conservatory
- **Conservatory** is fully double glazed, enjoys glorious views over the private west facing rear garden and has double glazed French doors giving access
- Bedroom one is a good sized double bedroom benefitting from an excellent range of fitted bedroom furniture to include wardrobes, drawer storage and shelves over the bed recess, double glazed window to the front aspect
- Bedroom two is also a good sized double bedroom benefitting from fitted wardrobes and a double glazed window to the front aspect
- Shower room has been re-fitted in a stylish white suite incorporating a corner shower cubicle, wash hand basin with vanity storage beneath, WC with concealed cistern, fully tiled walls and flooring
- The rear garden is a superb feature of the property as it offers an excellent degree of seclusion, faces a westerly aspect and measures approximately 95' in length
- Adjoining the rear of the property there is a large paved patio area, a side gate opens onto
  the side driveway and a side personal door into the detached garage
  The remainder of the garden is predominantly laid to lawn. Within the garden there is a
  timber workshop/storage shed which has light and power. At the far end of the garden there
  is a vegetable plot, summerhouse and greenhouse
- A wooden five bar gate opens onto a side **driveway** which provides generous off road parking. There is a further set of double wooden gates which open to give vehicle access down to a detached single garage
- 21' Detached single garage with a remote control metal up and over door, a utility area with sink unit, recess and plumbing for washing machine and space for tumble drier, a side personal door leading out into the garden and a rear door leading through into a storage room
- Further benefits include double glazing, UPVC fascias and soffits and a gas fired heating system