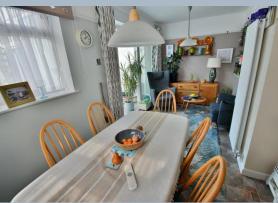

The current owners have carried out a number of improvements to the property and have managed to create a light, spacious and stylish bungalow which occupies a larger than average secluded plot.

- Two double bedroom detached bungalow with a 95' private west facing rear garden
- Good sized entrance porch
- 10' x 10' L shaped entrance hall with loft access
- Generous sized **lounge** with a living flame contemporary electric fire with an attractive limestone surround creating a focal point of the room
- Kitchen has been beautifully finished with extensive quartz topped worktops, a good range
  of base and wall units with underlighting, an excellent range of Neff integrated appliances to
  include Neff induction hob, double oven, dishwasher and fridge, attractive tiled splashbacks,
  double glazed window to the side aspect and an opening through into the dining area
- 16' Dual aspect dining area with a double glazed window overlooking the rear garden, opening through into the lounge and double glazed French doors leading out into the conservatory
- **Conservatory** is fully double glazed, enjoys glorious views over the private west facing rear garden and has double glazed French doors giving access
- Bedroom one is a good sized double bedroom benefitting from an excellent range of fitted bedroom furniture to include wardrobes, drawer storage and shelves over the bed recess, double glazed window to the front aspect
- Bedroom two is also a good sized double bedroom benefitting from fitted wardrobes and a double glazed window to the front aspect
- Shower room has been re-fitted in a stylish white suite incorporating a corner shower cubicle, wash hand basin with vanity storage beneath, WC with concealed cistern, fully tiled walls and flooring
- The rear garden is a superb feature of the property as it offers an excellent degree of seclusion, faces a westerly aspect and measures approximately 95' in length
- Adjoining the rear of the property there is a large paved patio area, a side gate opens onto
  the side driveway and a side personal door into the detached garage
  The remainder of the garden is predominantly laid to lawn. Within the garden there is a
  timber workshop/storage shed which has light and power. At the far end of the garden there
  is a vegetable plot, summerhouse and greenhouse
- A wooden five bar gate opens onto a side **driveway** which provides generous off road parking. There is a further set of double wooden gates which open to give vehicle access down to a detached single garage
- 21' Detached single garage with a remote control metal up and over door, a utility area with sink unit, recess and plumbing for washing machine and space for tumble drier, a side personal door leading out into the garden and a rear door leading through into a storage room
- Further benefits include double glazing, UPVC fascias and soffits and a gas fired heating system