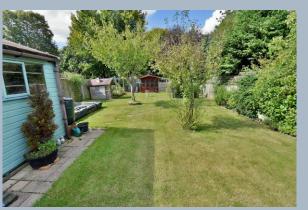

The current owners have carried out a number of improvements to the property and have managed to create a light, spacious and stylish bungalow which occupies a larger than average secluded plot.

- Two double bedroom detached bungalow with a 95' private west facing rear garden
- Good sized entrance porch
- 10' x 10' L shaped entrance hall with loft access
- Generous sized **lounge** with a living flame contemporary electric fire with an attractive limestone surround creating a focal point of the room
- Kitchen has been beautifully finished with extensive quartz topped worktops, a good range
  of base and wall units with underlighting, an excellent range of Neff integrated appliances to
  include Neff induction hob, double oven, dishwasher and fridge, attractive tiled splashbacks,
  double glazed window to the side aspect and an opening through into the dining area
- 16' Dual aspect dining area with a double glazed window overlooking the rear garden, opening through into the lounge and double glazed French doors leading out into the conservatory
- **Conservatory** is fully double glazed, enjoys glorious views over the private west facing rear garden and has double glazed French doors giving access
- Bedroom one is a good sized double bedroom benefitting from an excellent range of fitted bedroom furniture to include wardrobes, drawer storage and shelves over the bed recess, double glazed window to the front aspect
- Bedroom two is also a good sized double bedroom benefitting from fitted wardrobes and a double glazed window to the front aspect
- Shower room has been re-fitted in a stylish white suite incorporating a corner shower cubicle, wash hand basin with vanity storage beneath, WC with concealed cistern, fully tiled walls and flooring
- The rear garden is a superb feature of the property as it offers an excellent degree of seclusion, faces a westerly aspect and measures approximately 95' in length
- Adjoining the rear of the property there is a large paved patio area, a side gate opens onto
  the side driveway and a side personal door into the detached garage
  The remainder of the garden is predominantly laid to lawn. Within the garden there is a
  timber workshop/storage shed which has light and power. At the far end of the garden there
  is a vegetable plot, summerhouse and greenhouse
- A wooden five bar gate opens onto a side **driveway** which provides generous off road parking. There is a further set of double wooden gates which open to give vehicle access down to a detached single garage
- 21' Detached single garage with a remote control metal up and over door, a utility area with sink unit, recess and plumbing for washing machine and space for tumble drier, a side personal door leading out into the garden and a rear door leading through into a storage room
- Further benefits include double glazing, UPVC fascias and soffits and a gas fired heating system