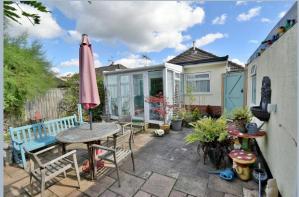

The current owners have carried out a number of improvements to the property and have managed to create a light, spacious and stylish bungalow which occupies a larger than average secluded plot.

- Two double bedroom detached bungalow with a 95' private west facing rear garden
- Good sized entrance porch
- 10' x 10' L shaped entrance hall with loft access
- Generous sized **lounge** with a living flame contemporary electric fire with an attractive limestone surround creating a focal point of the room
- Kitchen has been beautifully finished with extensive quartz topped worktops, a good range
  of base and wall units with underlighting, an excellent range of Neff integrated appliances to
  include Neff induction hob, double oven, dishwasher and fridge, attractive tiled splashbacks,
  double glazed window to the side aspect and an opening through into the dining area
- 16' Dual aspect dining area with a double glazed window overlooking the rear garden, opening through into the lounge and double glazed French doors leading out into the conservatory
- **Conservatory** is fully double glazed, enjoys glorious views over the private west facing rear garden and has double glazed French doors giving access
- Bedroom one is a good sized double bedroom benefitting from an excellent range of fitted bedroom furniture to include wardrobes, drawer storage and shelves over the bed recess, double glazed window to the front aspect
- Bedroom two is also a good sized double bedroom benefitting from fitted wardrobes and a double glazed window to the front aspect
- Shower room has been re-fitted in a stylish white suite incorporating a corner shower cubicle, wash hand basin with vanity storage beneath, WC with concealed cistern, fully tiled walls and flooring
- The rear garden is a superb feature of the property as it offers an excellent degree of seclusion, faces a westerly aspect and measures approximately 95' in length
- Adjoining the rear of the property there is a large paved patio area, a side gate opens onto
  the side driveway and a side personal door into the detached garage
  The remainder of the garden is predominantly laid to lawn. Within the garden there is a
  timber workshop/storage shed which has light and power. At the far end of the garden there
  is a vegetable plot, summerhouse and greenhouse
- A wooden five bar gate opens onto a side **driveway** which provides generous off road parking. There is a further set of double wooden gates which open to give vehicle access down to a detached single garage
- 21' Detached single garage with a remote control metal up and over door, a utility area with sink unit, recess and plumbing for washing machine and space for tumble drier, a side personal door leading out into the garden and a rear door leading through into a storage room
- Further benefits include double glazing, UPVC fascias and soffits and a gas fired heating system