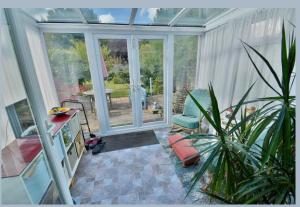

The current owners have carried out a number of improvements to the property and have managed to create a light, spacious and stylish bungalow which occupies a larger than average secluded plot.

- Two double bedroom detached bungalow with a 95' private west facing rear garden
- Good sized entrance porch
- 10' x 10' L shaped entrance hall with loft access
- Generous sized **lounge** with a living flame contemporary electric fire with an attractive limestone surround creating a focal point of the room
- Kitchen has been beautifully finished with extensive quartz topped worktops, a good range
  of base and wall units with underlighting, an excellent range of Neff integrated appliances to
  include Neff induction hob, double oven, dishwasher and fridge, attractive tiled splashbacks,
  double glazed window to the side aspect and an opening through into the dining area
- 16' Dual aspect dining area with a double glazed window overlooking the rear garden, opening through into the lounge and double glazed French doors leading out into the conservatory
- **Conservatory** is fully double glazed, enjoys glorious views over the private west facing rear garden and has double glazed French doors giving access
- Bedroom one is a good sized double bedroom benefitting from an excellent range of fitted bedroom furniture to include wardrobes, drawer storage and shelves over the bed recess, double glazed window to the front aspect
- Bedroom two is also a good sized double bedroom benefitting from fitted wardrobes and a double glazed window to the front aspect
- Shower room has been re-fitted in a stylish white suite incorporating a corner shower cubicle, wash hand basin with vanity storage beneath, WC with concealed cistern, fully tiled walls and flooring
- The rear garden is a superb feature of the property as it offers an excellent degree of seclusion, faces a westerly aspect and measures approximately 95' in length
- Adjoining the rear of the property there is a large paved patio area, a side gate opens onto
  the side driveway and a side personal door into the detached garage
  The remainder of the garden is predominantly laid to lawn. Within the garden there is a
  timber workshop/storage shed which has light and power. At the far end of the garden there
  is a vegetable plot, summerhouse and greenhouse
- A wooden five bar gate opens onto a side **driveway** which provides generous off road parking. There is a further set of double wooden gates which open to give vehicle access down to a detached single garage
- 21' Detached single garage with a remote control metal up and over door, a utility area with sink unit, recess and plumbing for washing machine and space for tumble drier, a side personal door leading out into the garden and a rear door leading through into a storage room
- Further benefits include double glazing, UPVC fascias and soffits and a gas fired heating system