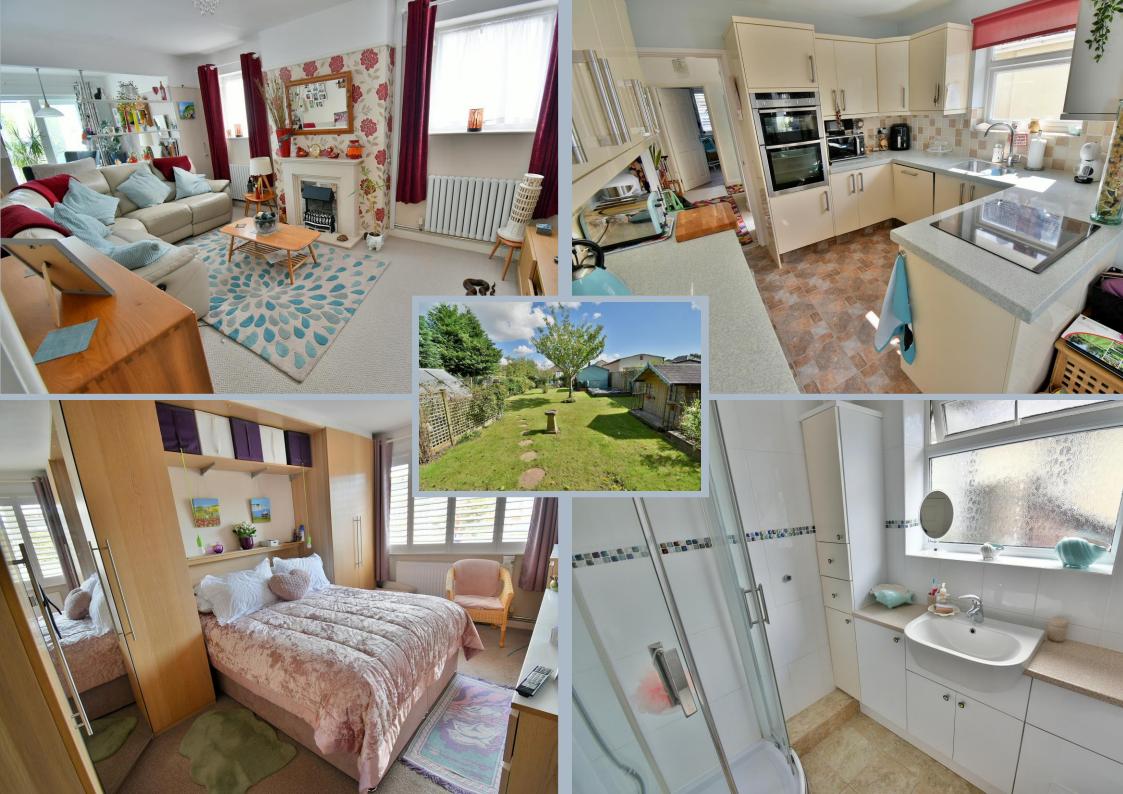

The current owners have carried out a number of improvements to the property and have managed to create a light, spacious and stylish bungalow which occupies a larger than average secluded plot.

- Two double bedroom detached bungalow with a 95' private west facing rear garden
- Good sized entrance porch
- 10' x 10' L shaped entrance hall with loft access
- Generous sized **lounge** with a living flame contemporary electric fire with an attractive limestone surround creating a focal point of the room
- Kitchen has been beautifully finished with extensive quartz topped worktops, a good range
  of base and wall units with underlighting, an excellent range of Neff integrated appliances to
  include Neff induction hob, double oven, dishwasher and fridge, attractive tiled splashbacks,
  double glazed window to the side aspect and an opening through into the dining area
- 16' Dual aspect dining area with a double glazed window overlooking the rear garden, opening through into the lounge and double glazed French doors leading out into the conservatory
- **Conservatory** is fully double glazed, enjoys glorious views over the private west facing rear garden and has double glazed French doors giving access
- Bedroom one is a good sized double bedroom benefitting from an excellent range of fitted bedroom furniture to include wardrobes, drawer storage and shelves over the bed recess, double glazed window to the front aspect
- Bedroom two is also a good sized double bedroom benefitting from fitted wardrobes and a double glazed window to the front aspect
- Shower room has been re-fitted in a stylish white suite incorporating a corner shower cubicle, wash hand basin with vanity storage beneath, WC with concealed cistern, fully tiled walls and flooring
- The rear garden is a superb feature of the property as it offers an excellent degree of seclusion, faces a westerly aspect and measures approximately 95' in length
- Adjoining the rear of the property there is a large paved patio area, a side gate opens onto
  the side driveway and a side personal door into the detached garage
  The remainder of the garden is predominantly laid to lawn. Within the garden there is a
  timber workshop/storage shed which has light and power. At the far end of the garden there
  is a vegetable plot, summerhouse and greenhouse
- A wooden five bar gate opens onto a side **driveway** which provides generous off road parking. There is a further set of double wooden gates which open to give vehicle access down to a detached single garage
- 21' Detached single garage with a remote control metal up and over door, a utility area with sink unit, recess and plumbing for washing machine and space for tumble drier, a side personal door leading out into the garden and a rear door leading through into a storage room
- Further benefits include double glazing, UPVC fascias and soffits and a gas fired heating system