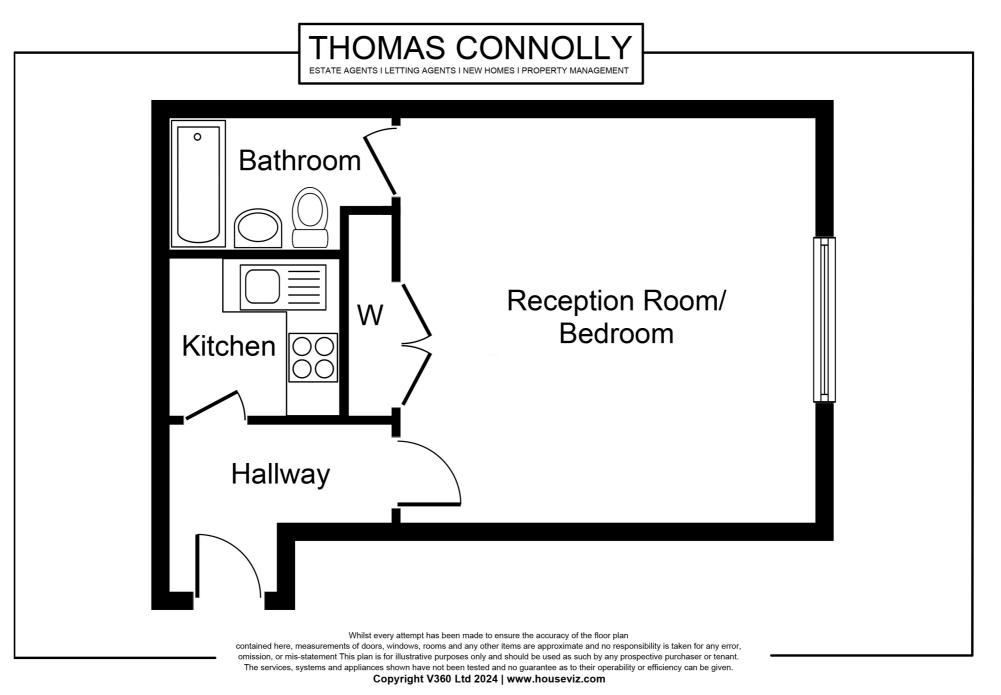

Accommodation briefly comprises; entrance hall, kitchen sitting room / Bedroom, and a bathroom. To the front there is parking. The property further benefits from double glazing, and is offered for sale with no upper chain.

## **TOP FLOOR**

**KITCHEN** 8' 1" x 8' 6" (2.46m x 2.59m)

#### SITIING ROOM / BEDROOM

14' 8" x 11' 2" (4.47m x 3.40m)

#### BATHROOM