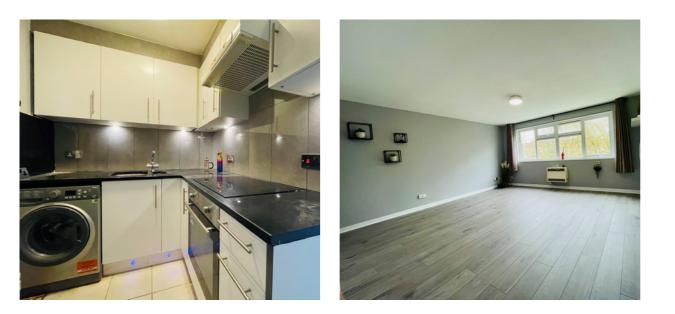

## **TOP FLOOR**

**KITCHEN** 8' 1" x 8' 6" (2.46m x 2.59m)

#### SITIING ROOM / BEDROOM

14' 8" x 11' 2" (4.47m x 3.40m)