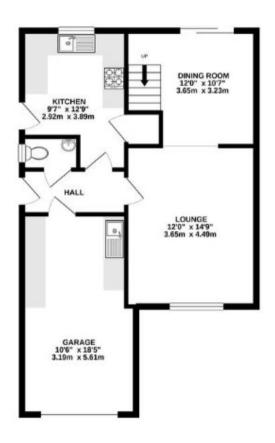

The accommodation comprises:- Lounge (12'  $\times$  14'9), Dining Room (12'  $\times$  10'7), Kitchen (9'7  $\times$  12'9), Downstairs WC, Integral Garage (10'6  $\times$  18'5), Bedroom 1 (13'3  $\times$  14'2), Bedroom 2 (9'9  $\times$  9'3), Bedroom 3 (12'7  $\times$  8'4), Bedroom 4 (8'  $\times$  12'8), Family Bathroom, Rear Garden (28'  $\times$  26') Side Garden wrapping around to off street parking for 3 cars.

Council Tax Band D, EPC rating C

Please contact Newton King between the hours of 9am-6pm to arrange a fully accompanied viewing.

GROUND FLOOR 650 sq.ft. (60.4 sq.m.) approx.

1ST FLOOR 578 sq.ft. (53.7 sq.m.) approx.