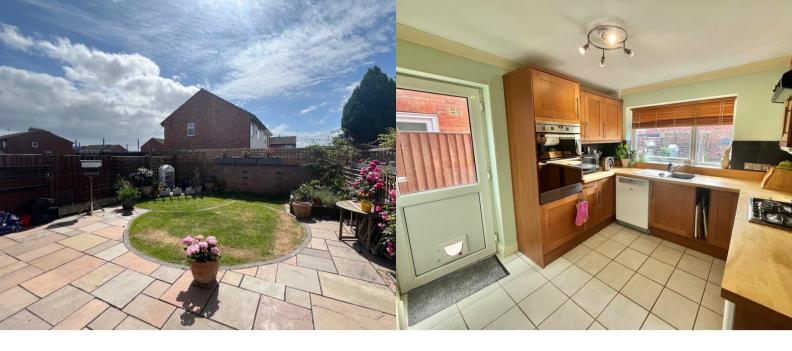

The accommodation comprises:- Lounge (12'  $\times$  14'9), Dining Room (12'  $\times$  10'7), Kitchen (9'7  $\times$  12'9), Downstairs WC, Integral Garage (10'6  $\times$  18'5), Bedroom 1 (13'3  $\times$  14'2), Bedroom 2 (9'9  $\times$  9'3), Bedroom 3 (12'7  $\times$  8'4), Bedroom 4 (8'  $\times$  12'8), Family Bathroom, Rear Garden (28'  $\times$  26') Side Garden wrapping around to off street parking for 3 cars.