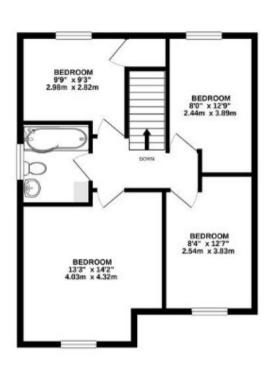

The accommodation comprises:- Lounge (12'  $\times$  14'9), Dining Room (12'  $\times$  10'7), Kitchen (9'7  $\times$  12'9), Downstairs WC, Integral Garage (10'6  $\times$  18'5), Bedroom 1 (13'3  $\times$  14'2), Bedroom 2 (9'9  $\times$  9'3), Bedroom 3 (12'7  $\times$  8'4), Bedroom 4 (8'  $\times$  12'8), Family Bathroom, Rear Garden (28'  $\times$  26') Side Garden wrapping around to off street parking for 3 cars.

Council Tax Band D, EPC rating C

Please contact Newton King between the hours of 9am-6pm to arrange a fully accompanied viewing.

GROUND FLOOR 650 sq.ft. (60.4 sq.m.) approx.

1ST FLOOR 578 sq.ft. (53.7 sq.m.) approx.