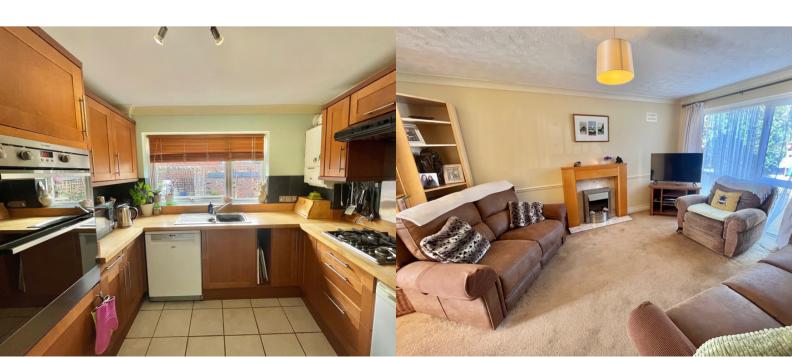

The accommodation comprises:- Lounge (12'  $\times$  14'9), Dining Room (12'  $\times$  10'7), Kitchen (9'7  $\times$  12'9), Downstairs WC, Integral Garage (10'6  $\times$  18'5), Bedroom 1 (13'3  $\times$  14'2), Bedroom 2 (9'9  $\times$  9'3), Bedroom 3 (12'7  $\times$  8'4), Bedroom 4 (8'  $\times$  12'8), Family Bathroom, Rear Garden (28'  $\times$  26') Side Garden wrapping around to off street parking for 3 cars.