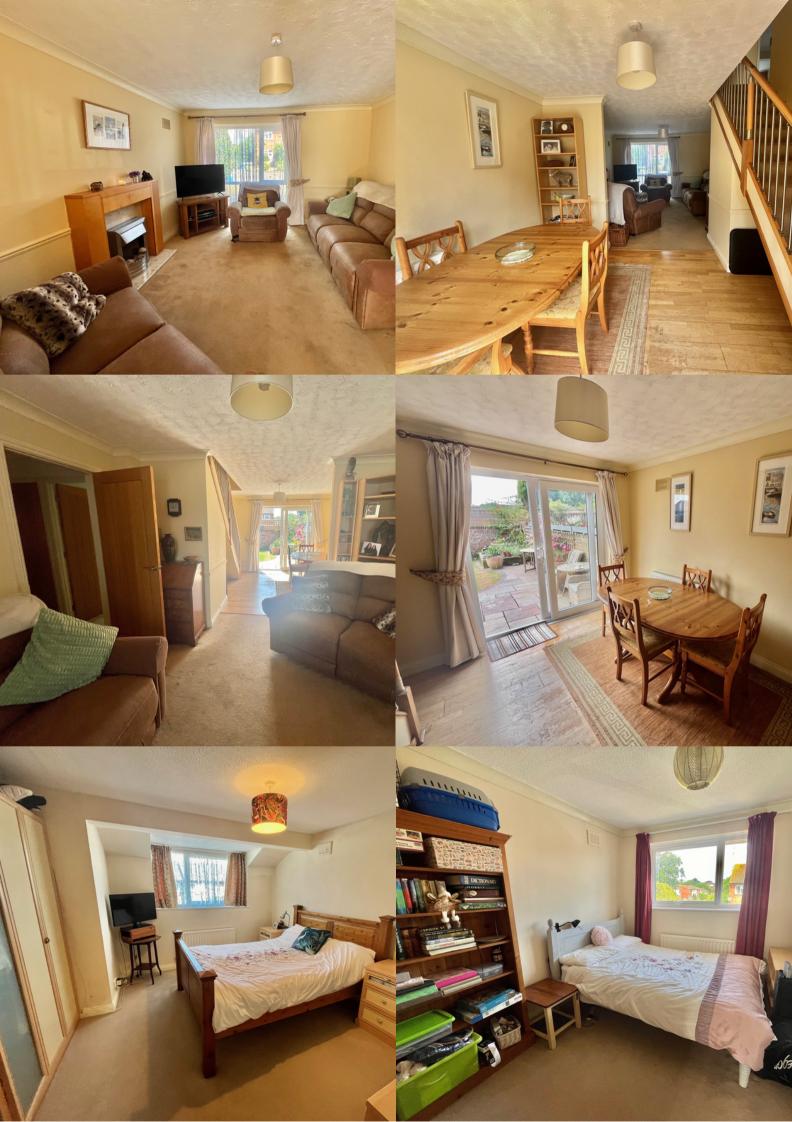

The accommodation comprises:- Lounge (12'  $\times$  14'9), Dining Room (12'  $\times$  10'7), Kitchen (9'7  $\times$  12'9), Downstairs WC, Integral Garage (10'6  $\times$  18'5), Bedroom 1 (13'3  $\times$  14'2), Bedroom 2 (9'9  $\times$  9'3), Bedroom 3 (12'7  $\times$  8'4), Bedroom 4 (8'  $\times$  12'8), Family Bathroom, Rear Garden (28'  $\times$  26') Side Garden wrapping around to off street parking for 3 cars.