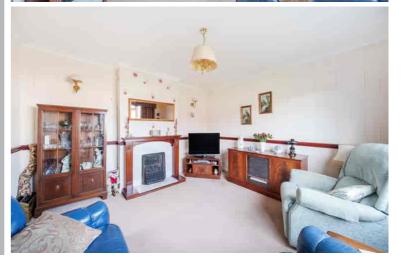

# Living Room

12' 0" x 12' 0" (3.66m x 3.65m) Multi pane double glazed window to front aspect. Fitted carpet. Radiator. Feature fireplace.