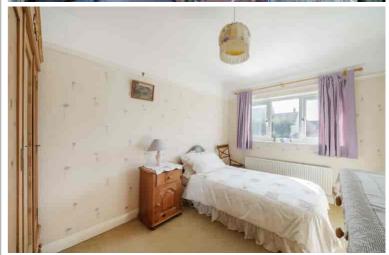

#### **Bedroom Three**

10' 0" x 9' 9" (3.05m x 2.98m)

Double glazed window to rear.

Fitted carpet. Storage cupboard housing a water tank. Radiator.