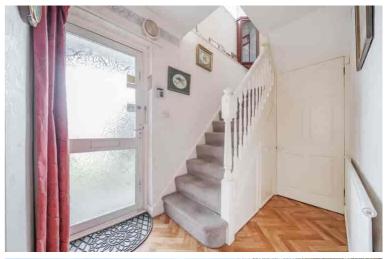

### **Entrance Hall**

Understairs storage cupboard.
Radiator. Stairs rising to first floor.
Wood effect flooring. Doors to
Living Room, Kitchen and Dining
Room, Door to cloakroom.