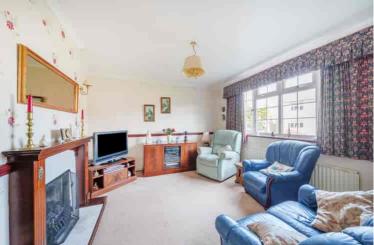

# Living Room

12' 0" x 12' 0" (3.66m x 3.65m) Multi pane double glazed window to front aspect. Fitted carpet. Radiator. Feature fireplace.