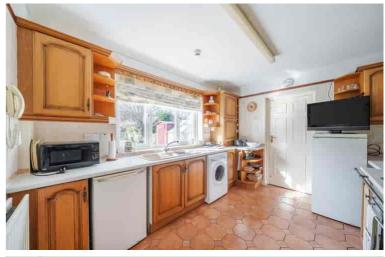

### Kitchen

11' 11" x 9' 11" (3.63m x 3.01m) A range of wall and base units with worksurfaces over. Inset two and half bowl sink with mixer tap over. Tiled splashbacks. Space for fridge/freezer, dishwasher and washing machine. Integrated oven and gas hob with tiled splashback. Ceramic tiled flooring. Radiator. Personal door to garage.