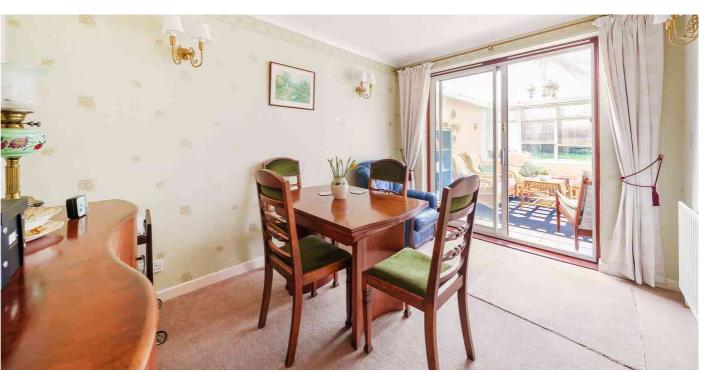

# **Dining Room**

11' 11" x 8' 10" (3.64m x 2.68m) Sliding glass doors onto conservatory. Fitted carpet. Radiator.

# Conservatory

12' 10" x 9' 2" (3.91m x 2.79m) Ceramic tiled flooring. Radiator. French doors onto rear garden.