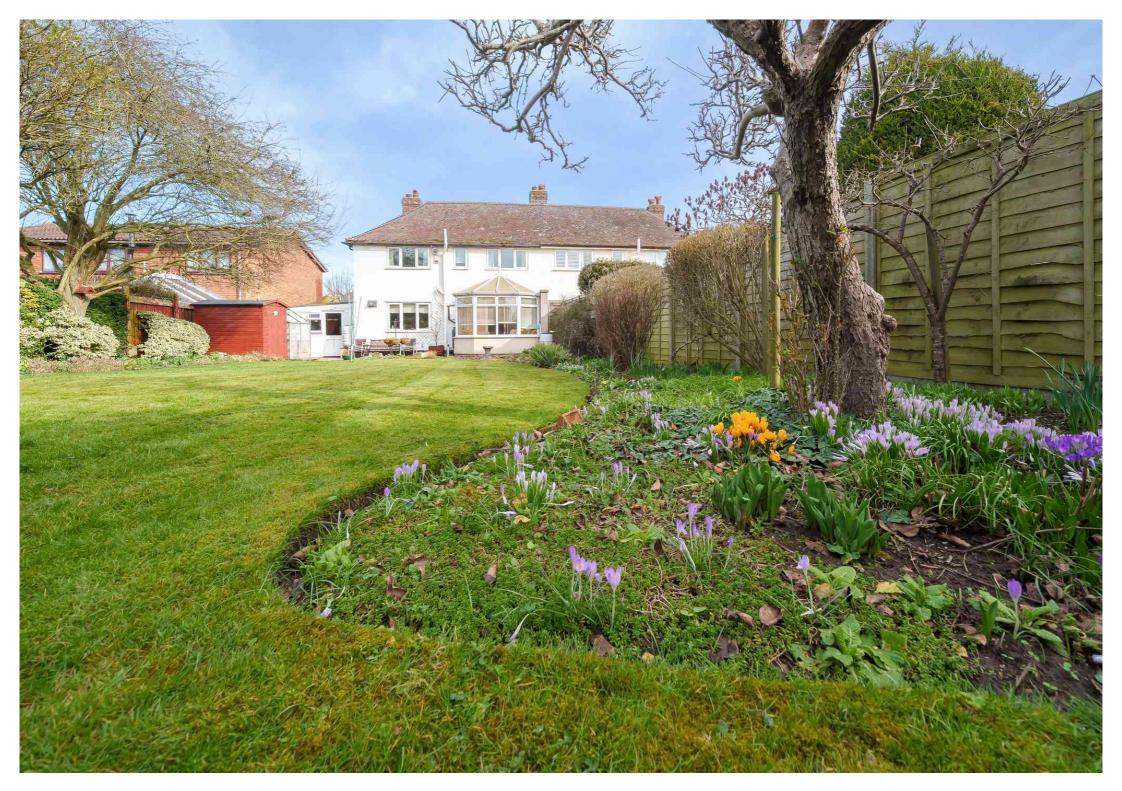

## Rear Garden

Landscaped South facing rear garden mainly laid to lawn, with flower and shrub boarders and variety of mature trees. Paved patio area. Greenhouse and garden shed to remain.