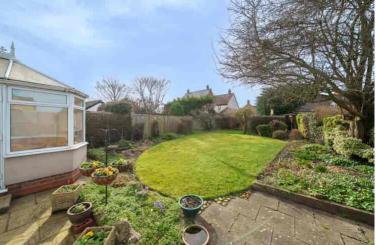

## Rear Garden

Landscaped South facing rear garden mainly laid to lawn, with flower and shrub boarders and variety of mature trees. Paved patio area. Greenhouse and garden shed to remain.