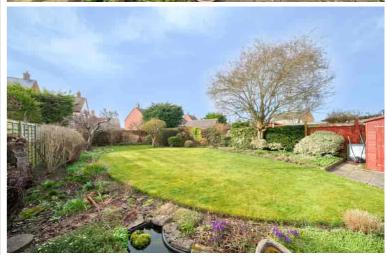

## Rear Garden

Landscaped South facing rear garden mainly laid to lawn, with flower and shrub boarders and variety of mature trees. Paved patio area. Greenhouse and garden shed to remain.