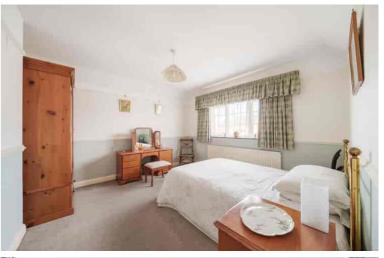

### Bedroom One

12' 1" x 12' 0" (3.69m x 3.67m) Multi pane double glazed window to front. Fitted carpet. Radiator.