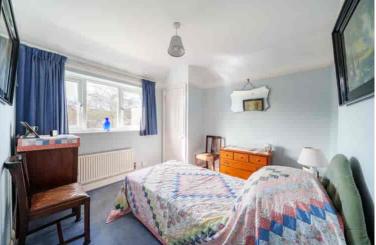

### **Bedroom Two**

12' 1" x 8' 10" (3.69m x 2.70m) Double glazed window to rear. Fitted carpet. Radiator.