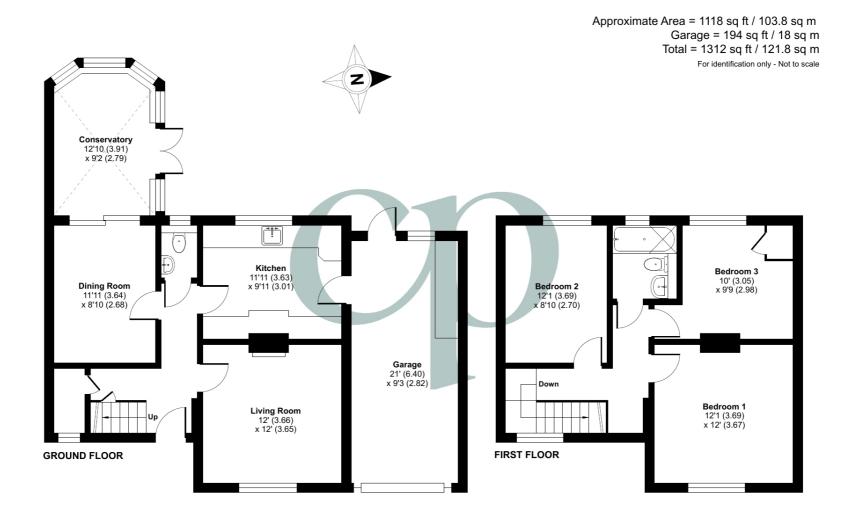

# **GROUND FLOOR**

### **Entrance Hall**

Understairs storage cupboard.
Radiator. Stairs rising to first floor.
Wood effect flooring. Doors to
Living Room, Kitchen and Dining
Room, Door to cloakroom.

# Living Room

12' 0" x 12' 0" (3.66m x 3.65m) Multi pane double glazed window to front aspect. Fitted carpet. Radiator. Feature fireplace.

### Kitchen

11' 11" x 9' 11" (3.63m x 3.01m) A range of wall and base units with worksurfaces over. Inset two and half bowl sink with mixer tap over. Tiled splashbacks. Space for fridge/freezer, dishwasher and washing machine. Integrated oven and gas hob with tiled splashback. Ceramic tiled flooring. Radiator. Personal door to garage.

#### Cloakroom

Wash hand basin with tiled splashbacks. Low level WC. Tiled flooring. Radiator. Single window to rear aspect.

# **Dining Room**

11' 11" x 8' 10" (3.64m x 2.68m) Sliding glass doors onto conservatory. Fitted carpet. Radiator.

# Conservatory

12' 10" x 9' 2" (3.91m x 2.79m) Ceramic tiled flooring. Radiator. French doors onto rear garden.

# FIRST FLOOR

# Landing

Fitted carpet. Double glazed window to front aspect. Loft access. Doors to all bedrooms and bathroom.

### Bedroom One

12' 1" x 12' 0" (3.69m x 3.67m) Multi pane double glazed window to front. Fitted carpet. Radiator.

### **Bedroom Two**

12' 1" x 8' 10" (3.69m x 2.70m) Double glazed window to rear. Fitted carpet. Radiator.

#### **Bedroom Three**

10' 0" x 9' 9" (3.05m x 2.98m)

Double glazed window to rear.

Fitted carpet. Storage cupboard housing a water tank. Radiator.

#### Bathroom

Three piece suit comprising vanity wash hand basin with tiled splashbacks, low level WC and panel enclosed bath tub with shower over and tiled splashbacks. Wall mounted bathroom cabinet with mirror and shelving.

# Garage

Attached garage with up and over door. Power and light.
Personal door to Kitchen and patio door onto rear garden.

Floor plan produced in accordance with RICS Property Measurement 2nd Edition, Incorporating International Property Measurement Standards (IPMS2 Residential). @ntchecom 2025. Produced for Country Properties. REF: 1253974