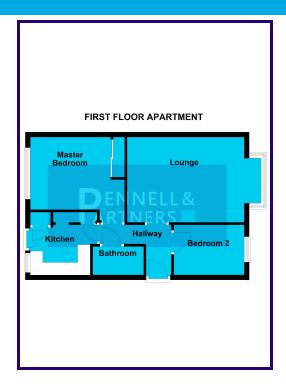

# **ENTRACE HALL**

# LOUNGE

4.681m x 3.409m (15' 4" x 11' 2")

#### **BATHROOM**

2.049m x 1.778m (6' 9" x 5' 10")

# **KITCHEN**

2.775m x 2.682m (9' 1" x 8' 10") MAXIMUM

# MASTER BEDROOM

3.796m x 3.210m (12' 5" x 10' 6")

# **BEDROOM TWO**

2.810m x 2.002m (9' 3" x 6' 7")