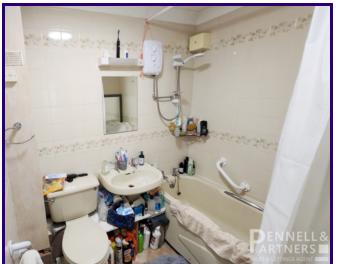

The bathroom is fitted with both a bath and shower, catering to all preferences.

Kimbolton Court ensures peace of mind with its warden-controlled service from Monday to Friday, intercom access to the management company, and is fully equipped with service cords and alarm buttons for added safety and convenience.

#### **BATHROOM**

2.049m x 1.778m (6' 9" x 5' 10")