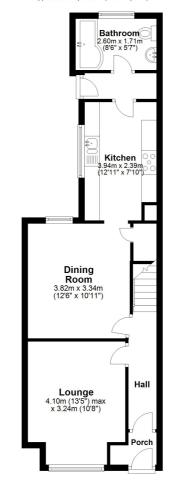

#### Lounge

13' 5" x 10' 8" (4.09m x 3.25m)

# **Dining Room**

12' 6" x 10' 11" (3.81m x 3.33m)

#### Kitchen

12' 11" x 7' 10" (3.94m x 2.39m)

#### **Bathroom**

8' 6" x 5' 7" (2.59m x 1.70m)

#### Ground Floor Approx. 50.5 sq. metres (543.5 sq. feet)

Total area: approx. 111.6 sq. metres (1200.9 sq. feet)

Whilst every attempt has been made to ensure the accuracy of the floor plan contained here, measurements of doors, windows, rooms and any other items are approximate and no responsibility is taken for any error, omission or mis-statement. This plan is for illustrative purposes only and should be used as such by any prospective purchaser. Plan produced using Planufp.