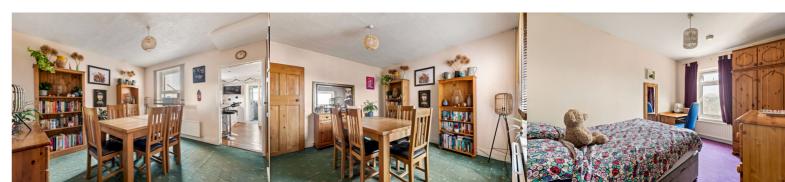

# **Dining Room**

12' 6" x 10' 11" (3.81m x 3.33m)

#### **Bedroom**

14' 1" x 11' 0" (4.29m x 3.35m)

#### **Bedroom**

12' 7" x 8' 6" (3.84m x 2.59m)

## **Bedroom**

10' 1" x 7' 11" (3.07m x 2.41m)

#### **Bedroom**

17' 7" x 9' 2" (5.36m x 2.79m)