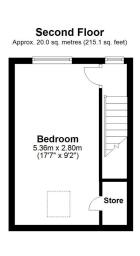

l. The accommodation is spread over three floor and comprises lounge, dining room, kitchen, family bathroom, w.c and four bedrooms. Additional benefits include gas central heating, double glazing, a private rear garden and no onward chain. For your chance to view call sole agent Burnap + Abel on 01303 258590.







#### Lounge

13' 5" x 10' 8" (4.09m x 3.25m)

# **Dining Room**

12' 6" x 10' 11" (3.81m x 3.33m)

#### Kitchen

12' 11" x 7' 10" (3.94m x 2.39m)

#### **Bathroom**

8' 6" x 5' 7" (2.59m x 1.70m)

#### **Bedroom**

14' 1" x 11' 0" (4.29m x 3.35m)

#### **Bedroom**

12' 7" x 8' 6" (3.84m x 2.59m)

## W.C

## **Bedroom**

10' 1" x 7' 11" (3.07m x 2.41m)

#### **Bedroom**

17' 7" x 9' 2" (5.36m x 2.79m)

#### Garden

#### Ground Floor Approx. 50.5 sq. metres (543.5 sq. feet)







Total area: approx. 111.6 sq. metres (1200.9 sq. feet)

Whilst every attempt has been made to ensure the accuracy of the floor plan contained here, measurements of doors, windows, rooms and any other items are approximate and no responsibility is taken for any error, omission or mis-statement. This plan is for illustrative purposes only and should be used as such by any prospective purchaser. Plan produced using Planufp.