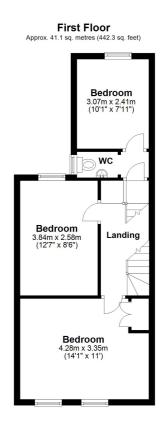

#### **Bedroom**

14' 1" x 11' 0" (4.29m x 3.35m)

#### **Bedroom**

12' 7" x 8' 6" (3.84m x 2.59m)

## W.C

## **Bedroom**

10' 1" x 7' 11" (3.07m x 2.41m)