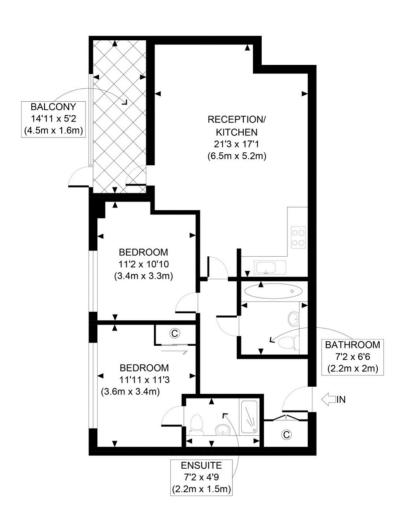

## Bessemer Place, Greenwich, London, SE10 0GP

FIRST FLOOR GROSS INTERNAL FLOOR AREA 704 SQ FT

APPROX. GROSS INTERNAL FLOOR AREA 704 SQ FT / 65 SQM

ef: Copyright **photoplan** 

Disclaimer: Floor plan measurements are approximate and are for illustrative purposes only. While we do not doubt the floor plan accuracy and completeness, you or your advisors should conduct a careful, independent investigation of the property in respect of monetary valuation