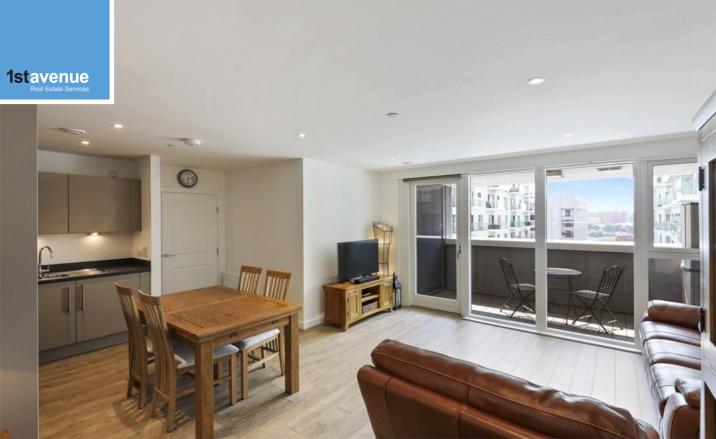

## Bessemer Place, Greenwich, London, SE10 0GP

£500,000

This immaculate 7th floor riverside apartment, located in Bessemer Place, is offered chain-free. The well designed layout comprises of a spacious reception area, open plan to a practical, modern kitchen with integrated appliances, two double bedrooms, two bathrooms and a private enclosed balcony. Further benefits include an allocated parking space, inhouse concierge services, smart communal roof terraces with outstanding London skyline views and a residents' only gym. The apartment is close to: North Greenwich tube (Jubilee Line, Zone 2) and bus station, riverboat services, the Emirates Cable Cars, and the O2 with the many attractions within including cinema, bars and restaurants. Other notable amenities within walking distance include schools, nurseries, doctors' surgery, dentist, local retail parks and a wide selection of supermarkets.