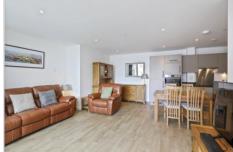

## Bessemer Place, Greenwich, London, SE10 0GP

£500,000

This immaculate 7th floor riverside apartment, located in Bessemer Place, is offered chain-free. The well designed layout comprises of a spacious reception area, open plan to a practical, modern kitchen with integrated appliances, two double bedrooms, two bathrooms and a private enclosed balcony. Further benefits include an allocated parking space, inhouse concierge services, smart communal roof terraces with outstanding London skyline views and a residents' only gym. The apartment is close to: North Greenwich tube (Jubilee Line, Zone 2) and bus station, riverboat services, the Emirates Cable Cars, and the O2 with the many attractions within including cinema, bars and restaurants. Other notable amenities within walking distance include schools, nurseries, doctors' surgery, dentist, local retail parks and a wide selection of supermarkets.