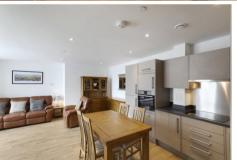

## Bessemer Place, Greenwich, London, SE10 0GP

£500,000

This immaculate 7th floor riverside apartment, located in Bessemer Place, is offered chain-free. The well designed layout comprises of a spacious reception area, open plan to a practical, modern kitchen with integrated appliances, two double bedrooms, two bathrooms and a private enclosed balcony. Further benefits include an allocated parking space, inhouse concierge services, smart communal roof terraces with outstanding London skyline views and a residents' only gym. The apartment is close to: North Greenwich tube (Jubilee Line, Zone 2) and bus station, riverboat services, the Emirates Cable Cars, and the O2 with the many attractions within including cinema, bars and restaurants. Other notable amenities within walking distance include schools, nurseries, doctors' surgery, dentist, local retail parks and a wide selection of supermarkets.