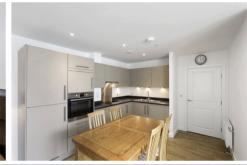

## Bessemer Place, Greenwich, London, SE10 0GP

£500,000

This immaculate 7th floor riverside apartment, located in Bessemer Place, is offered chain-free. The well designed layout comprises of a spacious reception area, open plan to a practical, modern kitchen with integrated appliances, two double bedrooms, two bathrooms and a private enclosed balcony. Further benefits include an allocated parking space, inhouse concierge services, smart communal roof terraces with outstanding London skyline views and a residents' only gym. The apartment is close to: North Greenwich tube (Jubilee Line, Zone 2) and bus station, riverboat services, the Emirates Cable Cars, and the O2 with the many attractions within including cinema, bars and restaurants. Other notable amenities within walking distance include schools, nurseries, doctors' surgery, dentist, local retail parks and a wide selection of supermarkets.