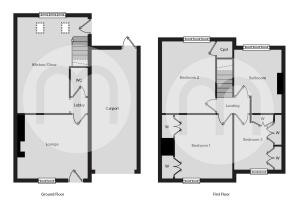

highly sought after village of Rayne. Tastefully blending contemporary design with charming period features, Rayne is conveniently situated just a short drive from the Braintree town centre, as well as also offering an excellent range of village of amenities.







## Property Details.

### **Ground Floor**

### Kitchen/Diner





17' 2" x 13' 4" (5.23m x 4.06m)

### Cloakroom/WC



Inner Hallway

### Lounge



12' 1" x 10' 8" (3.68m x 3.25m)

### First Floor

### **Bedroom One**



11'7" x 11'0" (3.53m x 3.35m)

### Property Details.

#### **Bedroom Two**



12' 5" x 10' 0" (3.78m x 3.05m)

#### **Bedroom Three**



9' 7" x 5' 9" (2.92m x 1.75m)

### Four-Piece Family Bathroom



### Outside

### Landscaped Rear Garden



**Carport Parking** 

### Property Details.

### **Floorplans**



#### Location



We have not carried out a structural survey and the services, appliances and specific fittings have not been tested. All photographs, measurements, floor plans and distances referred to are given as a guide only and should not be relied upon for the purchase of carpets or any other fixtures or fittings. Gardens, roof terraces, balconies and communal gardens as well as tenure and lease details cannot have their accuracy guaranteed for intending purchasers. Lease details, service ground rent (where applicable) are given as a guide only and should be checked and confirmed by your solicitor prior to exchange of contracts.



braintree@michaelsproperty.co.uk