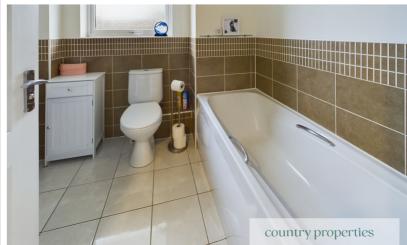

# Bathroom

Ceramic floor tiling, ceramic wall tiling. Lowlevel dual flush WC pedestal wash, hand basin panel bath with mixer tap and shower attachment. Double-glazed UPVC window to rear with obscured glass. Radiator. Electric shaver point. Extractor fan.