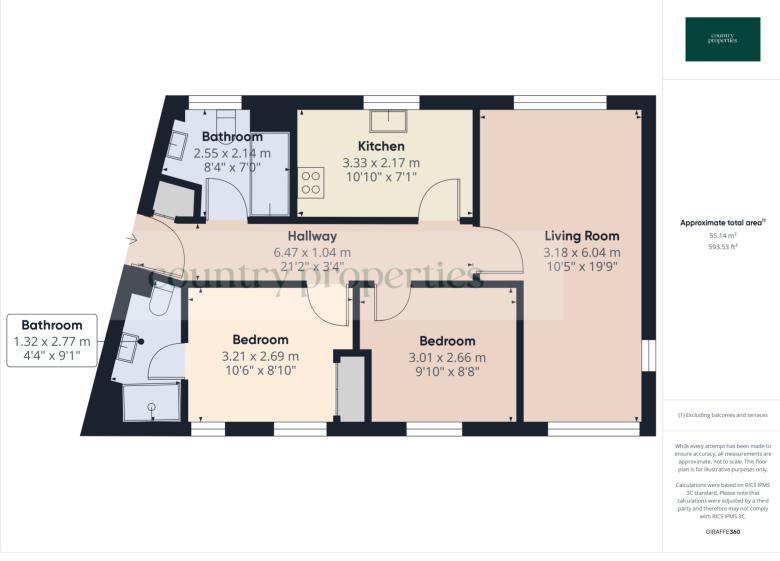

# **Entrance Hall**

Door with a peephole leading into the entrance hall with a radiator. Doors to rooms. Loft access. Ceiling coving and storage cupboard.

# Living Room

The Living/Diner with replacement doubleglazed UPVC window to rear. Radiator, television and telephone points. Ceiling coving. Open to the dining area.

# Dining Area

Double-glazed UPVC window to front and side. Radiator. Ceiling coving. Ample room for dining table and chairs.

#### Kitchen

A modern kitchen with brushed steel handles. Stainless steel electric oven with matching stainless steel four burner gas hob over and a further stainless steel chimney extractor above. Integrated fridge freezer, space and plumbing for automatic washing machine. Laminate marble effect roll edge worktop with 1 ½ bowl stainless steel sink unit and mixer tap over. Wall-mounted glow worm boiler concealed within a matching kitchen cupboard. Doubleglazed UPVC window to rear. Ceramic floor tiling. Ceramic wall tiling.

### Bedroom One

Master bedroom suite with two UPVC doubleglazed windows to front. Radiator. Built-in wardrobe with shelf and hanging space within ceiling coving. Door to en suite.

# **Ensuite**

Ceramic wall and floor tiling. Low-level dual flush WC. Pedestal wash hand basin with mixer tap over. Walk-in double shower cubicle with triton electric shower within. Extractor Fan. Radiator. Electric shaver point.

# Bedroom Two

Double-glazed UPVC window to the front. Radiator.

# Bathroom

Ceramic floor tiling, ceramic wall tiling. Lowlevel dual flush WC pedestal wash, hand basin panel bath with mixer tap and shower attachment. Double-glazed UPVC window to rear with obscured glass. Radiator. Electric shaver point. Extractor fan.