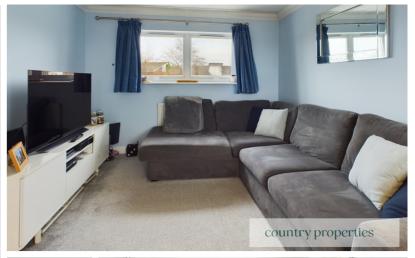

# Living Room

The Living/Diner with replacement doubleglazed UPVC window to rear. Radiator, television and telephone points. Ceiling coving. Open to the dining area.