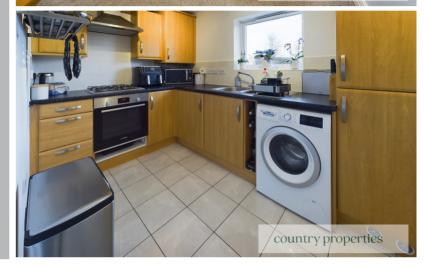

#### Kitchen

A modern kitchen with brushed steel handles. Stainless steel electric oven with matching stainless steel four burner gas hob over and a further stainless steel chimney extractor above. Integrated fridge freezer, space and plumbing for automatic washing machine. Laminate marble effect roll edge worktop with 1 ½ bowl stainless steel sink unit and mixer tap over. Wall-mounted glow worm boiler concealed within a matching kitchen cupboard. Doubleglazed UPVC window to rear. Ceramic floor tiling. Ceramic wall tiling.