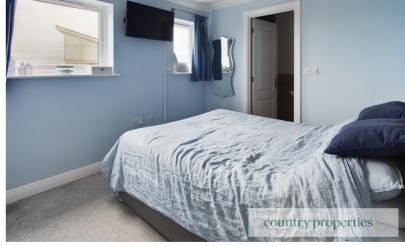

### Bedroom One

Master bedroom suite with two UPVC doubleglazed windows to front. Radiator. Built-in wardrobe with shelf and hanging space within ceiling coving. Door to en suite.