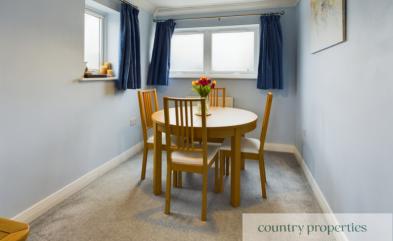

# Dining Area

Double-glazed UPVC window to front and side. Radiator. Ceiling coving. Ample room for dining table and chairs.