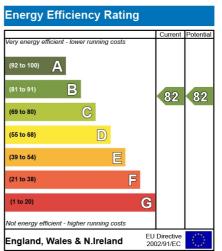

. Lease length is 82 years and the current owners have looked into the cost of the lease extension. Please contact the office for more information. Mis-descriptions Act: We wish to inform prospective purchasers that we have not carried out a detailed survey or tested the services, appliances and specific fittings including any heating system for this property. Floorplans shown are for illustrative purposes only and are not drawn to scale.







Approx. Total floor Area: 65.5 Sq M = 705.3 Sq Ft

Floorplan is for Illustration purposes only.
All measurements are approximate and should be verified.

- COUNCIL TAX BAND = C
- FIRST FLOOR APARTMENT
- NURSERY/STUDY
- BALCONY
- ALLOCATED PARKING

- £142.83 SERVICE CHARGE PCM
- TWO BEDROOMS
- LARGE LIVING ROOM
- COMMUNAL GARDEN
- POPULAR LOCATION











**Tel:** 01276 538638