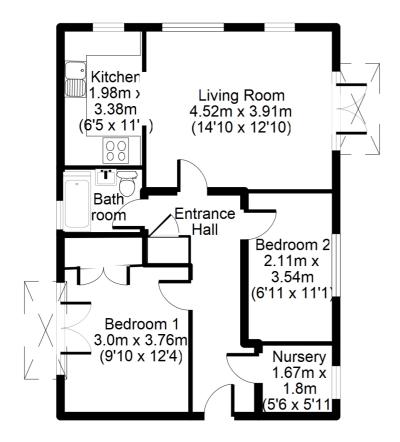

Approx. Total floor Area: 65.5 Sq M = 705.3 Sq Ft

Floorplan is for Illustration purposes only.
All measurements are approximate and should be verified.

- COUNCIL TAX BAND = C
- FIRST FLOOR APARTMENT
- NURSERY/STUDY
- BALCONY
- ALLOCATED PARKING

- £142.83 SERVICE CHARGE PCM
- TWO BEDROOMS
- LARGE LIVING ROOM
- COMMUNAL GARDEN
- POPULAR LOCATION

**Tel:** 01276 538638