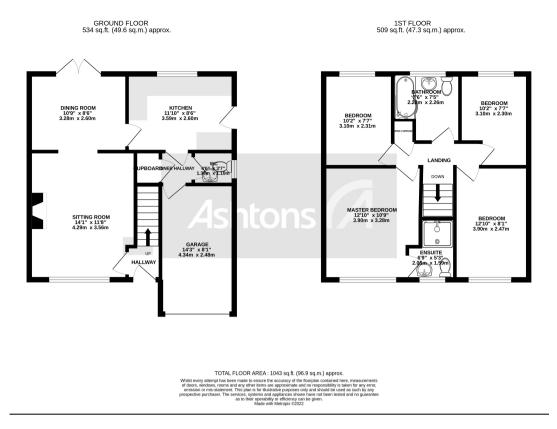

The internal accommodation suits modern day family lifestyle perfectly and comprises entrance hall which leads to the open plan living/dining room, kitchen, downstairs cloakroom. To the first floor are four bedrooms with the master benefiting from an en-suite shower room, the family bathroom completes the internal accommodation.