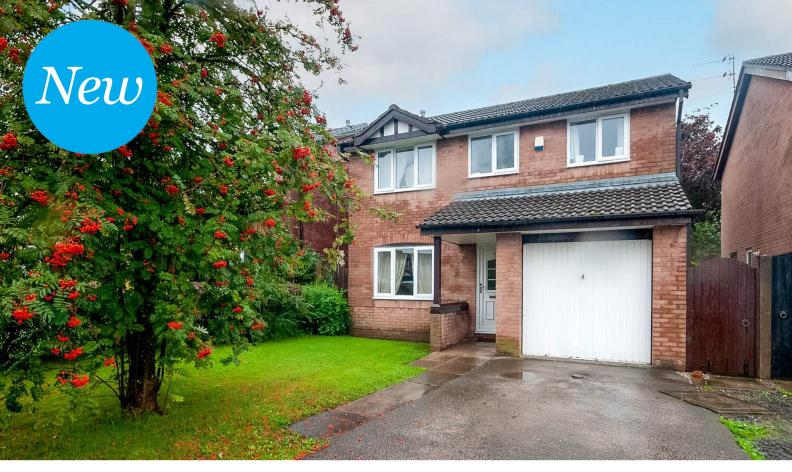

## 39 Weaver Road, Culcheth, Warrington, Cheshire. WA3 5EY. Offers Over £370,000

Two reception rooms | Four bedroom detached family home | Downstairs WC & Storage | Garage and driveway parking | En suite Off Master Bedroom | Freehold title | Cul - de - sac position |

Externally the property is approached over a block paved driveway providing off road parking leading to the garage, the rear has lawned garden which is not overlooked and a covered patio area which is ideal for enjoying alfresco dining on warm summer days/evenings.