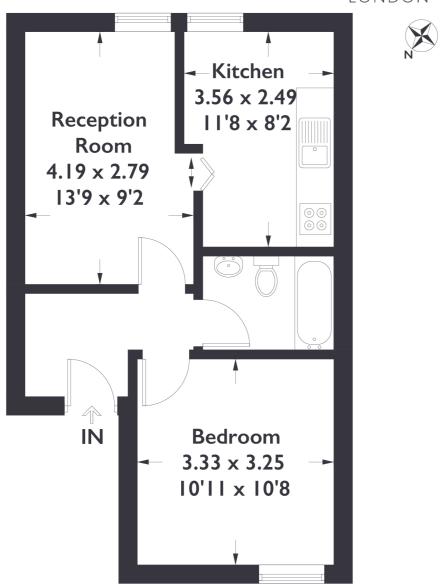

### Heath Road, TWI

Approximate Gross Internal Area = 38.8 sq m / 418 sq ft

### **Second Floor**

Measured in accordance with RICS Code of Measuring Practice. To be used for identification and guidance purposes only.

Whilst every care is taken in the preparation of this plan, please check all dimensions, shapes and compass bearings before making any decisions reliant upon them.

### I BEDROOM FLAT

### **FEATURES**

Share of Freehold

One Bedroom

One Bathroom

Separate Reception Room

Close To Local Amenities

Twickenham Station

**EPC** Rating TBC