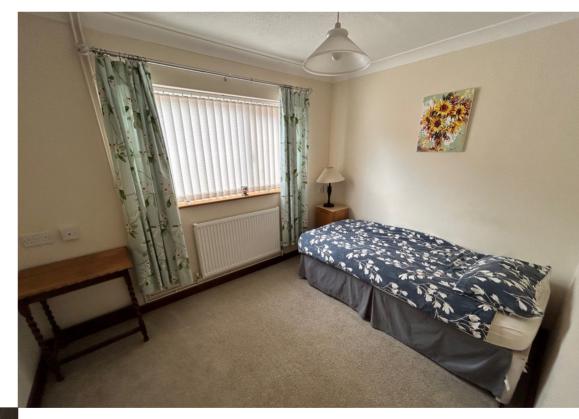

### Bedroom 1

9' 7" x 10' 5" (2.92m x 3.17m) Radiator, TV point, window to rear.

Bedroom 2

8' 2" x 10' 4" (2.49m x 3.15m) Radiator, window to side.

**Bedroom 3** 6' 0" x 12' 4" (1.83m x 3.76m) Radiator, window to rear.