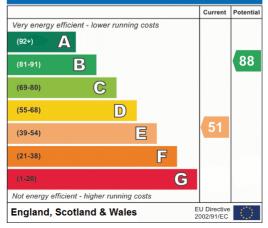

92m x 3.17m) Radiator, TV point, window to rear.

Bedroom 2

8' 2" x 10' 4" (2.49m x 3.15m) Radiator, window to side.

**Bedroom 3** 6' 0" x 12' 4" (1.83m x 3.76m) Radiator, window to rear.

### Shower Room

6' 0" x 11' 1" (1.83m x 3.38m) Double width shower cubicle with glass screen, low level WC with concealed flush, wash hand basin with vanity drawers under, complimentary tiling, floor tiles, radiator, extractor fan.

# Externally

### Garden

The front of this property has a low level fence to the front boundary. The front garden is laid to hard standing and gravel for easy maintenance. A good size driveway provides off road parking and leads to a single garage.

A timber gate to one side of the bungalow gains access to the beautiful rear garden.





### **Energy Efficiency Rating**