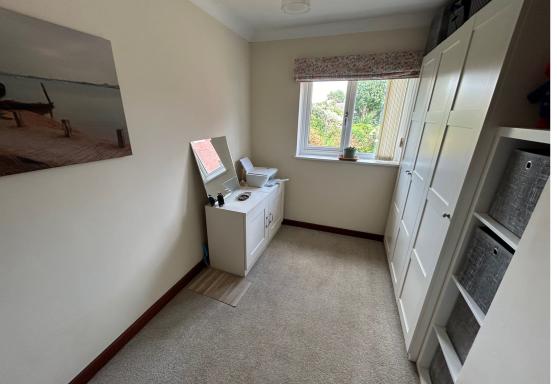

### Bedroom 1

9' 7" x 10' 5" (2.92m x 3.17m) Radiator, TV point, window to rear.

Bedroom 2

8' 2" x 10' 4" (2.49m x 3.15m) Radiator, window to side.

**Bedroom 3** 6' 0" x 12' 4" (1.83m x 3.76m) Radiator, window to rear.