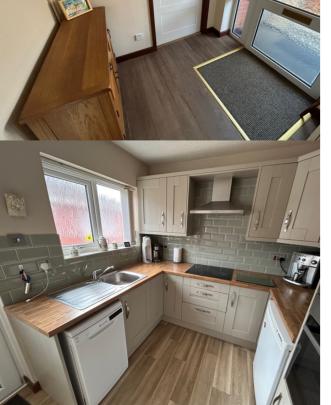

### Kitchen

9' 9" x 8' 1" (2.97m x 2.46m) Fitted wall mounted and floor standing fitted cupboards, including three pan drawers, complimentary fitted worktops and splash back tiling, inset stainless steel sink and drainer with mixer tap, four ring ceramic hob, chrome extractor canopy over, space and plumbing under worktop for slimline dishwasher, space for fridge, eye level microwave oven with electric oven under, wooden effect vinyl flooring, radiator.