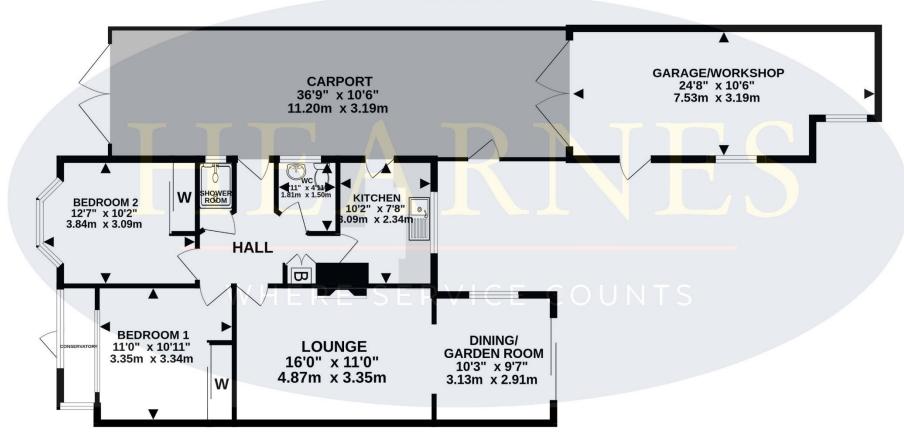

## TOTAL FLOOR AREA : 967 sq.ft. (89.8 sq.m.) approx.

Whilst every attempt has been made to ensure the accuracy of the floorplan contained here, measurements of doors, windows, rooms and any other items are approximate and no responsibility is taken for any error, omission or mis-statement. This plan is for illustrative purposes only and should be used as such by any prospective purchaser. The services, systems and appliances shown have not been tested and no guarantee as to their operability or efficiency can be given. Made with Metropix ©2023