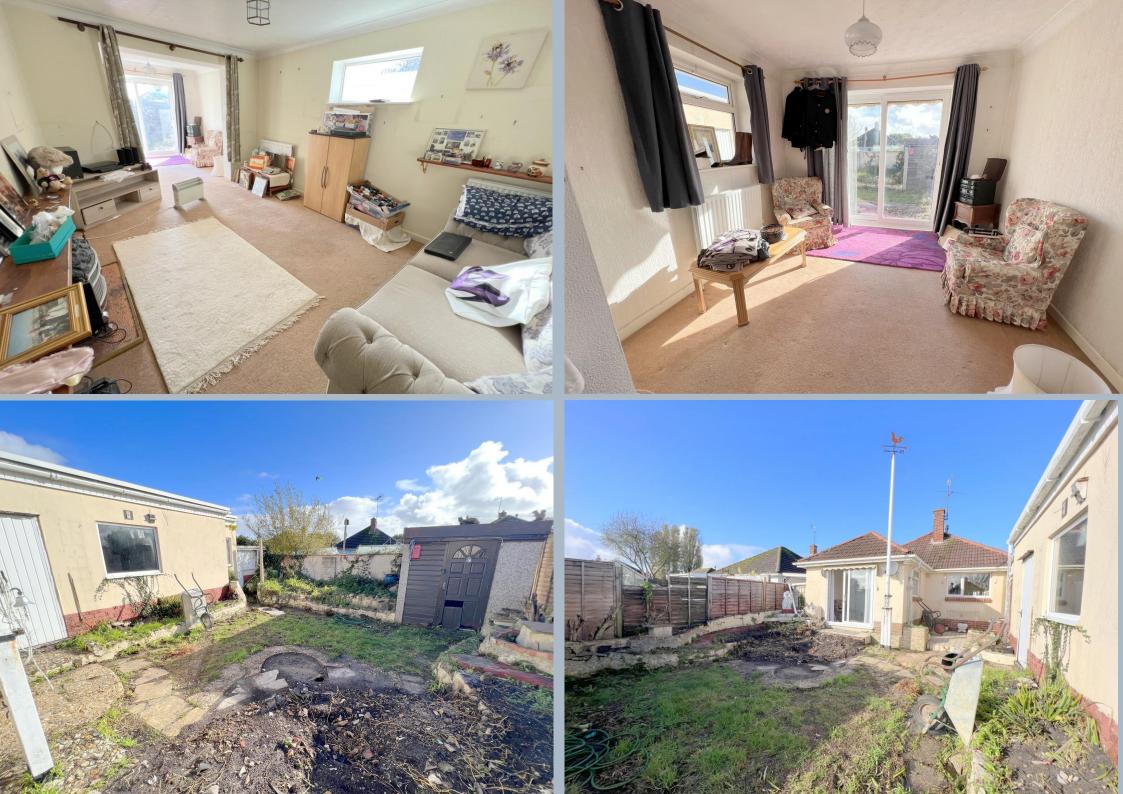

## 12 Stalbridge Road, Creekmoor, Poole, Dorset, BH17 7AT Freehold Price £320,000

A detached 2 double bedroom bungalow set in a cul de sac in this popular residential area amidst other detached bungalows and chalets. The property offers good value for money and needs modernisation offering huge potential for remodelling and loft conversion (subject to relevant permissions). There is an enclosed rear garden with 2 sheds and a good size front garden with driveway leading to a very large carport/garage area. Other benefits include double glazing and an extended lounge/diner. The property requires replumbing, new boiler, rewiring plus general modernisation yet has a very homely feel about it.

- 2 bed detached bungalow
- 2 double bedrooms
- Cul de sac setting
- Popular residential area
- Double glazing
- Requires modernisation
- Enclosed rear garden
- Driveway to very large carport/garage area