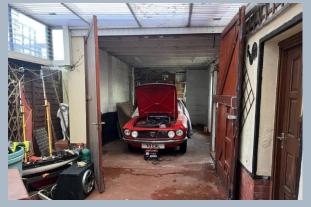

## 12 Stalbridge Road, Creekmoor, Poole, Dorset, BH17 7AT Freehold Price £320,000

A detached 2 double bedroom bungalow set in a cul de sac in this popular residential area amidst other detached bungalows and chalets. The property offers good value for money and needs modernisation offering huge potential for remodelling and loft conversion (subject to relevant permissions). There is an enclosed rear garden with 2 sheds and a good size front garden with driveway leading to a very large carport/garage area. Other benefits include double glazing and an extended lounge/diner. The property requires replumbing, new boiler, rewiring plus general modernisation yet has a very homely feel about it.

- 2 bed detached bungalow
- 2 double bedrooms
- Cul de sac setting
- Popular residential area
- Double glazing
- Requires modernisation
- Enclosed rear garden
- Driveway to very large carport/garage area