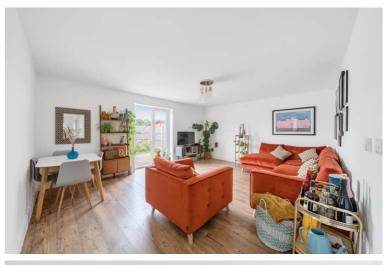

### Lounge

5.26m x 4.34m (17' 3" x 14' 3") Smooth skimmed ceiling with spotlights, radiator and wood effect laminate flooring. French doors leading to rear garden. Open plan to: