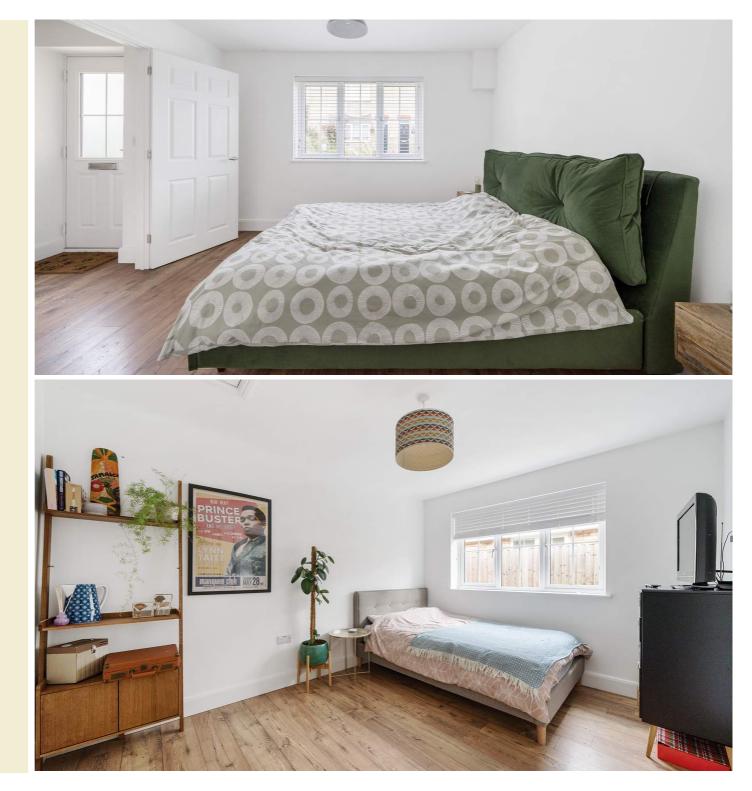

## Bedroom 1

3.58m x 3.00m (11' 9" x 9' 10") Smooth skimmed ceiling with ceiling light, radiator and wood effect laminate flooring. Doubleglazed window to front aspect. Walk in wardrobe. Door to:

#### Bedroom 2

3.89m x 2.95m (12' 9" x 9' 8") Smooth skimmed ceiling with ceiling light, radiator and wood effect laminate flooring. Double-glazed window to side aspect. Built in wardrobe. Door to: