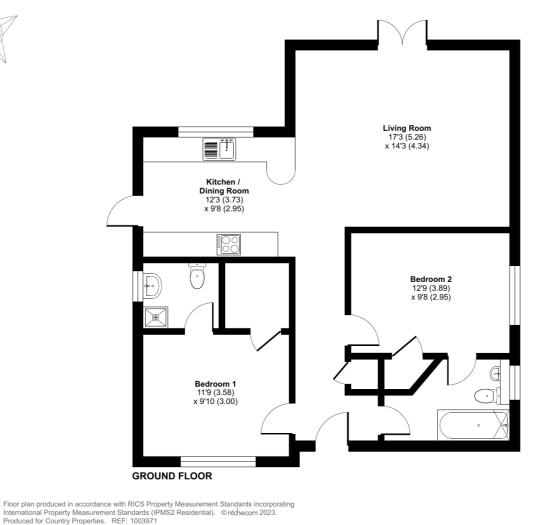

#### Entrance

Entrance via partially glazed UPVC door to hallway. Smooth skimmed ceiling with spotlights, radiator, wood effect laminate flooring and built in storage cupboard. Open plan leading to:

### Lounge

5.26m x 4.34m (17' 3" x 14' 3") Smooth skimmed ceiling with spotlights, radiator and wood effect laminate flooring. French doors leading to rear garden. Open plan to:

## Kitchen

3.73m x 2.95m (12' 3" x 9' 8") Smooth skimmed ceiling with spotlights and wood effect laminate flooring. Fully fitted modern kitchen with integral appliances including fridge/freezer, washing machine, dishwasher, double electric oven and 4 burner gas hob with extractor fan. A range of modern grey wall and base mounted units with a stylish quartz worktop. Double-glazed window to rear aspect. Partially glazed UPVC door leading to the rear garden.

## Bedroom 1

3.58m x 3.00m (11' 9" x 9' 10") Smooth skimmed ceiling with ceiling light, radiator and wood effect laminate flooring. Doubleglazed window to front aspect. Walk in wardrobe. Door to:

## **En-suite**

2.01m x 1.5m (6' 7" x 4' 11") Smooth skimmed ceiling with spotlights and tiled flooring. Low level WC, tiled shower cubicle, vanity sink and heated towel rail. Obscured double-glazed window to side aspect.

#### Bedroom 2

3.89m x 2.95m (12' 9" x 9' 8") Smooth skimmed ceiling with ceiling light, radiator and wood effect laminate flooring. Double-glazed window to side aspect. Built in wardrobe. Door to:

## Bathroom

3.61m (max) 2.01m (11' 10" x 6' 7") Jack and Jill bathroom with doors to bedroom 2 and the hallway. Smooth skimmed ceiling with spotlights and tiled flooring. Low level WC, panelled bath with overhead shower, vanity sink and heated towel rail. Obscured doubleglazed window to side aspect.