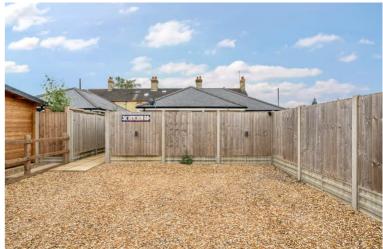

### **Rear Garden**

Enclosed rear garden predominately laid to lawn with a small flower bed. Patio adjoining the house. Side gate gives access to gravel parking area.

Certified Property

Measurer

RICS

All measurements are approximate and quoted in metric with imperial equivalents and for general guidance only and whilst every attempt has been made to ensure accuracy, they must not be relied on. The fixtures, fittings and appliances referred to have not been tested and therefore no guarantee can be given and that they are in working order. Internal photographs are reproduced for general information and it must not be inferred that any item shown is included with the property. For a free valuation, contact the numbers listed on the brochure.