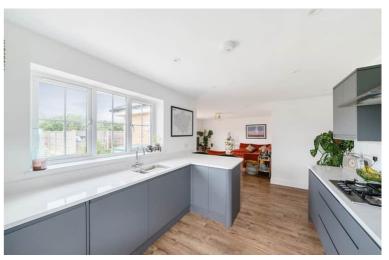

## Kitchen

3.73m x 2.95m (12' 3" x 9' 8") Smooth skimmed ceiling with spotlights and wood effect laminate flooring. Fully fitted modern kitchen with integral appliances including fridge/freezer, washing machine, dishwasher, double electric oven and 4 burner gas hob with extractor fan. A range of modern grey wall and base mounted units with a stylish quartz worktop. Double-glazed window to rear aspect. Partially glazed UPVC door leading to the rear garden.