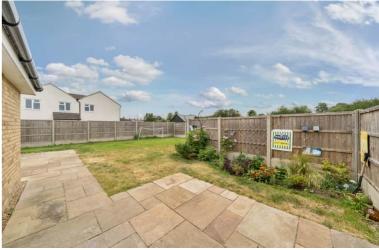

### **Rear Garden**

Enclosed rear garden predominately laid to lawn with a small flower bed. Patio adjoining the house. Side gate gives access to gravel parking area.

Certified Property

Measurer

RICS

All measurements are approximate and quoted in metric with imperial equivalents and for general guidance only and whilst every attempt has been made to ensure accuracy, they must not be relied on. The fixtures, fittings and appliances referred to have not been tested and therefore no guarantee can be given and that they are in working order. Internal photographs are reproduced for general information and it must not be inferred that any item shown is included with the property. For a free valuation, contact the numbers listed on the brochure.