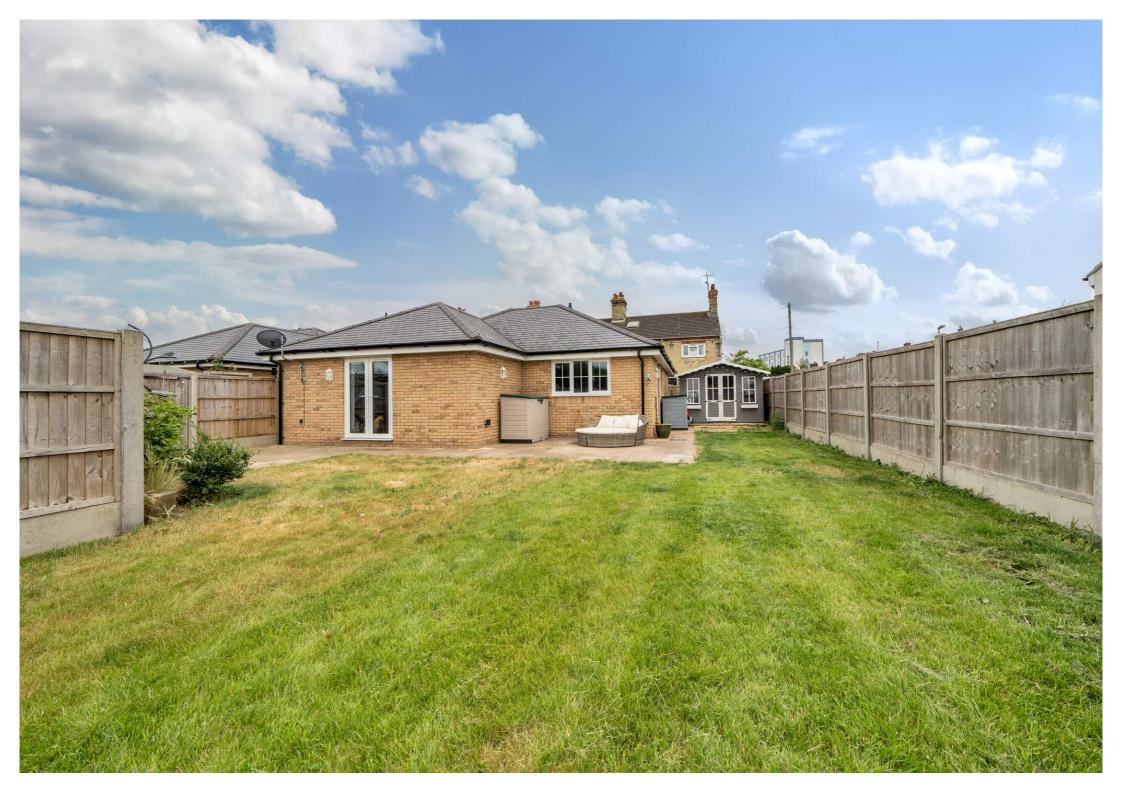

## COUNTRY PROPERTIES

PART OF HUNTERS

This two bedroom modern bungalow is situated in a peaceful rural location with views over fields to the rear. The property is just over 3 years old and still under the warranty for a further 7 years. The bungalow offers a private garden with two parking spaces, modern open planned kitchen with high spec appliances and quartz worktops, dining room and large living room over looking the garden. There are two bedrooms and two bathrooms and a total 858sq ft of accommodation.

### **Rear Garden**

Enclosed rear garden predominately laid to lawn with a small flower bed. Patio adjoining the house. Side gate gives access to gravel parking area.

Certified Property

Measurer

RICS

All measurements are approximate and quoted in metric with imperial equivalents and for general guidance only and whilst every attempt has been made to ensure accuracy, they must not be relied on. The fixtures, fittings and appliances referred to have not been tested and therefore no guarantee can be given and that they are in working order. Internal photographs are reproduced for general information and it must not be inferred that any item shown is included with the property. For a free valuation, contact the numbers listed on the brochure.