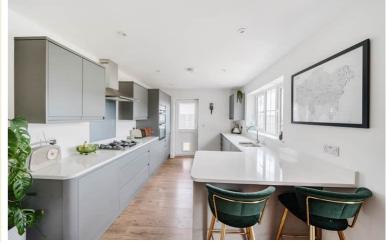

## Kitchen

3.73m x 2.95m (12' 3" x 9' 8") Smooth skimmed ceiling with spotlights and wood effect laminate flooring. Fully fitted modern kitchen with integral appliances including fridge/freezer, washing machine, dishwasher, double electric oven and 4 burner gas hob with extractor fan. A range of modern grey wall and base mounted units with a stylish quartz worktop. Double-glazed window to rear aspect. Partially glazed UPVC door leading to the rear garden.