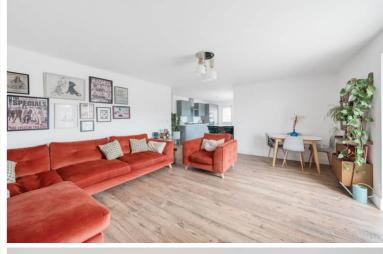

### Lounge

5.26m x 4.34m (17' 3" x 14' 3") Smooth skimmed ceiling with spotlights, radiator and wood effect laminate flooring. French doors leading to rear garden. Open plan to: