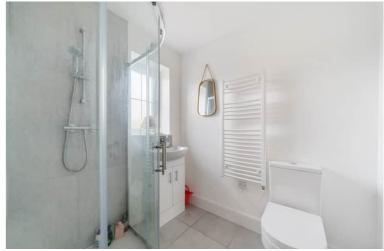

## **En-suite**

2.01m x 1.5m (6' 7" x 4' 11") Smooth skimmed ceiling with spotlights and tiled flooring. Low level WC, tiled shower cubicle, vanity sink and heated towel rail. Obscured double-glazed window to side aspect.

## Bathroom

3.61m (max) 2.01m (11' 10" x 6' 7") Jack and Jill bathroom with doors to bedroom 2 and the hallway. Smooth skimmed ceiling with spotlights and tiled flooring. Low level WC, panelled bath with overhead shower, vanity sink and heated towel rail. Obscured doubleglazed window to side aspect.