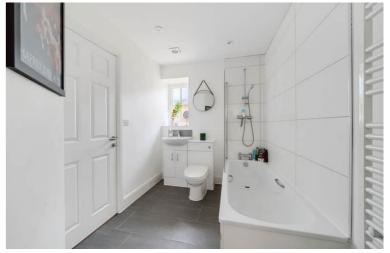

## Bathroom

3.61m (max) 2.01m (11' 10" x 6' 7") Jack and Jill bathroom with doors to bedroom 2 and the hallway. Smooth skimmed ceiling with spotlights and tiled flooring. Low level WC, panelled bath with overhead shower, vanity sink and heated towel rail. Obscured doubleglazed window to side aspect.