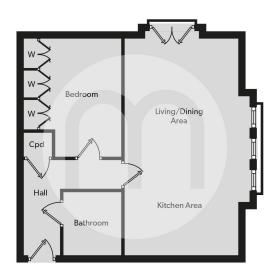

elighted to bring to the market this beautifully presented and deceptively spacious one bedroom, ground floor apartment, occupying an excellent position within the sought after Hanbury Place Development. New to the market and offered for sale with a complete onward chain, this stylish apartment is also conveniently positioned just a few minutes drive from the Chelmsford City Centre, lending itself perfectly to both first time buyers and buy to let investors alike.



#### Property Details.

## **Entrance Hall**



## Living Room/Kitchen/Diner





# 24' 0" x 12' 7" (7.32m x 3.84m)

## Property Details.

## Bedroom



# 13' 3" x 10' 11" (4.04m x 3.33m)

## Bathroom



7' 2" x 6' 6" (2.18m x 1.98m)

**Communal Gardens** 

### Allocated Parking Space

#### Property Details.

#### Floorplans



#### Location



We have not carried out a structural survey and the services, appliances and specific fittings have not been tested. All photographs, measurements, floor plans and distances referred to are given as a guide only and should not be relied upon for the purchase of carpets or any other fixtures or fittings. Gardens, roof terraces, balconies and communal gardens as well as tenure and lease details cannot have their accuracy guaranteed for intending purchasers. Lease details, service ground rent (where applicable) are given as a guide only and should be checked and confirmed by your solicitor prior to exchange of contracts.



61 a High Street, Braintree, CM7 1JX 🌔 01376 337400 🛛 🥑 braintree@

braintree@michaelsproperty.co.uk