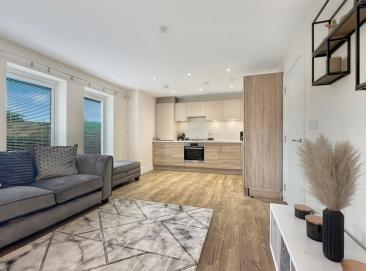

ted Wardrobes
- 245 Years Remaining On Lease
- Well Maintained Communal Gardens
- Short Walk To The Hospital
- UPVC Windows & Gas Central Heating

#### 59 Searle Crescent, Broomfield, Chelmsford, Essex. CM1 7FN.

Michaels Property Consultants are delighted to bring to the market this beautifully presented and deceptively spacious one bedroom, ground floor apartment, occupying an excellent position within the sought after Hanbury Place Development. New to the market and offered for sale with a complete onward chain, this stylish apartment is also conveniently positioned just a few minutes drive from the Chelmsford City Centre, lending itself perfectly to both first time buyers and buy to let investors alike.



#### Property Details.

## **Entrance Hall**



## Living Room/Kitchen/Diner





# 24' 0" x 12' 7" (7.32m x 3.84m)

## Property Details.

## Bedroom



# 13' 3" x 10' 11" (4.04m x 3.33m)

## Bathroom



7' 2" x 6' 6" (2.18m x 1.98m)

**Communal Gardens** 

### Allocated Parking Space

#### Property Details.

#### Floorplans



#### Location



We have not carried out a structural survey and the services, appliances and specific fittings have not been tested. All photographs, measurements, floor plans and distances referred to are given as a guide only and should not be relied upon for the purchase of carpets or any other fixtures or fittings. Gardens, roof terraces, balconies and communal gardens as well as tenure and lease details cannot have their accuracy guaranteed for intending purchasers. Lease details, service ground rent (where applicable) are given as a guid