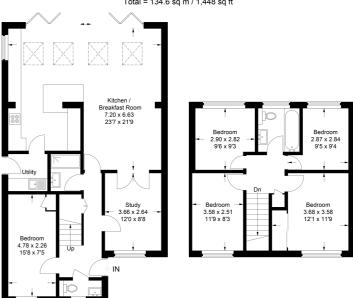

#### nd Floor

### First Floor

This plan is for layout guidance only. Not drawn to scale unless stated. Windows and door openings are approximate. Whilst every care is taken in the preparation of this plan, please check all dimensions, shapes and compass bearings before making any decisions reliant upon them.

© CJ Property Marketing Ltd Produced for Stonegate Estates

- Four Bedroom Family Home
- SG4 9 Postcode
- Excellent School Catchment
- Cul de Sac Location
- Extended and Improved
- Open Plan Kitchen/Living Room
- Bi-Fold Doors to Garden
- Enclosed Garden