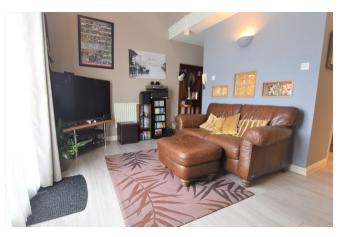

On entrance to the flat you are met with an open living area lit up by large sliding doors opening onto a balcony. As you walk through the living room to your left is the dining area leading onto the kitchen. The kitchen is finished in a modern wooden finish with granite effect worktops. The added bonus of this flat is the large amounts of storage, also reflected in the loft room.