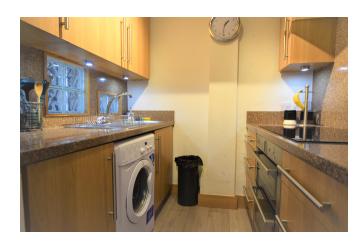

On entrance to the flat you are met with an open living area lit up by large sliding doors opening onto a balcony. As you walk through the living room to your left is the dining area leading onto the kitchen. The kitchen is finished in a modern wooden finish with granite effect worktops. The added bonus of this flat is the large amounts of storage, also reflected in the loft room.