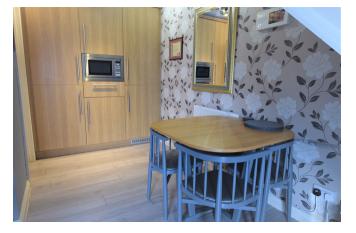

On entrance to the flat you are met with an open living area lit up by large sliding doors opening onto a balcony. As you walk through the living room to your left is the dining area leading onto the kitchen. The kitchen is finished in a modern wooden finish with granite effect worktops. The added bonus of this flat is the large amounts of storage, also reflected in the loft room.