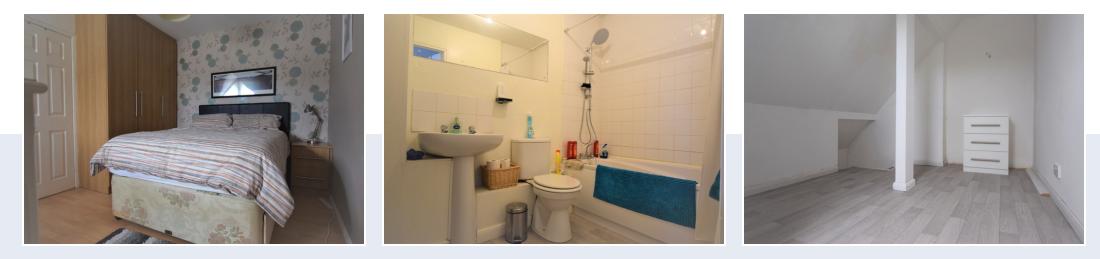

As you walk up the stairs you are met by the bedroom area which allows for ample space for a double bed and storage units. This bedroom is filled with natural light via a large triangle shaped window looking out to the front of the property. Attached to the bedroom area there is a three piece suite bathroom, finished in white tiling allowing for a private wash room. The loft area is accessed via stairs and allows for a bright spacious storage area.