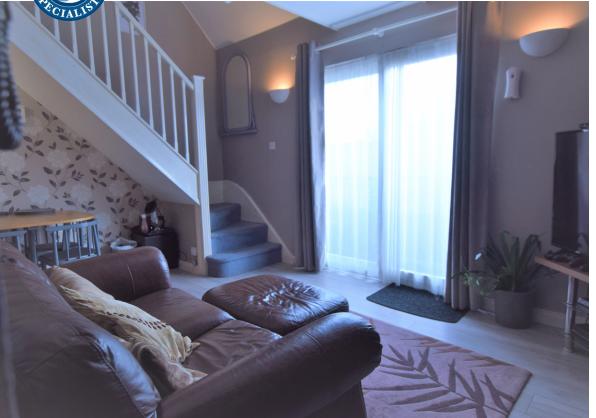

On entrance to the flat you are met with an open living area lit up by large sliding doors opening onto a balcony. As you walk through the living room to your left is the dining area leading onto the kitchen. The kitchen is finished in a modern wooden finish with granite effect worktops. The added bonus of this flat is the large amounts of storage, also reflected in the loft room.