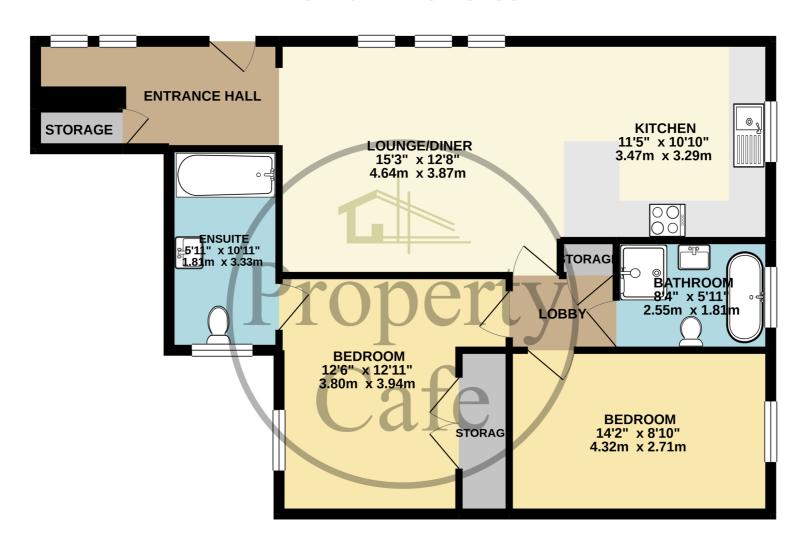

## GROUND FLOOR 818 sq.ft. (76.0 sq.m.) approx.

## TOTAL FLOOR AREA: 818 sq.ft. (76.0 sq.m.) approx.

Whilst every attempt has been made to ensure the accuracy of the floorplan contained here, measurements of doors, windows, rooms and any other items are approximate and no responsibility is taken for any error, omission or mis-statement. This plan is for illustrative purposes only and should be used as such by any prospective purchaser. The services, systems and appliances shown have not been tested and no guarantee as to their operability or efficiency can be given.