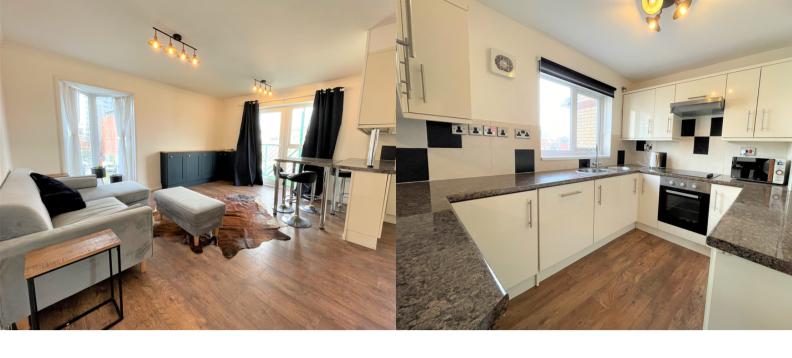

## PROPERTY DESCRIPTION

Bay are delighted to offer for rental, this well-presented, two bedroom apartment situated in an elevated ground floor position. Set in a corner position within the block, in the heart of the Maritime Quarter, the property briefly comprises an entrance porch and hallway leading to an open-plan living room with side window and door accessing a sit-out balcony with panoramic views across the Marina basin and taking in the Copr Bay Development and Swansea Arena. There is an adjoining kitchen with breakfast bar and integrated appliances. Two double bedrooms with fitted wardrobes. Modern shower room. Electric heating. Allocated parking. Good access to the seafront promenade. Viewing is highly recommended. Virtual video tour available!