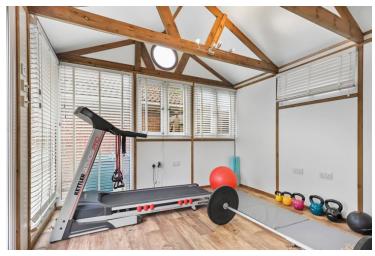

#### Gym

10' 5" x 10' 4" (3.17m x 3.15m)

#### **Studio/Treatment Room/Office**

10' 5" x 10' 4" (3.17m x 3.15m)