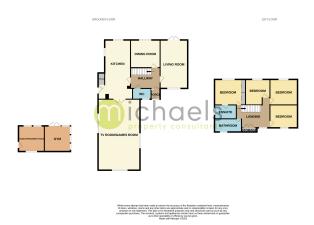

**Living Room**



19' 6" x 11' 0" (5.94m x 3.35m)

## **Dining Room**

11'11" x 11'0" (3.63m x 3.35m)

#### WC

7' 2" x 3' 3" (2.18m x 0.99m)

#### **Kitchen**





23' 6" x 10' 4" (7.16m x 3.15m)

#### **TV/Games Room**



28' 8" x 16' 11" (8.74m x 5.16m)

## Property Details.

#### Landing

With Access To;

#### **Bedroom One**



11'0" x 10'8" (3.35m x 3.25m)

#### **En-Suite**

7' 1" x 5' 11" (2.16m x 1.80m)

#### **Bedroom Two**



11' 0" x 10' 11" (3.35m x 3.33m)

#### **Bedroom Three**



10' 11" x 8' 1" (3.33m x 2.46m)

#### **Bedroom Four**

10' 11" x 9' 11" (3.33m x 3.02m)

#### **Bathroom**

10' 3" x 5' 7" (3.12m x 1.70m)

#### Gym



10' 5" x 10' 4" (3.17m x 3.15m)

#### **Studio/Treatment Room/Office**

10' 5" x 10' 4" (3.17m x 3.15m)

## Property Details.

#### Floorplans



#### Location



#### **Energy Ratings**

We have not carried out a structural survey and the services, appliances and specific fittings have not been tested. All photographs, measurements, floor plans and distances referred to are given as a guide only and should not be relied upon for the purchase of carpets or any other fixtures or fittings. Gardens, roof terraces, balconies and communal gardens as well as tenure and lease details cannot have their accuracy guaranteed for intending purchasers. Lease details, service ground rent (where applicable) are given as a guide only and should be checked and confirmed by your solicitor prior to exchange of contracts.