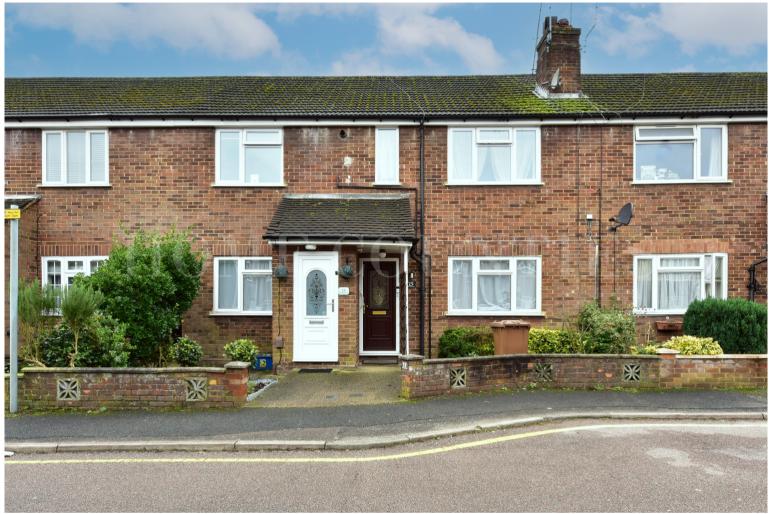

## Hermitage Court, Potters Bar, Hertfordshire, EN6 £385,000

- FIRST FLOOR MAISONETTE
- SPACIOUS LOUNGE DINER
- GARAGE
- MOMENTS FROM POTTERS BAR HIGH STREET
- EXCELLENT DECORATIVE ORDER THROUGHOUT

- TWO DOUBLE BEDROOMS
- PRIVATE GARDEN
- LONG LEASE
- LOFT ROOM / STORAGE

## £385,000 Leasehold

This delightful first floor two double bedroom maisonette is ideally located just moments from Potters Bar High Street with its array of shops, restaurants and amenities. The property is in excellent decorative order throughout and consists of modern kitchen, spacious living room, two larger than average bedrooms and fully tiled bathroom. Other benefits include large loft space, private rear garden and a garage.