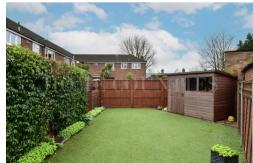

## Hermitage Court, Potters Bar, Hertfordshire, EN6 £385,000

- FIRST FLOOR MAISONETTE
- SPACIOUS LOUNGE DINER
- GARAGE
- MOMENTS FROM POTTERS BAR HIGH STREET
- EXCELLENT DECORATIVE ORDER THROUGHOUT

- TWO DOUBLE BEDROOMS
- PRIVATE GARDEN
- LONG LEASE
- LOFT ROOM / STORAGE

## £385,000 Leasehold

This delightful first floor two double bedroom maisonette is ideally located just moments from Potters Bar High Street with its array of shops, restaurants and amenities. The property is in excellent decorative order throughout and consists of modern kitchen, spacious living room, two larger than average bedrooms and fully tiled bathroom. Other benefits include large loft space, private rear garden and a garage.