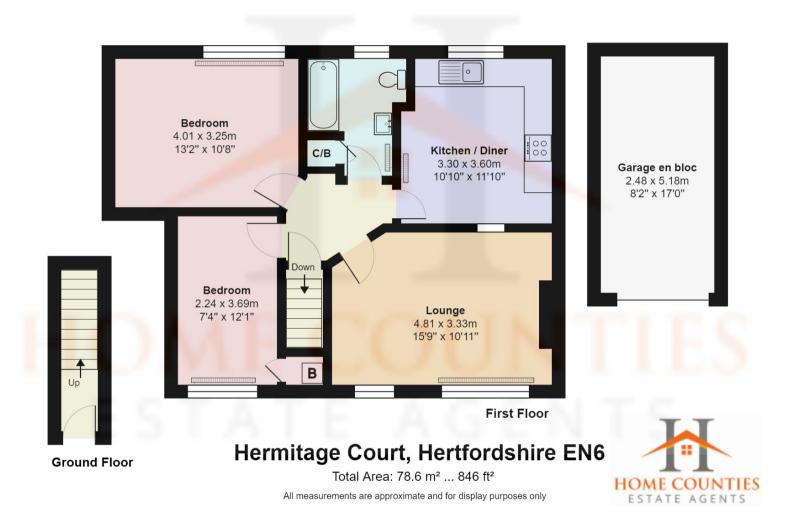

## Hermitage Court, Potters Bar, Hertfordshire, EN6 £385,000

- FIRST FLOOR MAISONETTE
- SPACIOUS LOUNGE DINER
- GARAGE
- MOMENTS FROM POTTERS BAR HIGH STREET
- EXCELLENT DECORATIVE ORDER THROUGHOUT

- TWO DOUBLE BEDROOMS
- PRIVATE GARDEN
- LONG LEASE
- LOFT ROOM / STORAGE

## £385,000 Leasehold

This delightful first floor two double bedroom maisonette is ideally located just moments from Potters Bar High Street with its array of shops, restaurants and amenities. The property is in excellent decorative order throughout and consists of modern kitchen, spacious living room, two larger than average bedrooms and fully tiled bathroom. Other benefits include large loft space, private rear garden and a garage.