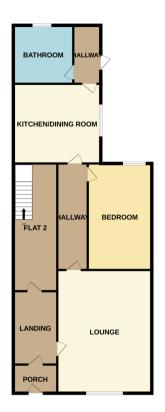

TOTAL FLOOR AREA: 3281 sq.ft. (304.8 sq.m.) approx.

Whist every attempt has been made to ensure the accuracy of the floorpian contained here, measurements of doors, windows, rooms and any other lense are approximate and no responsibility is taken for any error, omission or mis-statement. This plan is for illustrative purposes only and should be used as such by any prospective purchaser. The services, systems and appliances shown have not been tested and no guarantee as to their operability or efficiency can be given.