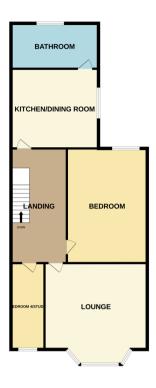

The council tax band is A.

The interior of this property comprises a spacious living room, bedroom, w/c and fitted kitchen on the ground floor. The first floor consists of 1 bedroom, living room, fitted kitchen and the family bathroom. The second floor boasts a further 2 bedrooms.

TOTAL FLOOR AREA: 3281 sq.ft. (304.8 sq.m.) approx.

Whist every attempt has been made to ensure the accuracy of the floorpian contained here, measurements of doors, windows, rooms and any other lense are approximate and no responsibility is taken for any error, omission or mis-statement. This plan is for illustrative purposes only and should be used as such by any prospective purchaser. The services, systems and appliances shown have not been tested and no guarantee as to their operability or efficiency can be given.