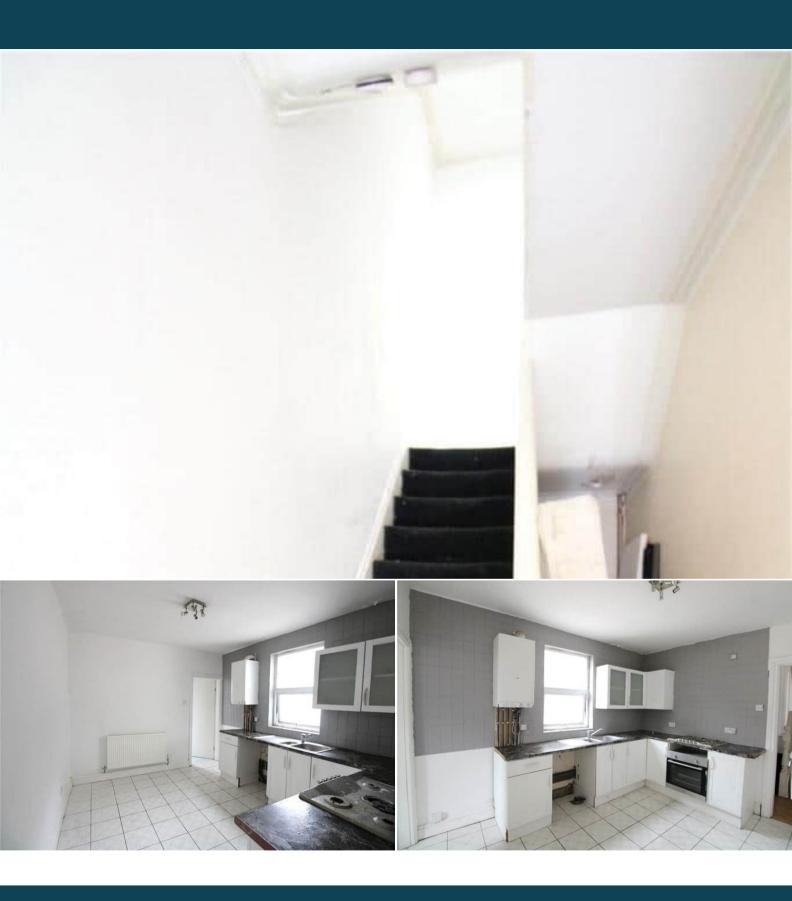

The council tax band is A.

The interior of this property comprises a spacious living room, bedroom, w/c and fitted kitchen on the ground floor. The first floor consists of 1 bedroom, living room, fitted kitchen and the family bathroom. The second floor boasts a further 2 bedrooms.