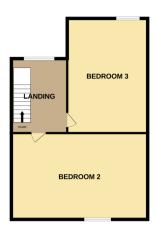

The council tax band is A.

The interior of this property comprises a spacious living room, bedroom, w/c and fitted kitchen on the ground floor. The first floor consists of 1 bedroom, living room, fitted kitchen and the family bathroom. The second floor boasts a further 2 bedrooms.

TOTAL FLOOR AREA: 3281 sq.ft. (304.8 sq.m.) approx.

Whist every attempt has been made to ensure the accuracy of the floorpian contained here, measurements of doors, windows, rooms and any other lense are approximate and no responsibility is taken for any error, omission or mis-statement. This plan is for illustrative purposes only and should be used as such by any prospective purchaser. The services, systems and appliances shown have not been tested and no guarantee as to their operability or efficiency can be given.