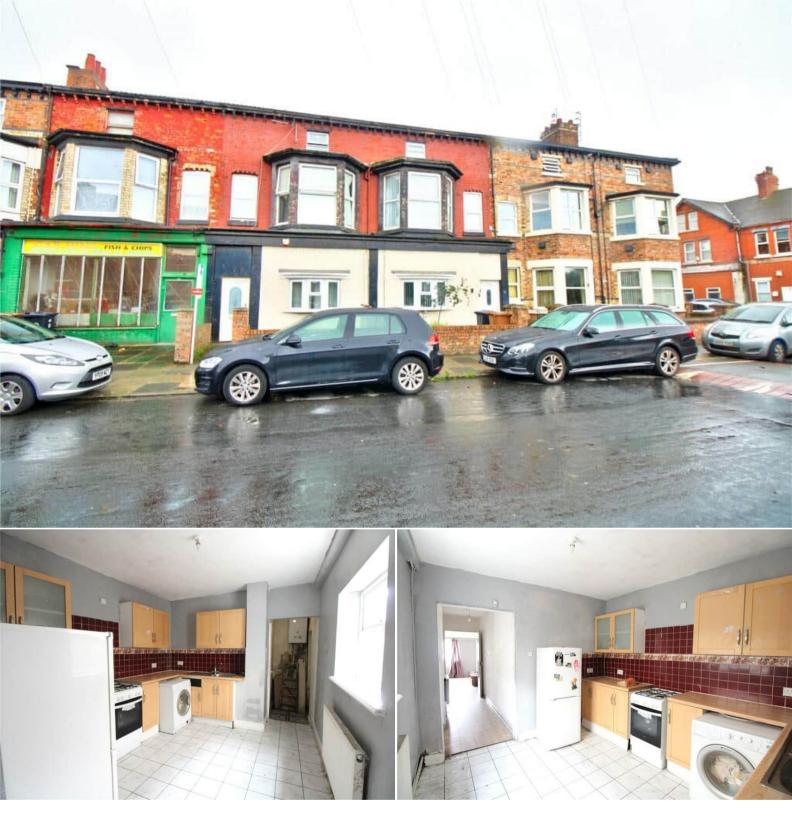

## Elm Road Liverpool

Bettermove are proud to present this 4 bedroom terraced house in Liverpool available with no forward chain/welcoming cash buyers only.

The property benefits from double glazing, gas central heating throughout.

The council tax band is A.

The interior of this property comprises a spacious living room, bedroom, w/c and fitted kitchen on the ground floor. The first floor consists of 1 bedroom, living room, fitted kitchen and the family bathroom. The second floor boasts a further 2 bedrooms.

Located in the popular city of Liverpool, the property is close to a range of amenities, including shops, supermarkets, restaurants and pubs. Excellent transport connections can be found from the A565, Seaforth & Litherland train station and many local bus routes.