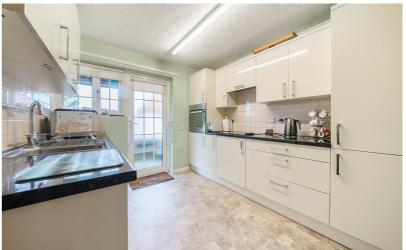

#### Kitchen

10' 1" x 8' 11" (3.07m x 2.72m)
Wall and base units, roll edge work top with stainless steel sink and drainer with mixer taps, tiled splash back, Upvc window and door to rear, oven and induction hob, space and plumbing for washing machine and tumble dryer, built in fridge/freezer, radiator, plug sockets.