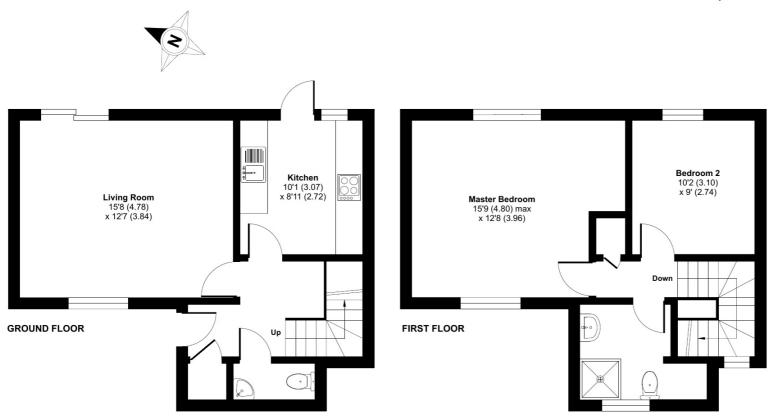

#### **Ground Floor**

#### Kitchen

10' 1" x 8' 11" (3.07m x 2.72m)
Wall and base units, roll edge work top with stainless steel sink and drainer with mixer taps, tiled splash back, Upvc window and door to rear, oven and induction hob, space and plumbing for washing machine and tumble dryer, built in fridge/freezer, radiator, plug sockets.

# Lounge/Diner

15' 8" x 12' 7" (4.78m x 3.84m) Upvc window to the front aspect, two radiators, Upvc sliding patio doors to rear.

## First Floor

## Master Bedroom

15' 9" x 12' 8" (4.80m x 3.86m) Upvc dual aspect windows to both sides, plug sockets, large radiator, two large fitted wardrobes

## Bedroom 2

10' 2" x 9' 0" (3.10m x 2.74m) Upvc window to side aspect, loft access, radiator, plug sockets

# External

Parking space and garage, small courtyard at the front, private patio area with small wall with steps leading down to the communal garden at the rear

Floor plan produced in accordance with RICS Property Measurement Standards incorporating International Property Measurement Standards (IPMS2 Residential). @ntchecom 2024. Produced for Country Properties. REF: 1074188