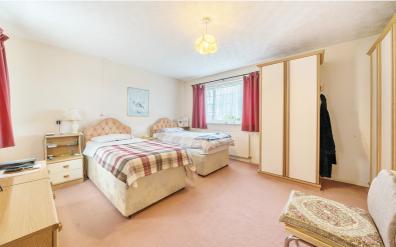

## Master Bedroom

15' 9" x 12' 8" (4.80m x 3.86m) Upvc dual aspect windows to both sides, plug sockets, large radiator, two large fitted wardrobes