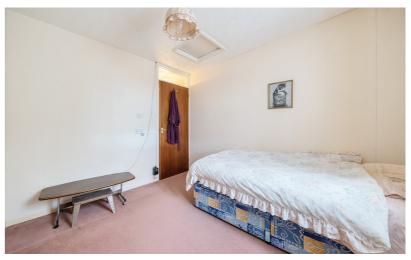

## Master Bedroom

15' 9" x 12' 8" (4.80m x 3.86m) Upvc dual aspect windows to both sides, plug sockets, large radiator, two large fitted wardrobes

## Bedroom 2

10' 2" x 9' 0" (3.10m x 2.74m) Upvc window to side aspect, loft access, radiator, plug sockets