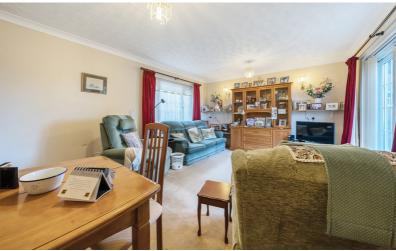

# Lounge/Diner

15' 8" x 12' 7" (4.78m x 3.84m) Upvc window to the front aspect, two radiators, Upvc sliding patio doors to rear.