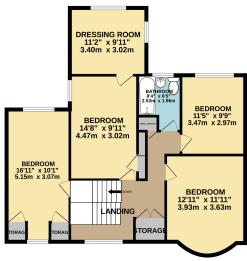

## POINTS OF INTEREST

- CUL-DE-SAC LOCATION
- FOUR DOUBLE BEDROOMS
- POTENTIAL TO EXTEND (S.T.P.P.)
- EXPANSIVE GARDENS

- WALKING DISTANCE TO HIGH STREET
- DETACHED GAR AGE
- OFF ROAD PARKING

1ST FLOOR 953 sq.ft. (88.6 sq.m.) approx.

GROUND FLOOR 1410 sq.ft. (131.0 sq.m.) approx.

TOTAL FLOOR AREA: 2363 sq.ft. (219.6 sq.m.) approx.

Whilst every attempt has been made to ensure the accuracy of the floorplan contained here, measurements of doors, windows, rooms and any other items are approximate and no responsibility is taken for any error, omission or mis-statement. This plan is for illustrative purposes only and should be used as such by any prospective purchaser. The services, systems and appliances shown have not been tested and no guarantee as to their operability or efficiency can be given.