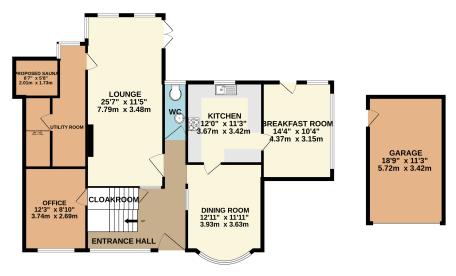

## POINTS OF INTEREST

- CUL-DE-SAC LOCATION
- FOUR DOUBLE BEDROOMS
- POTENTIAL TO EXTEND (S.T.P.P.)
- EXPANSIVE GARDENS

- WALKING DISTANCE TO HIGH STREET
- DETACHED GAR AGE
- OFF ROAD PARKING

1ST FLOOR 953 sq.ft. (88.6 sq.m.) approx.

GROUND FLOOR 1410 sq.ft. (131.0 sq.m.) approx.

TOTAL FLOOR AREA: 2363 sq.ft. (219.6 sq.m.) approx.

Whilst every attempt has been made to ensure the accuracy of the floorplan contained here, measurements of doors, windows, rooms and any other items are approximate and no responsibility is taken for any error, omission or mis-statement. This plan is for illustrative purposes only and should be used as such by any prospective purchaser. The services, systems and appliances shown have not been tested and no guarantee as to their operability or efficiency can be given.