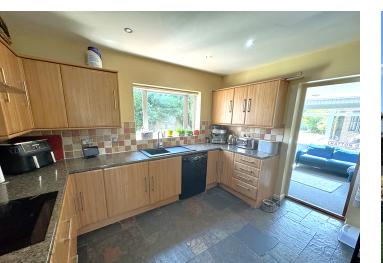

## PROPERTY DESCRIPTION

Gregory Brown are delighted to bring to the market this very attractive and spacious four double bedroom, detached family home, which is situated in a sought after cul-de-sac, within walking distance of Ashford high street. The ground floor accommodation comprises a wonderfully large and open entrance hall, downstairs cloakroom, 25ft lounge, 15ft dining room, and a 12ft fitted kitchen/breakfast room. To the first floor there are four double bedrooms with a large dressing room to the master, and a family bathroom. Externally, the property features a detached garage to the side, a large, well-maintained and secluded rear garden, and ample driveway parking for several cars. Other features include gas central heating and uPVC double glazed windows. Early viewings are advised to avoid disappointment.