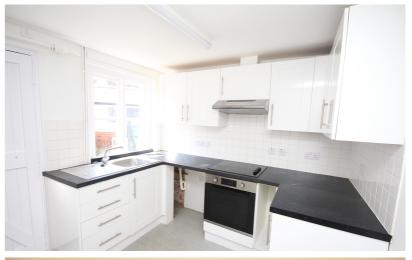

## Kitchen

9' 6" x 8' 10" (2.90m x 2.69m)

Fitted in a range of matching base and eye level units. Single drainer sink unit.
Integrated oven and hob. Plumbing for a washing machine. Stairs to the first floor.
Radiator. Door and window to the rear.