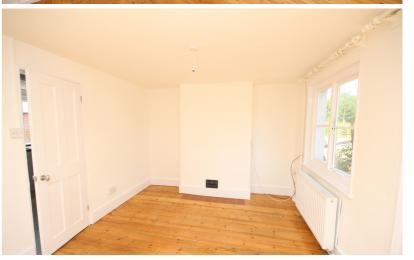

## Bedroom

12' 0" x 10' 5" (3.66m x 3.17m) Windows to the front and side aspects.

Radiator. Cast iron fireplace.