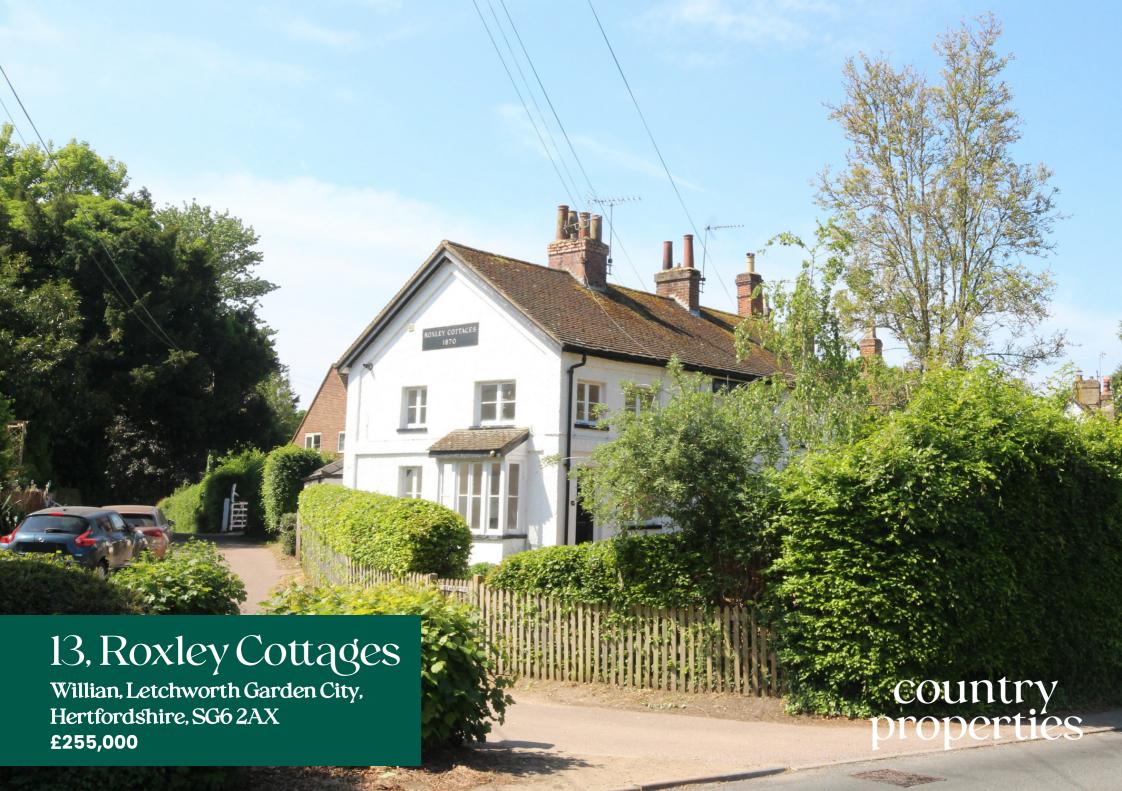

One bedroom end terrace character cottage circa 1870 in the sought after village of Willian, which is located within easy reach of the A1(M) and Letchworth Garden City and Hitchin railway stations. The cottage itself is situated within walking distance of local pubs, shop and open countryside On the ground floor is a lounge and kitchen and upstairs there is a double bedroom and bathroom. At the front of the property is a lawned garden and at the rear is a small brick shed. Offered with vacant possession and no upper chain.