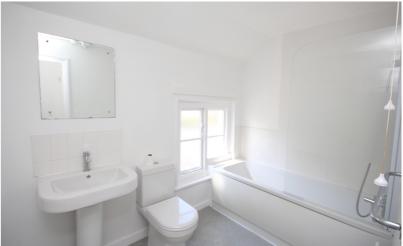

## Bathroom

12' 0" x 10' 5" (3.66m x 3.17m)

Three piece suite comprising a low level wc, wash basin and panelled bath with shower and glass screen. Window to the rear aspect.