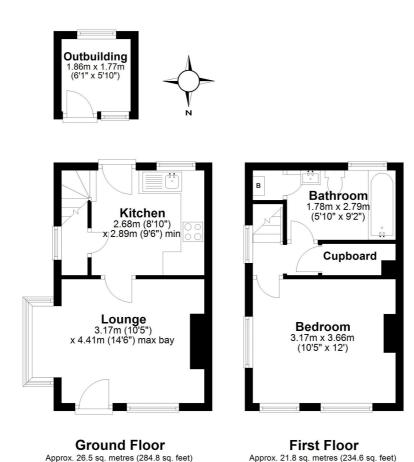

## Lounge

14' 6" x 10' 5" (4.42m x 3.17m)

Dual aspect with windows to the front and side. Stripped wooden floorboards.
Radiator.

## Kitchen

9' 6" x 8' 10" (2.90m x 2.69m)

Fitted in a range of matching base and eye level units. Single drainer sink unit.
Integrated oven and hob. Plumbing for a washing machine. Stairs to the first floor.
Radiator. Door and window to the rear.

## Bedroom

12' 0" x 10' 5" (3.66m x 3.17m) Windows to the front and side aspects.

Radiator. Cast iron fireplace.

## Bathroom

12' 0" x 10' 5" (3.66m x 3.17m)

Three piece suite comprising a low level wc, wash basin and panelled bath with shower and glass screen. Window to the rear aspect.

#### Rear

Brick shed 6' 1" x 5' 10" (1.85m x 1.78m). Gated side access.

# Agents Note

There is only on road parking for this property.

Total area: approx. 48.3 sq. metres (519.5 sq. feet)

All measurements are approximate and quoted in metric with imperial equivalents and for general guidance only and whilst every attempt has been made to ensure accuracy, they must not be relied on. The fixtures, fittings and appliances referred to have not been tested and therefore no guarantee can be given and that they are in working order. Internal photographs are reproduced for general information and it must not be inferred that any item shown is included with the property. For a free valuation, contact the numbers listed on the brochure.