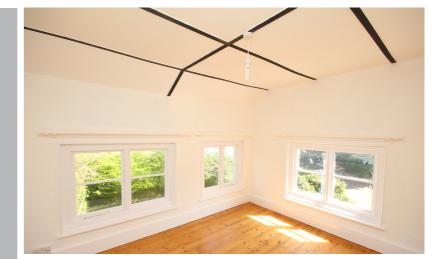

## Lounge

14' 6" x 10' 5" (4.42m x 3.17m)

Dual aspect with windows to the front and side. Stripped wooden floorboards.
Radiator.