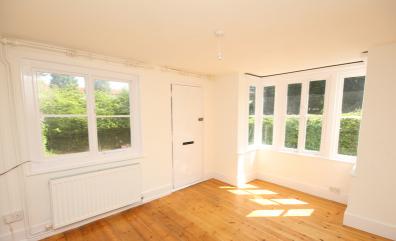

## Lounge

14' 6" x 10' 5" (4.42m x 3.17m)

Dual aspect with windows to the front and side. Stripped wooden floorboards.
Radiator.