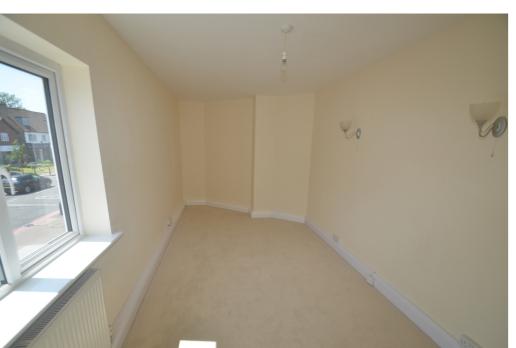

## Bedroom

 $18' \ 8'' \ x \ 8' \ 4'' \ (5.69m \ x \ 2.54m)$  Double glazed windows to front, radiator, fitted wall lights, fitted carpet.