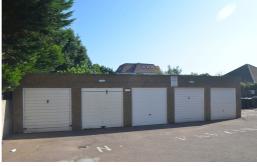

azed window to rear.

## Lounge

14' 2" x 10' 8" (4.32m x 3.25m) Double glazed windows to front, electric fire with fireplace surround, radiator, fitted wall lights, fitted carpet, open plan to:

## Fitted Kitchen

11' 2" x 7' 5" (3.40m x 2.26m) Single drainer, stainless steel sink unit set in a matching range of worktops with white wall/base units and drawers, fitted electric hob, oven and hood, double glazed window to side.

## Bedroom

 $18' \ 8'' \ x \ 8' \ 4'' \ (5.69m \ x \ 2.54m)$  Double glazed windows to front, radiator, fitted wall lights, fitted carpet.

## **EXTERIOR**

## Garage En Bloc

## **ADDITIONAL INFORMATION**

### Lease

125 years

## **Maintenance and Ground Rent**

Maintenance - £1,100 PA Ground Rent - Nil

#### **Council Tax**

London Borough of Croydon band B