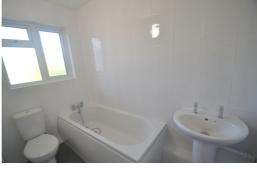

#### Rathroon

Newly fitted white suite comprising panelled bath, pedestal wash hand basin, low flush WC, ceramic tiled walls, heated towel rail, double glazed window to rear.