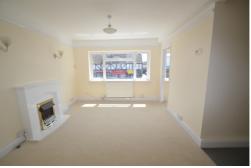

## Lounge

14' 2" x 10' 8" (4.32m x 3.25m) Double glazed windows to front, electric fire with fireplace surround, radiator, fitted wall lights, fitted carpet, open plan to: