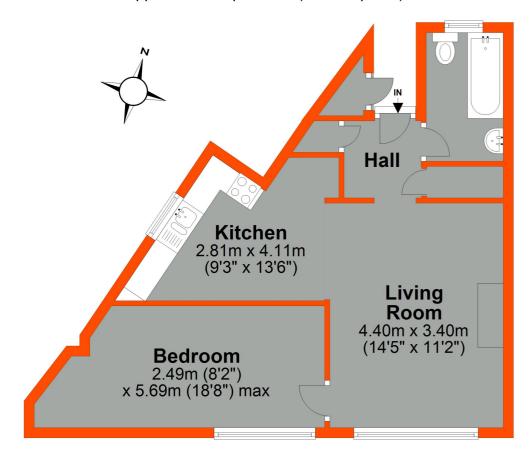

## **First Floor**

Approx. 45.4 sq. metres (488.8 sq. feet)

Total area: approx. 45.4 sq. metres (488.8 sq. feet)

Disdaimer: All measurements are approximate. No equipment, circuits or fittings have been tested. These particulars are made without responsibility on the part of the Agents or Vendor, their accuracy is not guaranteed nor do they form part of any contract and no warranty is given.

#### Hall

Radiator, fitted carpet, deep storage cupboard and meter cupboard, doors to:

#### Rathroon

Newly fitted white suite comprising panelled bath, pedestal wash hand basin, low flush WC, ceramic tiled walls, heated towel rail, double glazed window to rear.

## Lounge

14' 2" x 10' 8" (4.32m x 3.25m) Double glazed windows to front, electric fire with fireplace surround, radiator, fitted wall lights, fitted carpet, open plan to:

## Fitted Kitchen

11' 2" x 7' 5" (3.40m x 2.26m) Single drainer, stainless steel sink unit set in a matching range of worktops with white wall/base units and drawers, fitted electric hob, oven and hood, double glazed window to side.

## Bedroom

 $18' \ 8'' \ x \ 8' \ 4'' \ (5.69m \ x \ 2.54m)$  Double glazed windows to front, radiator, fitted wall lights, fitted carpet.