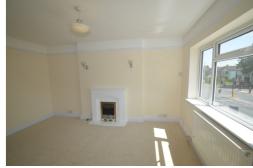

## Bedroom

 $18' \ 8'' \ x \ 8' \ 4'' \ (5.69m \ x \ 2.54m)$  Double glazed windows to front, radiator, fitted wall lights, fitted carpet.