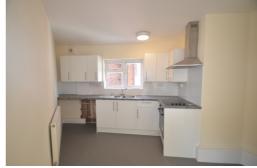

## Fitted Kitchen

11' 2" x 7' 5" (3.40m x 2.26m) Single drainer, stainless steel sink unit set in a matching range of worktops with white wall/base units and drawers, fitted electric hob, oven and hood, double glazed window to side.