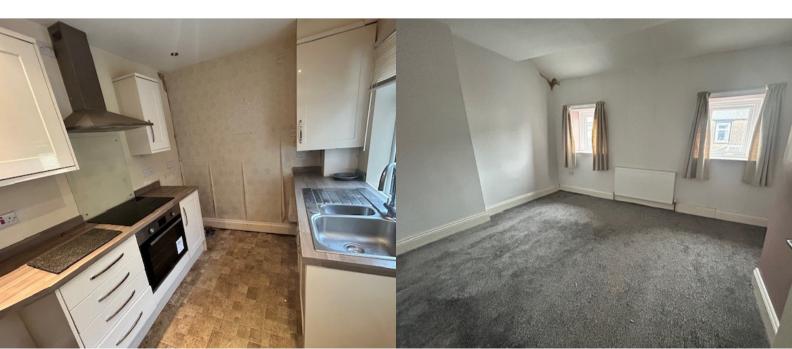

## **Ground Floor**

**Entrance Hallway** 

Sitting Room 5.13m x 3.58m (16' 10" x 11' 9")

**Kitchen** 2.63m x 2.27m (8' 8" x 7' 5")

### **First Floor**

Bedroom One 15' 01" x 8' 11" (4.60m x 2.72m)

**Bedroom Two** 9' 01" x 7' 10" (2.77m x 2.39m)