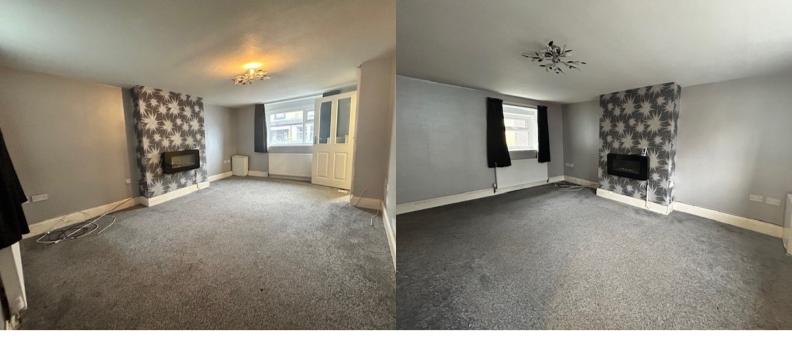

## **Ground Floor**

**Entrance Hallway** 

Sitting Room 5.13m x 3.58m (16' 10" x 11' 9")

**Kitchen** 2.63m x 2.27m (8' 8" x 7' 5")