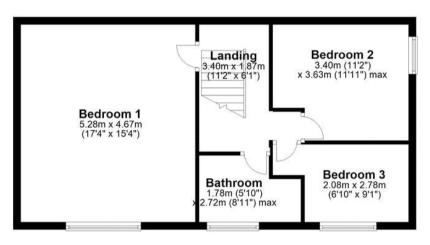

The interior of this beautifully presented property comprises a spacious lounge and open plan dining kitchen on the ground floor. The first floor consists of three bedrooms and the family bathroom. The exterior boasts a large private garden with patio seating area, perfect for enjoying the summer months.

## **Ground Floor**

First Floor

20-22 Bridge End, Leeds, LS1 4DJ t: 0330 004 0050 e: hello@bettermove.co.uk www.bettermove.co.uk