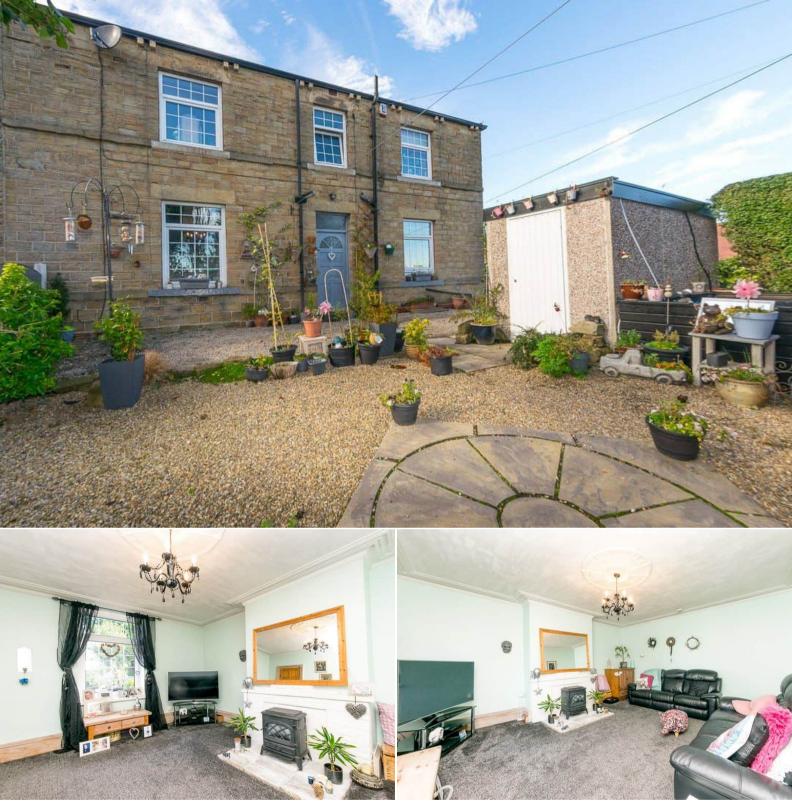

## High Street Batley

Bettermove are pleased to present this charming three bedroom end terrace house in Hanging Heaton.

The property benefits from double glazing, gas central heating throughout and has a driveway providing off road parking for two vehicles. The council tax band is B.

The interior of this beautifully presented property comprises a spacious lounge and open plan dining kitchen on the ground floor. The first floor consists of three bedrooms and the family bathroom. The exterior boasts a large private garden with patio seating area, perfect for enjoying the summer months.

Located in the popular area of Hanging Heaton, the property is close to a wide range of amenities, including supermarkets, shops, restaurants and pubs. Transport connections can be found from the A653, A638, M1, M62, M621, Batley and Dewsbury train stations.