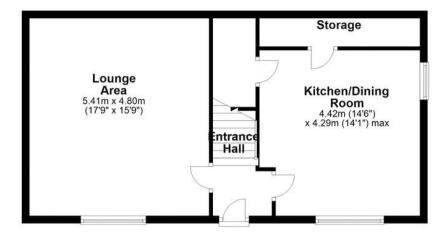

## **Ground Floor**

First Floor

20-22 Bridge End, Leeds, LS1 4DJ t: 0330 004 0050 e: hello@bettermove.co.uk www.bettermove.co.uk