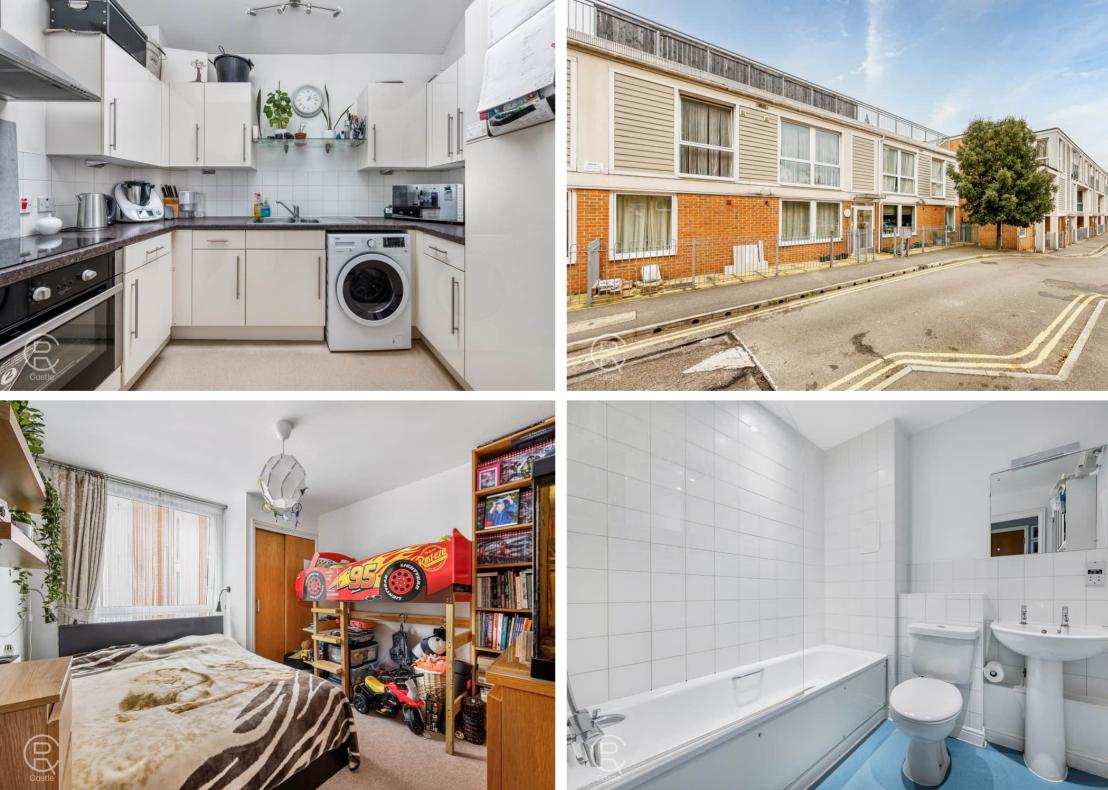

## Kitchen

9' 9" x 9' 9" (2.97m x 2.97m) Sky light, range of eye and base level modern units with electric hob and oven with extractor hood over, one and half bowl sink, plumbing and space for washing machine and dishwasher

# **Bedroom 1**

12' 0" x 10' 5" (3.66m x 3.17m) Front aspect floor to ceiling double glazed window, radiator, fittted wardrobe

## Bathroom

Panel enclosed bath with shower, low level WC, pedestal wash hand basin, spot lights., light well