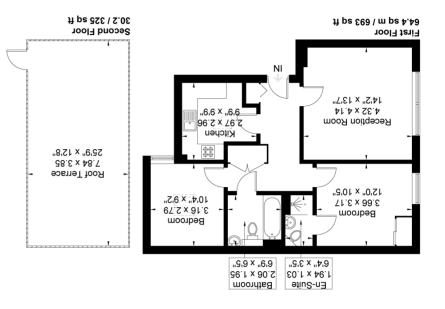

Jagper A 19qper A Point Poin

texprovery attempt has been made to ensure accuracy, all measurements are approximate. The floorphan is for illustrative purposes only and not to scale. © www.©rspective.co.uk

## Reception

14' 2" x 13' 7" (4.32m x 4.14m) Front aspect floor to ceiling double glazed window, radiator, laminate floor

## Kitchen

9' 9" x 9' 9" (2.97m x 2.97m) Sky light, range of eye and base level modern units with electric hob and oven with extractor hood over, one and half bowl sink, plumbing and space for washing machine and dishwasher

# **Bedroom 1**

12' 0" x 10' 5" (3.66m x 3.17m) Front aspect floor to ceiling double glazed window, radiator, fittted wardrobe

#### Bedroom 2

10' 4" x 9' 2" (3.15m x 2.79m) Rear aspect floor to ceiling double glazed window with two sky lights, radiator

## Bathroom

Panel enclosed bath with shower, low level WC, pedestal wash hand basin, spot lights., light well

# **Roof Garden**

Private use and access but \*not in the demise of the lease\*