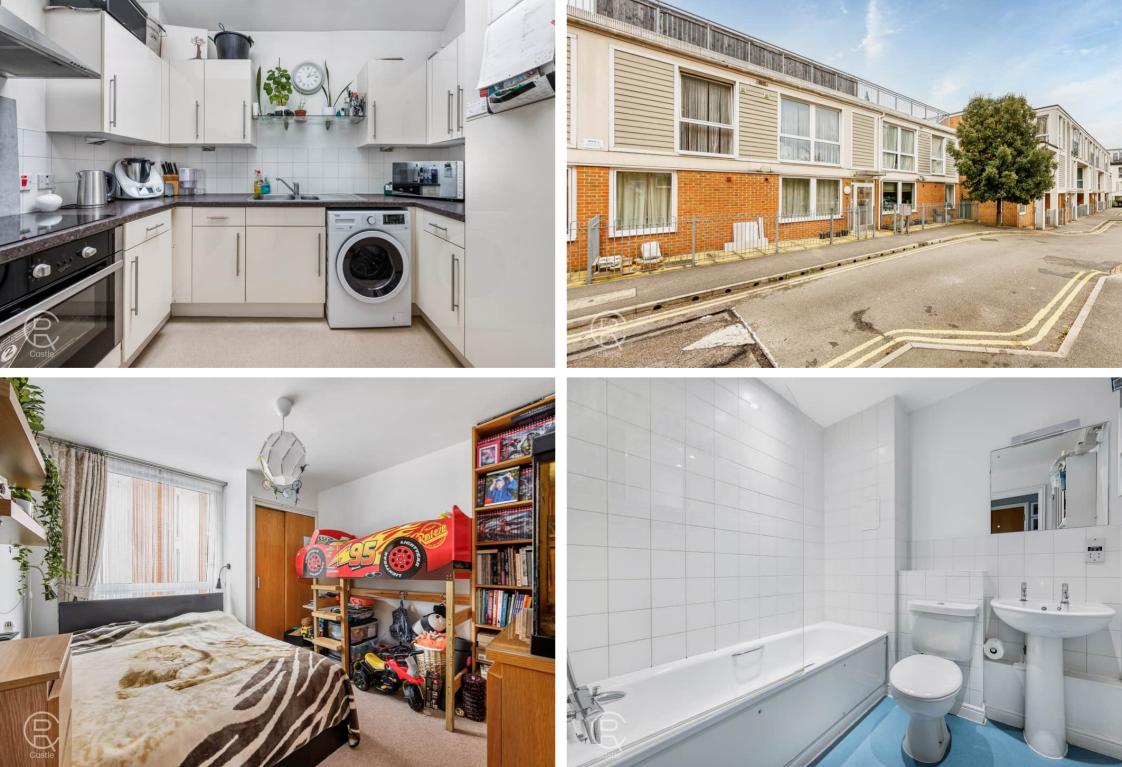

## Kitchen

9' 9" x 9' 9" (2.97m x 2.97m) Sky light, range of eye and base level modern units with electric hob and oven with extractor hood over, one and half bowl sink, plumbing and space for washing machine and dishwasher

# **Bedroom 1**

12' 0" x 10' 5" (3.66m x 3.17m) Front aspect floor to ceiling double glazed window, radiator, fittted wardrobe

#### Bedroom 2

10' 4" x 9' 2" (3.15m x 2.79m) Rear aspect floor to ceiling double glazed window with two sky lights, radiator

## Bathroom

Panel enclosed bath with shower, low level WC, pedestal wash hand basin, spot lights., light well