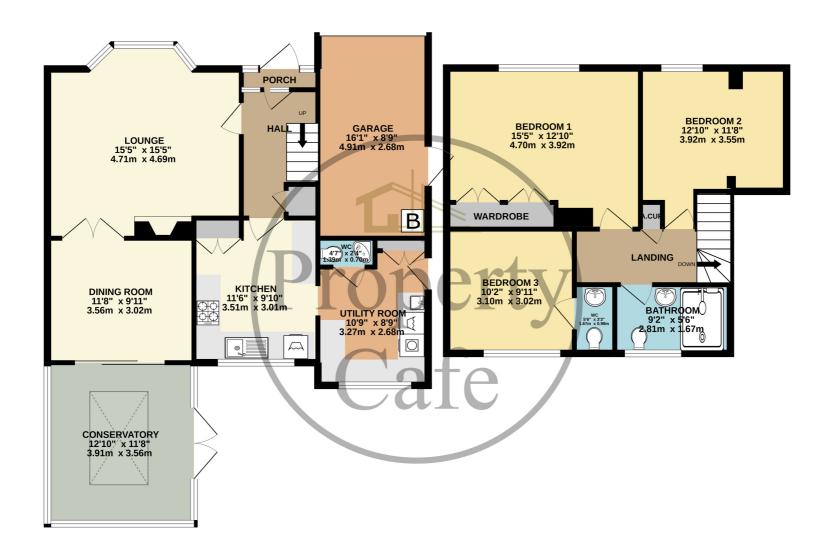

Whilst every attempt has been made to ensure the accuracy of the floorplan contained here, measurements of doors, windows, rooms and any other items are approximate and no responsibility is taken for any error, omission or mis-statement. This plan is for illustrative purposes only and should be used as such by any prospective purchaser. The services, systems and appliances shown have not been tested and no guarantee as to their operability or efficiency can be given.

Made with Metropix @2022

Bedrooms: 3 Receptions: 2

Council Tax: Band D

Council Tax: Rate 2552.34

**Parking Types:** Driveway. Garage.

**Heating Sources:** Double Glazing. Gas Central.

**Electricity Supply:** Mains Supply.