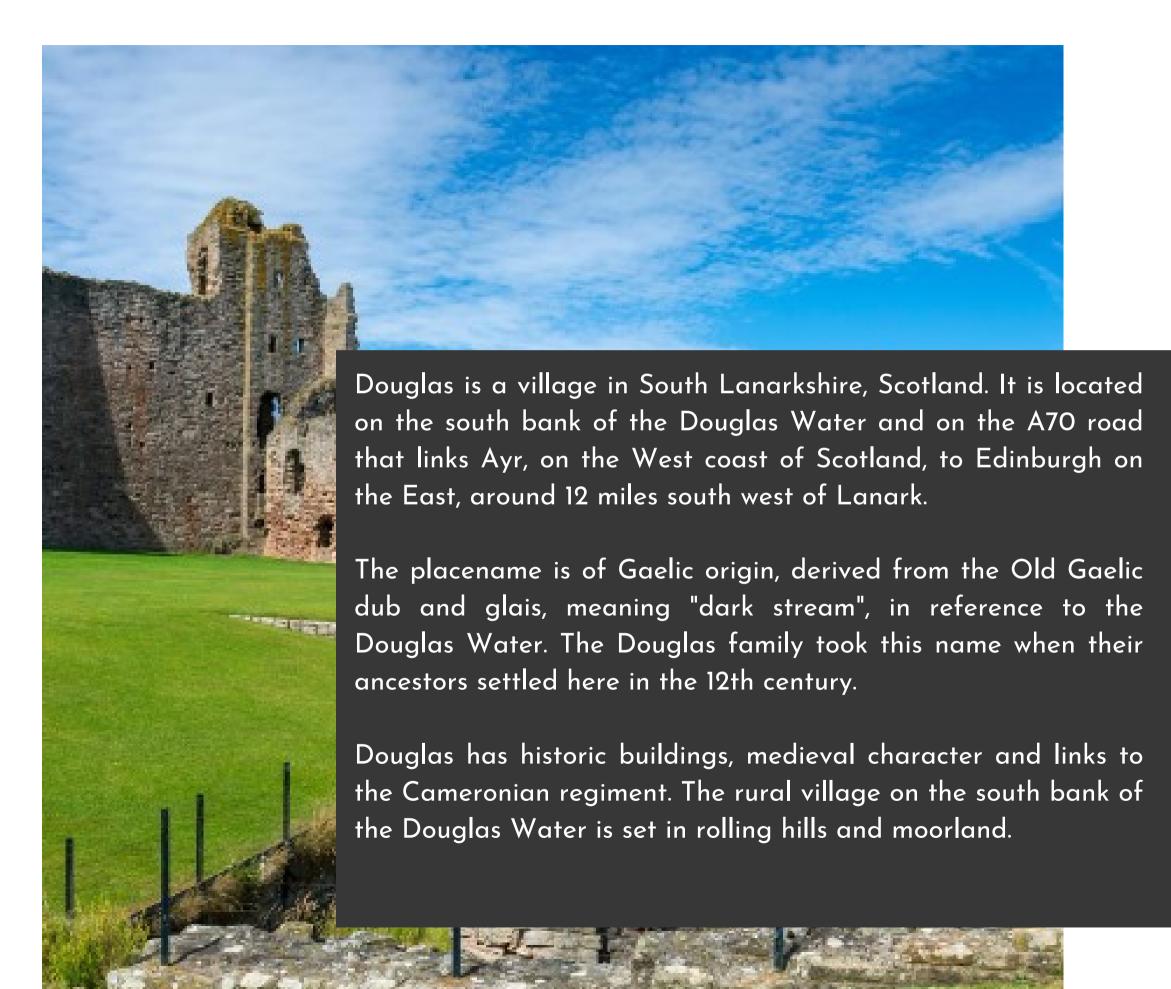

### DOUGLAS PORTFOLIO

Fully let residential portfolio comprising of 15 flats, in two blocks, in Douglas, Lanarkshire

#### **DOUGLAS PORTFOLIO**

- 15 flats, in two blocks, in Douglas, Lanarkshire
- Tenanted & fully compliant
- Properties are fully let, producing an instant income of £74,208 pa
- This is a current gross yield of 8.7%
- The portfolio consists of standard construction types
- The portfolio has an estimated valuation of £900,000
- Offers invited at £855,000
- Properties are in excellent condition