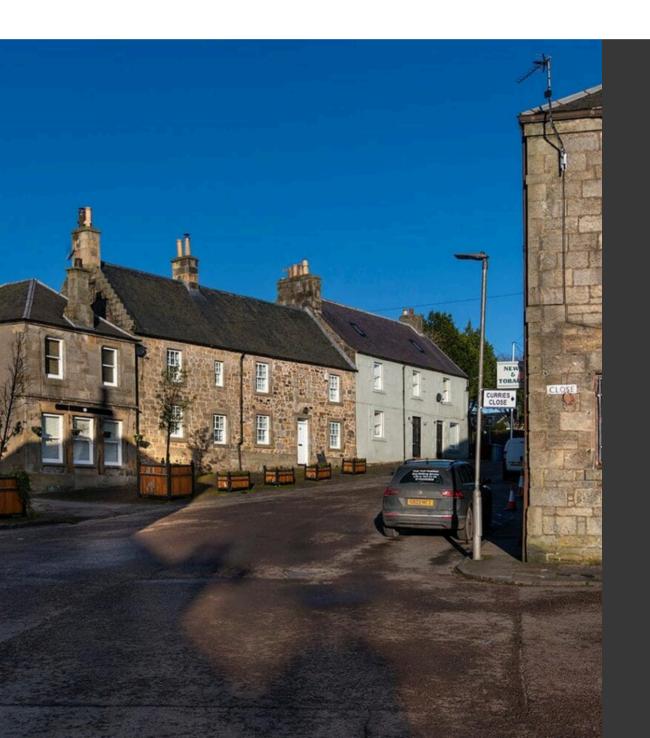

### DOUGLAS PORTFOLIO

Fully let residential portfolio comprising of 15 flats, in two blocks, in Douglas, Lanarkshire

#### **DOUGLAS PORTFOLIO**

- 15 flats, in two blocks, in Douglas, Lanarkshire
- Tenanted & fully compliant
- Properties are fully let, producing an instant income of £74,208 pa
- This is a current gross yield of 8.7%
- The portfolio consists of standard construction types
- The portfolio has an estimated valuation of £900,000
- Offers invited at £855,000
- Properties are in excellent condition