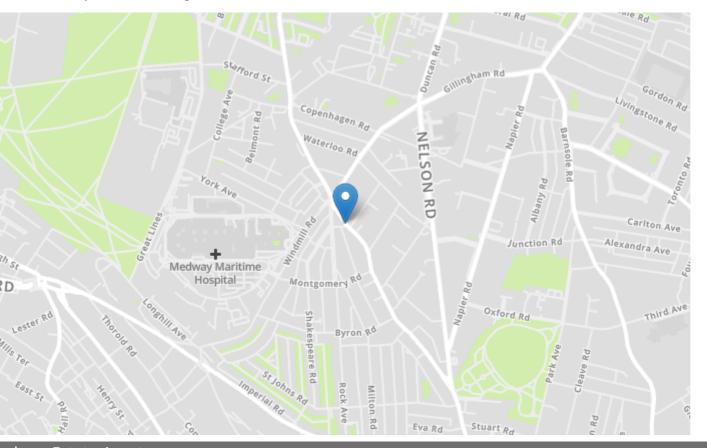

g
- · Includes air conditioning unit for year-round comfort

### Local Area

Gillingham is a large town in the unitary authority area of Medway in the ceremonial county of Kent, England. The town forms a conurbation with neighbouring towns Chatham, Rochester, Strood and Rainham. It is also the largest town in the borough of Medway. The town grew along the road from Brompton on the great lines (military barracks), to the railway station. As such it was a linear development. Close by was the road along the shore line, linking The Strand, and the tiny village of Gillingham Green. Later,

#### **GROUND FLOOR**



vivillate every attention to be entitled to extend the account of the entitled to the entitled













## **Property Location**

## Canterbury Street, Gillingham, Kent, ME7 5XN



|                            |                  |      |   | Current | Potentia |
|----------------------------|------------------|------|---|---------|----------|
| Very energy efficient -    | lower running c  | osts |   |         |          |
| (92+)                      |                  |      |   |         |          |
| (81-91) <b>B</b>           |                  |      |   |         |          |
| (69-80)                    | C                |      |   |         |          |
| (55-68)                    | D                |      |   | 60      | 60       |
| (39-54)                    | [=               |      |   |         |          |
| (21-38)                    |                  | F    |   |         |          |
| (1-20)                     |                  |      | G |