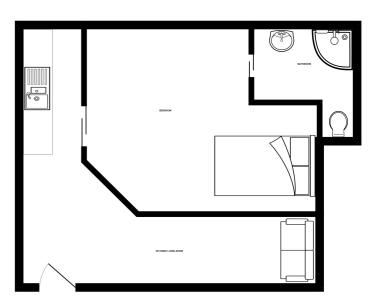

## Description

Located on the popular Canterbury Street in Gillingham, this superb one-bedroom super studio ground floor apartment offers a fantastic opportunity for a single professional or couple seeking a stylish, ready-to-move-in home. The property has been thoughtfully maintained and includes the added benefit of an air conditioning unit, ensuring year-round comfort. Presented fully furnished and in excellent condition, the property is available with vacant possession and is ready for immediate occupation. The apartment has been thoughtfully designed to maximize space and comfort, featuring a bright and well-appointed living area, a modern kitchen, and a spacious bedroom area. Just off the bedroom area, there is a private shower room, where the toilet is serviced by a macerator system for added convenience and efficiency. Its ground floor position offers easy access, making it a practical choice for daily living. Situated within walking distance of Medway Hospital, the property is ideal for healthcare professionals or those seeking a central location with excellent local amenities and transport links. The apartment combines practicality with modern living and provides a low-maintenance lifestyle. Whether you're starting out on your own or moving in as a couple, this well-presented home delivers everything you need. Don't miss your chance to secure this fantastic rental opportunity. Contact our dedicated Lettings Team today to arrange your viewing and avoid disappointment.

#### **GROUND FLOOR**

vivillate every attention to be entitled to extend the account of the entitled to the entitled