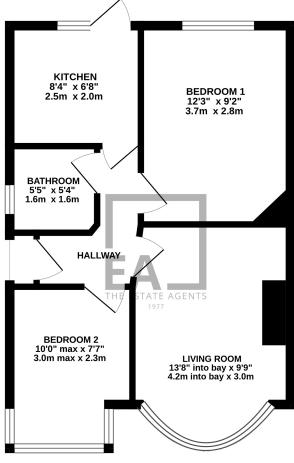

## POINTS OF INTEREST

- Two Bedroom Bungalow
- Popular Location
- Close To High Street Shops & Major
  Supermarkets
- Rear Garden With Scope To Extend (STPP)
- Currently Tenanted

TOTAL FLOOR AREA : 427 sq.ft. (39.7 sq.m.) approx. Whilst every attempt has been made to ensure the accuracy of the floophan contained here, measurements of closes, windows, tooms and any other terms are approximate and to responsibility is taken to any error, prospective purchaser. The services, systems and applications shown have not been tested and no guarantee as to their operability or efficiency can be given. Made with Meropix €2024

GROUND FLOOR 427 sq.ft. (39.7 sq.m.) approx.