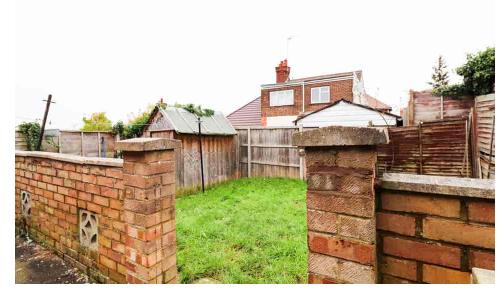

## PROPERTY DESCRIPTION

The Estate Agents are pleased to present this two bedroom semi-detached bungalow in a popular residential area of Kingsthorpe. The accommodation briefly comprises; entrance hall, living room, kitchen, two bedrooms and bathroom. Outside there's a generous rear garden and potential to extend, subject to relevant permissions.

## POINTS OF INTEREST

- Two Bedroom Bungalow
- Popular Location
- Close To High Street Shops & Major
  Supermarkets
- Rear Garden With Scope To Extend (STPP)
- Currently Tenanted

TOTAL FLOOR AREA : 427 sq.ft. (39.7 sq.m.) approx. Whilst every attempt has been made to ensure the accuracy of the floophan contained here, measurements of closes, windows, tooms and any other terms are approximate and to responsibility is taken to any error, prospective purchaser. The services, systems and applications shown have not been tested and no guarantee as to their operability or efficiency can be given. Made with Meropix €2024