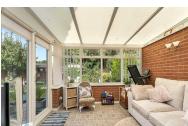

#### **CONSERVATORY**

10' 3" x 9' 8" (3.12m x 2.95m) (approx.) Lean to style, UPVC construction, radiator, tiled flooring and UPVC French doors to garden.