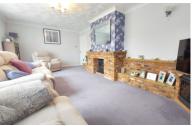

#### **LOUNGE**

12' 11" x 11' 5" (3.94m x 3.48m) (approx.) UPVC window to front, radiator, brick built fireplace, artex and coving.