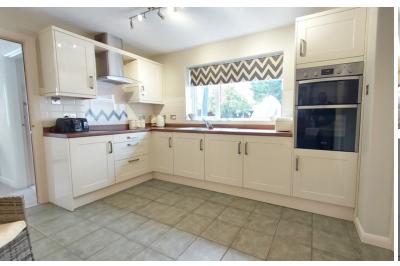

#### KITCHEN/BREAKFAST

12' 4" x 11' 5" (3.76m x 3.48m) (approx.) Fitted with a range of base and eye level units, stainless steel sink unit with mixer tap, upstands, part tiled, extractor fan, integrated oven, hob, radiator, under stairs cupboard, tiled flooring, walk in pantry and fridge freezer space.