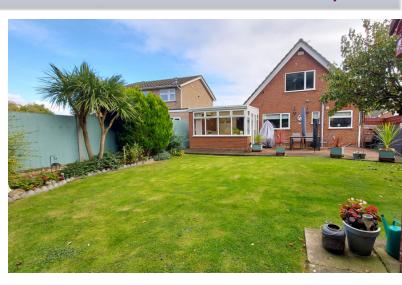

#### **CONSERVATORY**

10' 3" x 9' 8" (3.12m x 2.95m) (approx.) Lean to style, UPVC construction, radiator, tiled flooring and UPVC French doors to garden.

### OUTSIDE

Front- Gravel driveway, off road parking for multiple cars, brick block paving, tree, mature shrubs and single garage.

Rear garden- Paved patio area, laid to lawn, tree, mature shrubs, shed and gated side access.