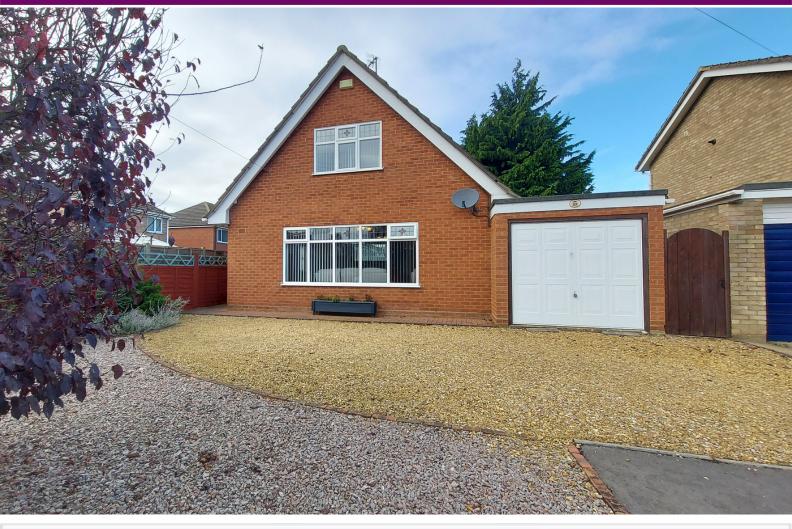

# 22 Stephenson Way, BOURNE, Lincolnshire PE10 9DA

£269,950

\*\*\*DETACHED CHALET\*\*\* Rosedale are delighted to bring to the market this very popular style of property located in a sought after area within Bourne. This well presented property situated in a cul-de-sac has two double bedrooms, main with toilet, small landing leading to eaves access and boiler. Downstairs there is a 21' lounge, kitchen/breakfast, utility, walk-in pantry, conservatory and family bathroom. Outside the property is set back from the road with plenty of off road parking to the front, leading to a single garage. There is a gated side access to a well established and well maintained rear garden. To fully appreciate this home viewings are highly recommended. EPC Energy Rating E/Council Tax Band C.

### OUTSIDE

Front- Gravel driveway, off road parking for multiple cars, brick block paving, tree, mature shrubs and single garage.

Rear garden- Paved patio area, laid to lawn, tree, mature shrubs, shed and gated side access.