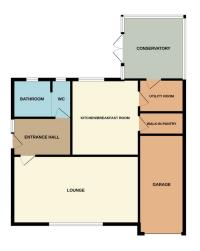

#### **ENTRANCE HALL**

flooring, radiator and UPVC window to front.

#### **BATHROOM**

basin and bath with mixer tap and shower over, tiled flooring, part tiled walls and two UPVC windows to rear.

#### **LOUNGE**

12' 11" x 11' 5" (3.94m x 3.48m) (approx.) UPVC window to front, radiator, brick built fireplace, artex and coving.

#### KITCHEN/BREAKFAST

12' 4" x 11' 5" (3.76m x 3.48m) (approx.) Fitted with a range of base and eye level units, stainless steel sink unit with mixer tap, upstands, part tiled, extractor fan, integrated oven, hob, radiator, under stairs cupboard, tiled flooring, walk in pantry and fridge freezer space.

#### **UTILITY**

7' 5" x 5' 10" (2.26m x 1.78m) (approx.) Tiled flooring, plumbing and space for washing machine and dishwasher and glazed door to conservatory.

#### **CONSERVATORY**

10' 3" x 9' 8" (3.12m x 2.95m) (approx.) Lean to style, UPVC construction, radiator, tiled flooring and UPVC French doors to garden.

#### SINGLE GARAGE

#### **AGENTS NOTE**

The floorplan is for illustrative purposes only. Fixtures and fittings may not represent the current state of the property. Not to scale and is meant as a guide only.