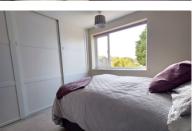

#### **BEDROOM ONE**

Half glazed door to front, stairs to first floor, laminated 12' 0" x 11' 8" (3.66m x 3.56m) (approx.) UPVC window to front, fully fitted wardrobes and radiator.