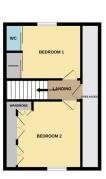

## **LANDING**

Boiler cupboard and eves access.

#### **BEDROOM ONE**

Half glazed door to front, stairs to first floor, laminated 12' 0" x 11' 8" (3.66m x 3.56m) (approx.) UPVC window to front, fully fitted wardrobes and radiator.

#### **BEDROOM TWO**

Fitted with a three piece suite comprising WC, wash hand 12' 0" x 9' 3" (3.66m x 2.82m) (approx.) UPVC window to rear, fitted wardrobes, ? and airing cupboard.

#### **AGENTS NOTE**

The floorplan is for illustrative purposes only. Fixtures and fittings may not represent the current state of the property. Not to scale and is meant as a guide only.