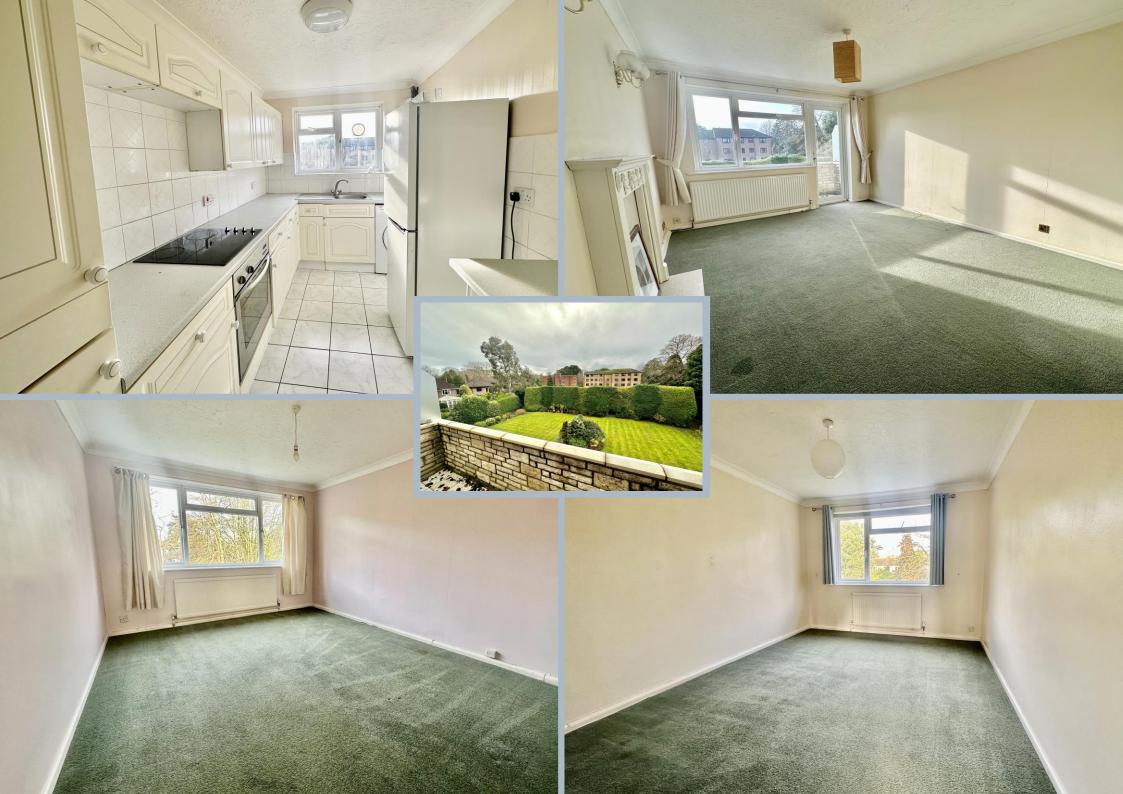

The property is offered for sale with no forward chain.

The development is accessed via a secure entry phone system with a well maintained communal hallway leading to the second floor and entrance to the apartment. On entering the apartment a welcoming entrance hall with useful cupboard leads into a light and spacious living/dining room opening onto the southerly facing balcony. A separate kitchen offers a comprehensive range of floor and wall mounted units finished with a matching work surface and an integrated oven and hob and space for additional white goods. Both bedrooms are double in size and are served by a modern fitted bathroom, comprising a WC, wash hand basin and bath with shower over.