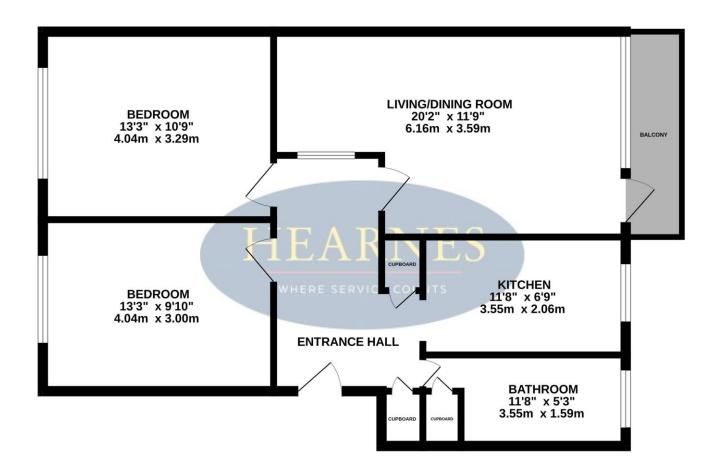

## SECOND FLOOR 734 sq.ft. (68.2 sq.m.) approx.

TOTAL FLOOR AREA : 734 sq.ft. (68.2 sq.m.) approx. Whilst every attempt has been made to ensure the accuracy of the floorplan contained here, measurements of doors, windows, rooms and any other items are approximate and no responsibility is taken for any error, omission or mis-statement. This plan is for illustrative purposes only and should be used as such by any prospective purchase. The services, systems and appliances shown have no been tested and no guarantee as to their operability or efficiency can be given. Made with Metroaic 22023