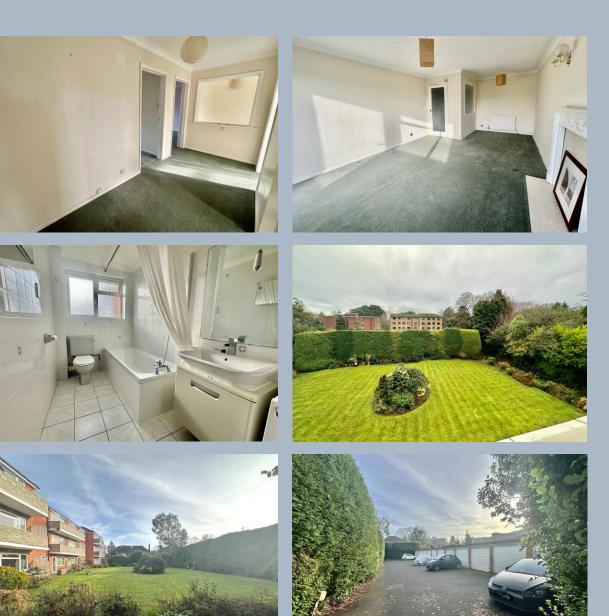

The property is offered for sale with no forward chain.

The development is accessed via a secure entry phone system with a well maintained communal hallway leading to the second floor and entrance to the apartment. On entering the apartment a welcoming entrance hall with useful cupboard leads into a light and spacious living/dining room opening onto the southerly facing balcony. A separate kitchen offers a comprehensive range of floor and wall mounted units finished with a matching work surface and an integrated oven and hob and space for additional white goods. Both bedrooms are double in size and are served by a modern fitted bathroom, comprising a WC, wash hand basin and bath with shower over.

Externally the property is situated within superbly maintained communal gardens with residents parking to the rear of the development along with a garage.

Maintenance: Approx. £1,542 per annum