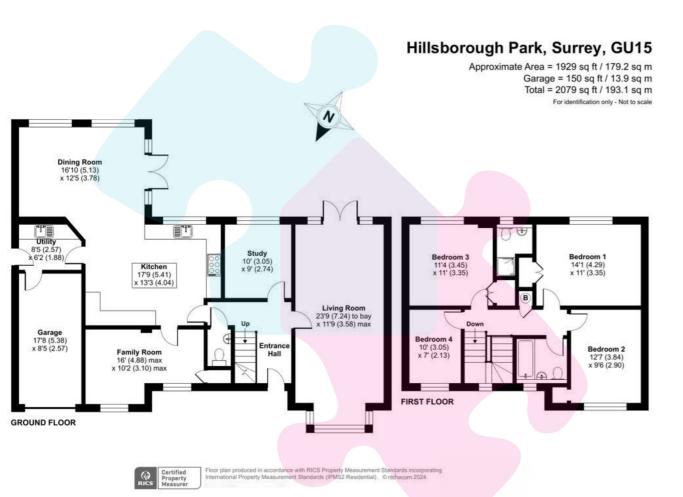

Accommodation comprises four bedrooms, a spacious living room, dining room, study/family room and a large, open plan kitchen/breakfast/family space with doors leading onto the rear garden. Further benefits include an en-suite to bedroom one, family bathroom, cloakroom and utility room. There is also a garage with power and light.