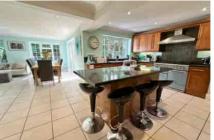

Accommodation comprises four bedrooms, a spacious living room, dining room, study/family room and a large, open plan kitchen/breakfast/family space with doors leading onto the rear garden. Further benefits include an en-suite to bedroom one, family bathroom, cloakroom and utility room. There is also a garage with power and light.