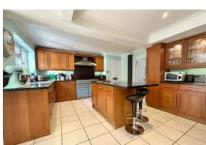

Accommodation comprises four bedrooms, a spacious living room, dining room, study/family room and a large, open plan kitchen/breakfast/family space with doors leading onto the rear garden. Further benefits include an en-suite to bedroom one, family bathroom, cloakroom and utility room. There is also a garage with power and light.