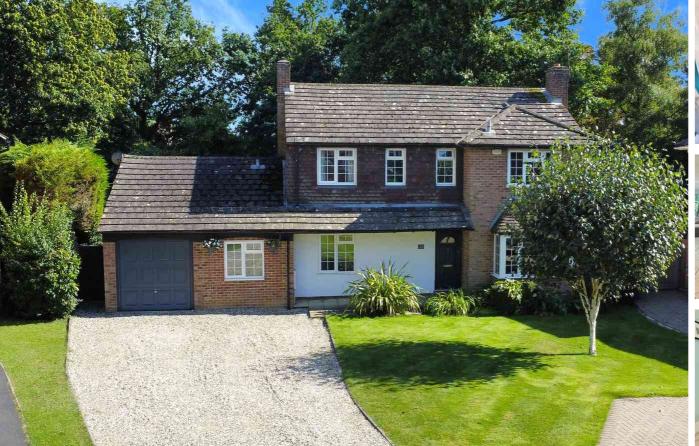

## 11 Hillsborough Park, CAMBERLEY, Surrey GU15 1HG

Jigsaw Estates are pleased to present to the market this detached family home situated in a cul-de-sac position within walking distance of a number of excellent local schools including Ravenscote & Tomlinscote.

Accommodation comprises four bedrooms, a spacious living room, dining room, study/family room and a large, open plan kitchen/breakfast/family space with doors leading onto the rear garden. Further benefits include an en-suite to bedroom one, family bathroom, cloakroom and utility room. There is also a garage with power and light.

Outside to the rear there is a secluded garden with with a generous patio area with the remainder of the garden mainly laid to lawn. There is also side access to the front of the house. To the front of the property is a large shingled driveway offering off street parking for a number of cars.

Hillsborough Park is a highly sought after location in the Upper Chobham Road area of Camberley. It

- HIGHLY SOUGHT AFTER LOCATION
- FOUR BEDROOMS
- LARGE OPEN PLAN KITCHEN/DINING/FAMILY ROOM
- LARGE FRONTAGE
- CUL-DE-SAC LOCATION