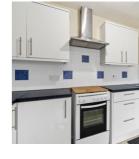

### Don't miss out on this great purchase!

Located on this popular development in Barking is this Two bedroom Second floor purpose built flat.

The property which is well maintained and recently decorated boasts of a large lounge/diner, fitted kitchen and bathroom two double bedrooms and the added benefit of allocated parking.

# Accomodation

Lounge 12' 2" x 13' 5" (3.71m x 4.09m)

Kitchen 9'6" x 5'11" (2.90m x 1.80m)

Bedroom 1 15' 0" x 8' 5" (4.57m x 2.57m)

Bedroom 2 8'9" x 8' 4" (2.67m x 2.54m)

Bathroom 6'9" x 5'10" (2.06m x 1.78m)