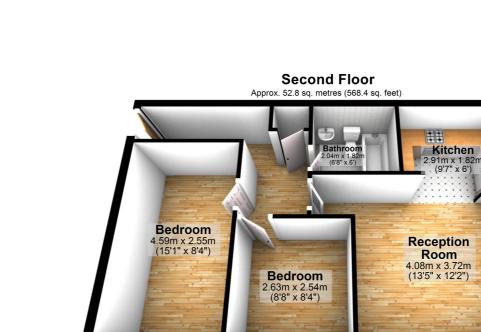

This property won't hang around long, so call now to view before it's gone!

Total area: approx. 52.8 sq. metres (568.4 sq. feet) Plan and measurements are for guidance only. Floor plan produced by Propertypics.co.uk.

# Accomodation

Lounge 12' 2" x 13' 5" (3.71m x 4.09m)

Kitchen 9'6" x 5'11" (2.90m x 1.80m)

Bedroom 1 15' 0" x 8' 5" (4.57m x 2.57m)

Bedroom 2 8'9" x 8' 4" (2.67m x 2.54m)

Bathroom 6'9" x 5'10" (2.06m x 1.78m)