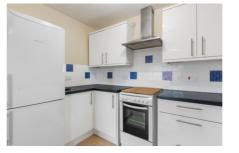

### Don't miss out on this great purchase!

Located on this popular development in Barking is this Two bedroom Second floor purpose built flat.

The property which is well maintained and recently decorated boasts of a large lounge/diner, fitted kitchen and bathroom two double bedrooms and the added benefit of allocated parking.

# Accomodation

Lounge 12' 2" x 13' 5" (3.71m x 4.09m)

Kitchen 9'6" x 5'11" (2.90m x 1.80m)

Bedroom 1 15' 0" x 8' 5" (4.57m x 2.57m)

Bedroom 2 8'9" x 8' 4" (2.67m x 2.54m)

Bathroom 6'9" x 5'10" (2.06m x 1.78m)