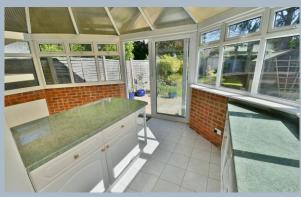

#### Ground floor:

- Entrance hall
- Ground floor cloakroom finished in a white suite
- 25ft x 15ft L shaped open plan lounge/dining room with bay windows to the front aspect, stairs rising to the first floor, understairs cupboard, and ample space for dining table and chairs
- Kitchen incorporating ample roll top worksurfaces with a good range of high gloss base and wall units, integrated oven, grill, hob and extractor, recess and plumbing for dishwasher, space for fridge/freezer, attractive tile splashbacks and tile floor with an opening through into the conservatory
- 14ft Conservatory with breakfast bar, base units, recess for plumbing and washing machine, radiator, tiled floor and double glazed sliding patio doors leading out into a secluded rear garden