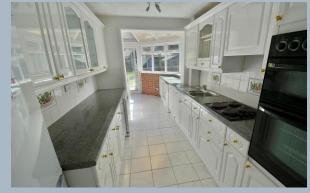

#### Ground floor:

- Entrance hall
- Ground floor cloakroom finished in a white suite
- 25ft x 15ft L shaped open plan lounge/dining room with bay windows to the front aspect, stairs rising to the first floor, understairs cupboard, and ample space for dining table and chairs
- Kitchen incorporating ample roll top worksurfaces with a good range of high gloss base and wall units, integrated oven, grill, hob and extractor, recess and plumbing for dishwasher, space for fridge/freezer, attractive tile splashbacks and tile floor with an opening through into the conservatory
- 14ft Conservatory with breakfast bar, base units, recess for plumbing and washing machine, radiator, tiled floor and double glazed sliding patio doors leading out into a secluded rear garden