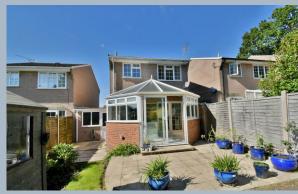

# "A linked detached family home with a 50ft secluded garden and no chain"

This well presented and improved three bedroom link-detached family home with a 50ft secluded rear garden, single garage and driveway.

The ground floor accommodation has been enlarged with the addition of a 14ft conservatory which overlooks a 50ft secluded rear garden. The property has also had a refitted shower room along with other improvements and now comes to market with no onward chain.

#### Outside:

- The rear garden measures approximately 50ft in length, is fully enclosed and offers and excellent degree of seclusion
- Adjoining the rear of the property there is a good sized paved patio
- The remainder of the garden is predominately laid to lawn and bordered by well stocked flower beds
- Within the garden there is a timber shed with adjoining patio and a central circular flower bed
- A front driveway provides off-road parking and in turn leads up to a single garage
- Single garage has a metal up and over door and a rear personal door
- Further benefits include: double glazing, replacement UPVC fascia's and soffits, a gas fired heating system and the property now comes to the market with no onward chain