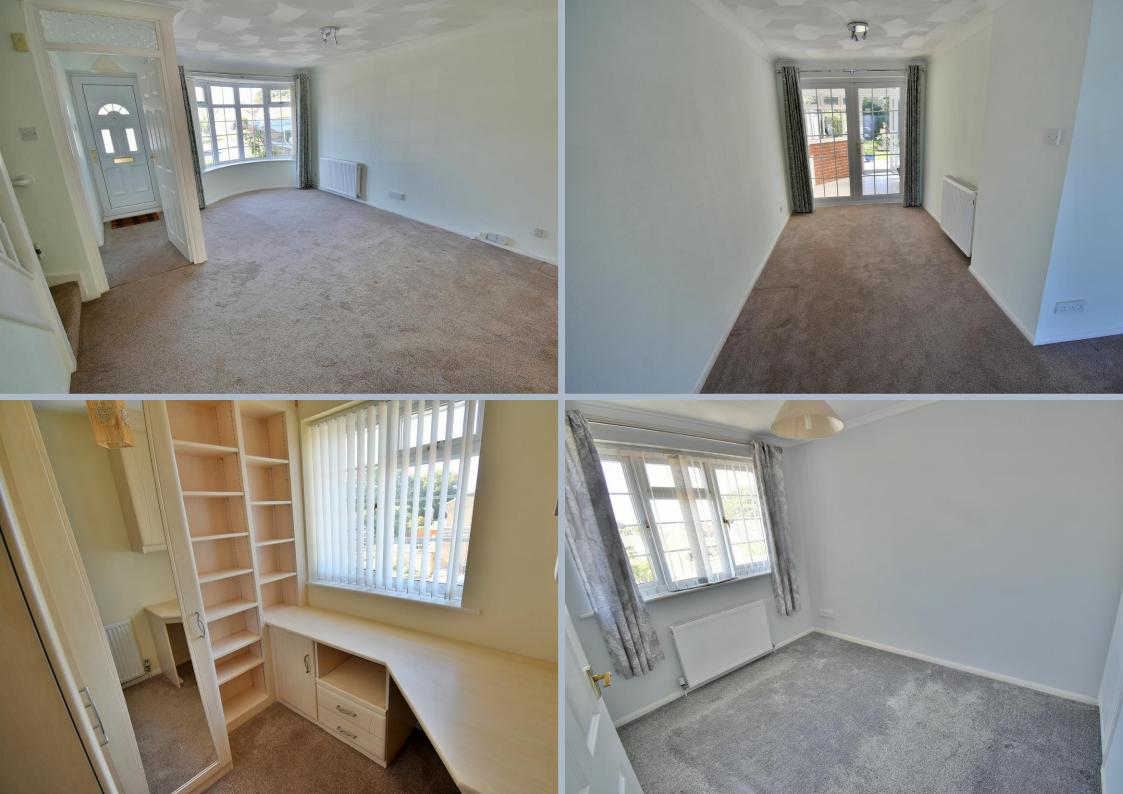

#### Ground floor:

- Entrance hall
- Ground floor cloakroom finished in a white suite
- 25ft x 15ft L shaped open plan lounge/dining room with bay windows to the front aspect, stairs rising to the first floor, understairs cupboard, and ample space for dining table and chairs
- Kitchen incorporating ample roll top worksurfaces with a good range of high gloss base and wall units, integrated oven, grill, hob and extractor, recess and plumbing for dishwasher, space for fridge/freezer, attractive tile splashbacks and tile floor with an opening through into the conservatory
- 14ft Conservatory with breakfast bar, base units, recess for plumbing and washing machine, radiator, tiled floor and double glazed sliding patio doors leading out into a secluded rear garden

#### First floor:

- Bedroom one is a generous sized double bedroom benefitting from an excellent range
  of fitted bedroom furniture and an additional built-in double wardrobe
- Bedroom two is a double bedroom with built-in wardrobe
- Bedroom three is a single bedroom currently being used as a dressing room with fitted wardrobes, dressing table with drawer storage and shelving
- Shower room refitted in a stylish white suite incorporating a good sized corner shower cubicle, a chrome raindrop showerhead with separate shower attachment, WC, pedestal wash hand basin, fully tiled walls and flooring