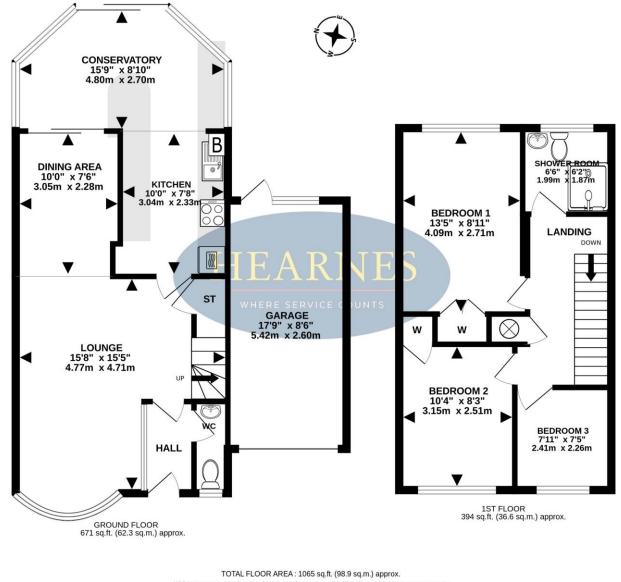

#### Ground floor:

- Entrance hall
- Ground floor cloakroom finished in a white suite
- 25ft x 15ft L shaped open plan lounge/dining room with bay windows to the front aspect, stairs rising to the first floor, understairs cupboard, and ample space for dining table and chairs
- Kitchen incorporating ample roll top worksurfaces with a good range of high gloss base and wall units, integrated oven, grill, hob and extractor, recess and plumbing for dishwasher, space for fridge/freezer, attractive tile splashbacks and tile floor with an opening through into the conservatory
- 14ft Conservatory with breakfast bar, base units, recess for plumbing and washing machine, radiator, tiled floor and double glazed sliding patio doors leading out into a secluded rear garden

#### First floor:

- Bedroom one is a generous sized double bedroom benefitting from an excellent range
  of fitted bedroom furniture and an additional built-in double wardrobe
- Bedroom two is a double bedroom with built-in wardrobe
- Bedroom three is a single bedroom currently being used as a dressing room with fitted wardrobes, dressing table with drawer storage and shelving
- Shower room refitted in a stylish white suite incorporating a good sized corner shower cubicle, a chrome raindrop showerhead with separate shower attachment, WC, pedestal wash hand basin, fully tiled walls and flooring

Whilst every attempt has been made to ensure the accuracy of the floorplan contained here, measurements of dors, windows, rooms and any other items are approximate and no responsibility is taken for any error, omission or mis-statement. This plan is for illustrative purposes only and should be used as such by any prospective purchaser. The services, systems and appliances shown have not been tested and no guarantee as to their operability or efficiency can be given. Made with Metropix ©2024