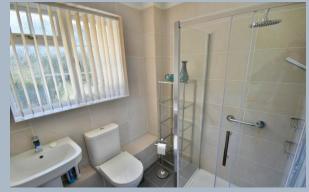

#### First floor:

- Bedroom one is a generous sized double bedroom benefitting from an excellent range
  of fitted bedroom furniture and an additional built-in double wardrobe
- Bedroom two is a double bedroom with built-in wardrobe
- Bedroom three is a single bedroom currently being used as a dressing room with fitted wardrobes, dressing table with drawer storage and shelving
- Shower room refitted in a stylish white suite incorporating a good sized corner shower cubicle, a chrome raindrop showerhead with separate shower attachment, WC, pedestal wash hand basin, fully tiled walls and flooring