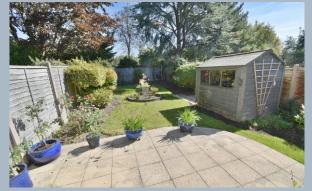

#### Outside:

- The rear garden measures approximately 50ft in length, is fully enclosed and offers and excellent degree of seclusion
- Adjoining the rear of the property there is a good sized paved patio
- The remainder of the garden is predominately laid to lawn and bordered by well stocked flower beds
- Within the garden there is a timber shed with adjoining patio and a central circular flower bed
- A front driveway provides off-road parking and in turn leads up to a single garage
- Single garage has a metal up and over door and a rear personal door
- Further benefits include: double glazing, replacement UPVC fascia's and soffits, a gas fired heating system and the property now comes to the market with no onward chain