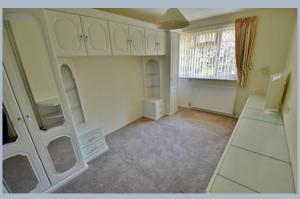

#### First floor:

- Bedroom one is a generous sized double bedroom benefitting from an excellent range
  of fitted bedroom furniture and an additional built-in double wardrobe
- Bedroom two is a double bedroom with built-in wardrobe
- Bedroom three is a single bedroom currently being used as a dressing room with fitted wardrobes, dressing table with drawer storage and shelving
- Shower room refitted in a stylish white suite incorporating a good sized corner shower cubicle, a chrome raindrop showerhead with separate shower attachment, WC, pedestal wash hand basin, fully tiled walls and flooring