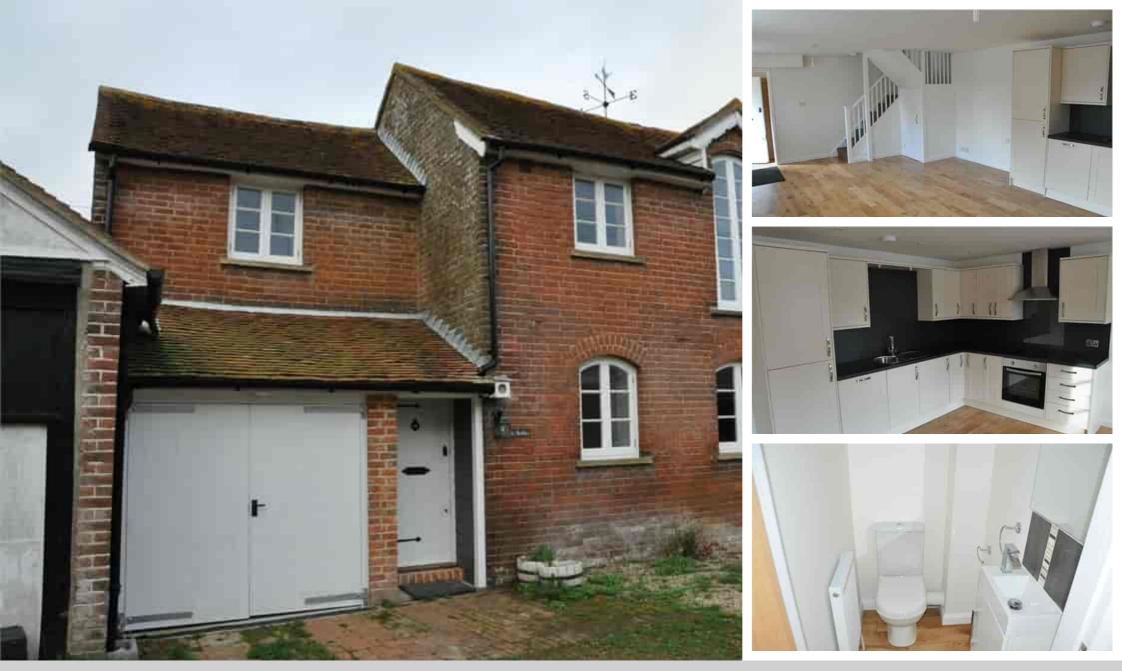

The Stables Lunsford Manor, Ninfield Road, Bexhill on Sea, East Sussex, TN39 5JJ £1,050 pcm

Property Cafe are delighted to present this wonderful mews style cottage, situated in the semi rural and very sought after Ninfield location. Internally this property comprises open plan living with a modern fitted kitchen with integrated appliances and a range of cabinets, opening into the lounge/diner with ample space to relax and entertain guests, a downstairs cloakroom toilet,

integral garage which is perfect for storage, on the first floor are two good size double bedrooms and a modern fitted bathroom with shower over bath. The property benefits further an electric central heating system, high performance glazing, Oak flooring to the main living area, tiled bathroom and quality fitted carpets in all other rooms. This unque property set within the grounds of a substainal manor house are subject to restrictions on parking and outdoor space. The property is available to let late August 2024 and a minimum annual income of £31,500 per annum is required to be eligible for this property. For further information or to arrange your internal viewing, please contact our Bexhill office on 01424 224488 Option 2.

Property

Cafe

- Semi rural location.
  - Well presented throughout.
- Open plan lounge/diner/kitchen.
- Modern kitchen with integrated appliances.
  - Ground floor cloakroom.

Two double bedrooms.

- Modern fitted bathroom.
- Integral garage.
- Sought after Ninfield Area.
- Available late August
  2024.