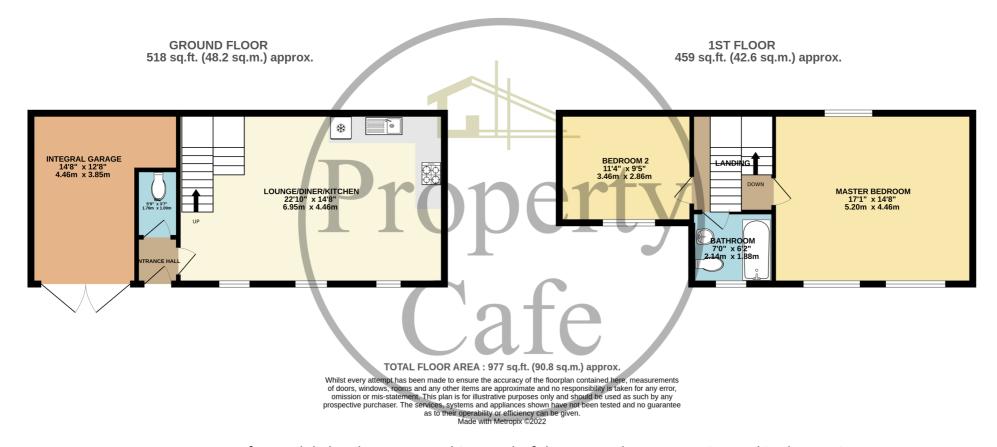

The Stables Lunsford Manor, Ninfield Road, Bexhill on Sea, East Sussex, TN39 5JJ £1,050 pcm

Property Cafe are delighted to present this wonderful mews style cottage, situated in the semi rural and very sought after Ninfield location. Internally this property comprises open plan living with a modern fitted kitchen with integrated appliances and a range of cabinets, opening into the lounge/diner with ample space to relax and entertain guests, a downstairs cloakroom toilet,

integral garage which is perfect for storage, on the first floor are two good size double bedrooms and a modern fitted bathroom with shower over bath. The property benefits further an electric central heating system, high performance glazing, Oak flooring to the main living area, tiled bathroom and quality fitted carpets in all other rooms. This unque property set within the grounds of a substainal manor house are subject to restrictions on parking and outdoor space. The property is available to let late August 2024 and a minimum annual income of £31,500 per annum is required to be eligible for this property. For further information or to arrange your internal viewing, please contact our Bexhill office on 01424 224488 Option 2.