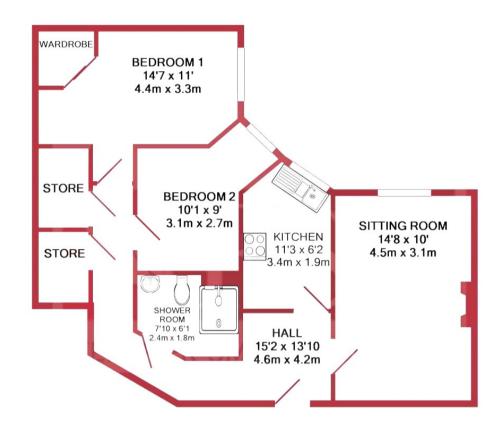

g room, fitted kitchen, 2 bedrooms and the bathroom.

Located in the popular town of Harrogate, the property is close to a range of amenities, including shops, supermarkets, restaurants and pubs. Excellent transport connections can be found from the A661, A59 and many local bus routes.

This exciting opportunity should not be missed! All enquiries can be made through Bettermove on 0330 004 0050.

You can secure the purchase today by paying an exclusivity fee of £1,000 which gives you the rights to purchase within a given timeframe.

Paying this fee ensures that the seller takes their property off the market and reserves it exclusively for you, therefore eliminating the risk of gazumping and aborted costs.

The exclusivity fee is returned to you upon successful completion of the property.



TOTAL APPROX. FLOOR AREA 608 SQ.FT. (56.5 SQ.M.)

Made with Metropix ©2019