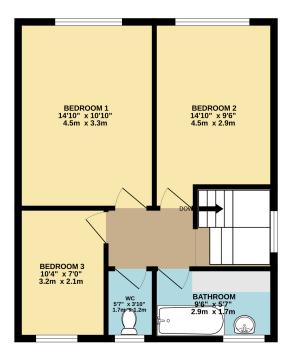

## Property Images

**FLOORPLAN** 

C manxmove

GROUND FLOOR 531 sq.ft. (49.4 sq.m.) approx. 1ST FLOOR 512 sq.ft. (47.6 sq.m.) approx.

3 BED SEMI DETACHED HOUSE

TOTAL FLOOR AREA : 1044 sq.ft. (97.0 sq.m.) approx. Whilst every attempt has been made to ensure the accuracy of the floorpian contained here, measurements of doors, windows, comes and any other lems are approximate and no responsibility is taken for any error, omission or mis-statement. This plan is for illustrative purposes only and should be used as such by any prospective purchaser. The services, systems and appliances shown have not been tested and no guarantee as to their operability or efficiency can be given.