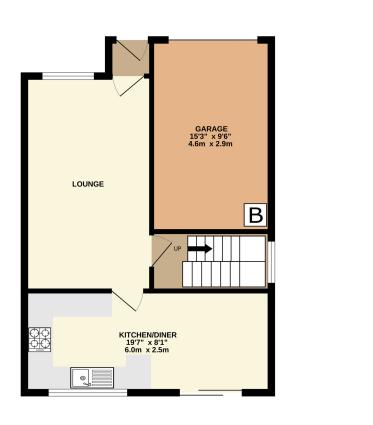

## Property Images

**FLOORPLAN** 

C manxmove

GROUND FLOOR 531 sq.ft. (49.4 sq.m.) approx. 1ST FLOOR 512 sq.ft. (47.6 sq.m.) approx.

3 BED SEMI DETACHED HOUSE

TOTAL FLOOR AREA : 1044 sq.ft. (97.0 sq.m.) approx. Whilst every attempt has been made to ensure the accuracy of the floorpian contained here, measurements of doors, windows, comes and any other lems are approximate and no responsibility is taken for any error, omission or mis-statement. This plan is for illustrative purposes only and should be used as such by any prospective purchaser. The services, systems and appliances shown have not been tested and no guarantee as to their operability or efficiency can be given.