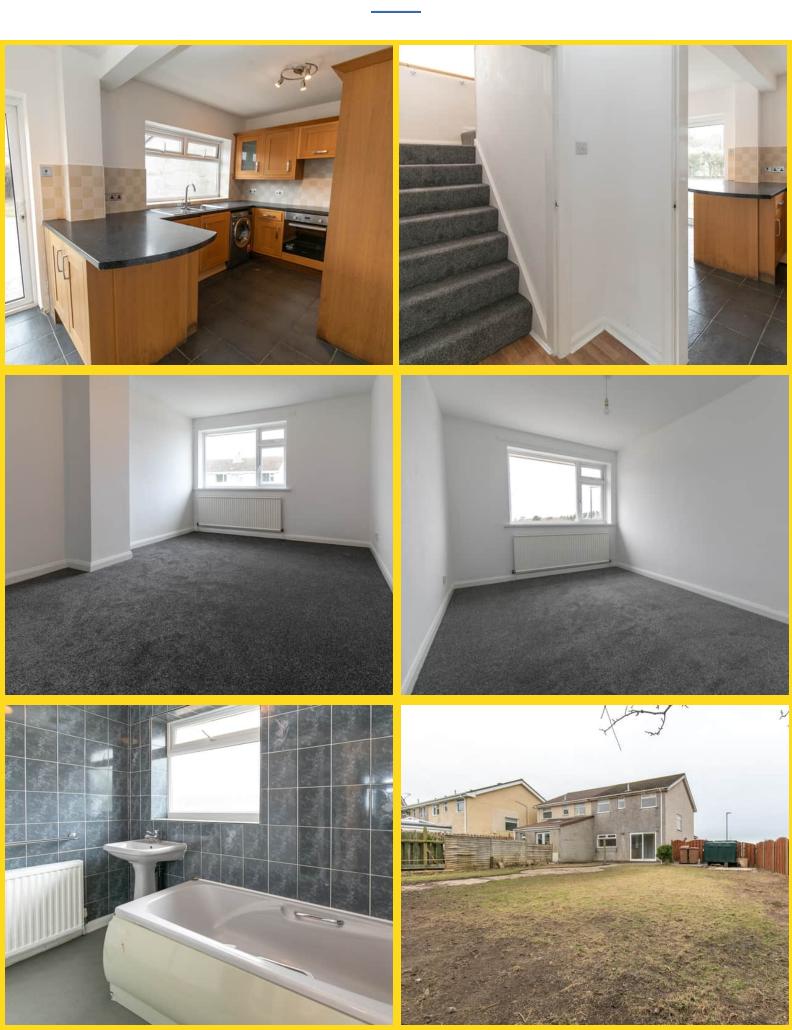

## **PROPERTY DESCRIPTION**

Nestled in a quiet semi-rural setting, this charming three-bedroom semi-detached home offers a perfect blend of comfort and convenience. New carpets throughout and recently painted. The property features a living area that flows seamlessly into a well-equipped kitchen, making it ideal for family gatherings and entertaining. Upstairs, the three generously-sized bedrooms provide ample natural light and cozy spaces for relaxation. A well-appointed bathroom and a separate W.C. ensure the household's needs are met with ease. The home also includes a single garage, providing secure parking and extra storage options.

## FEATURES

- Sat 15th OPEN HOUSE 12:00 2.00pm All Welcome
- Semi Detached Home No Onward Chain
- Large flat Garden to rear
- Family Lounge
- Kitchen Diner overlooking rear garden
- 3 Bedrooms
- Family Bathroom & Separate W.C.
- New Carpets Throughout
- Decorated Throughout & Double Glazed
- Oil Fired Boiler & Bunded Oil tank