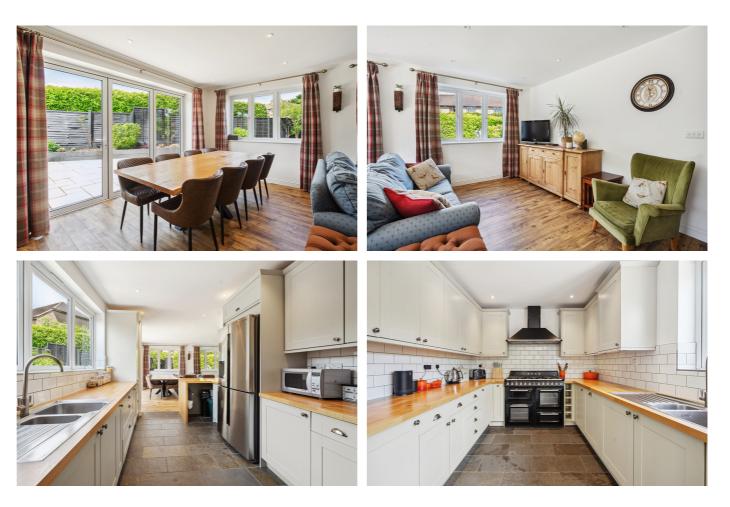

22 Orchard Grove, Chalfont St Peter, Buckinghamshire. SL9 9EX.

£835,000 Freehold

This stunning cottage has a double storey side extension and four double bedrooms with the master bedroom featuring an ensuite bathroom. The total property amounts to more than 1700 sqft and has been carefully planned to provide bright spacious accommodation all presented to a very high standard. There are two large reception rooms and fitted kitchen, along with a cloakroom on the ground floor, with the four double bedrooms and two bathrooms on the first floor. Outside the property there is an outbuilding with gardens to the rear and side of the property and off street parking for numerous cars to the front. The property is also fitted with solar panels. Viewing highly recommended.

Upon entering the property there is an immediate feeling of space with the hall way providing access to the two reception rooms and the ground floor cloakroom/wc. The stunning main reception has a dual aspect with bifold doors leading out to the rear garden. An opening leads through to the superb fitted kitchen which as an extensive range of fitted units and also overlooks the rear garden. The second reception room overlooks the front of the property and has a feature fireplace with wood burner stove.

Moving to the first floor there are four double bedrooms and modern family bathroom with separate shower and bath. The master bedroom has a wall of fitted wardrobes and an ensuite shower room.

To the front of the property there is off street parking for numerous cars, with gardens to the side and rear of the property featuring lawn and paved patio areas providing a fantastic place for alfresco dining and entertaining, plus the brick built outbuilding.