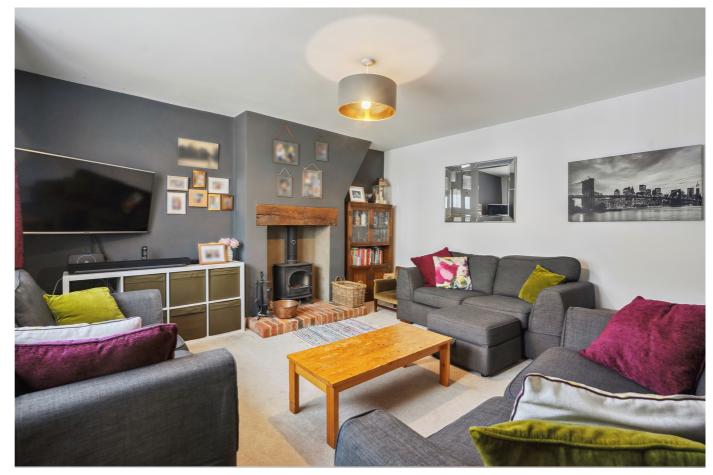

Upon entering the property there is an immediate feeling of space with the hall way providing access to the two reception rooms and the ground floor cloakroom/wc. The stunning main reception has a dual aspect with bifold doors leading out to the rear garden. An opening leads through to the superb fitted kitchen which as an extensive range of fitted units and also overlooks the rear garden. The second reception room overlooks the front of the property and has a feature fireplace with wood burner stove.