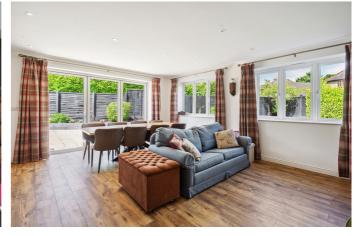

Upon entering the property there is an immediate feeling of space with the hall way providing access to the two reception rooms and the ground floor cloakroom/wc. The stunning main reception has a dual aspect with bifold doors leading out to the rear garden. An opening leads through to the superb fitted kitchen which as an extensive range of fitted units and also overlooks the rear garden. The second reception room overlooks the front of the property and has a feature fireplace with wood burner stove.