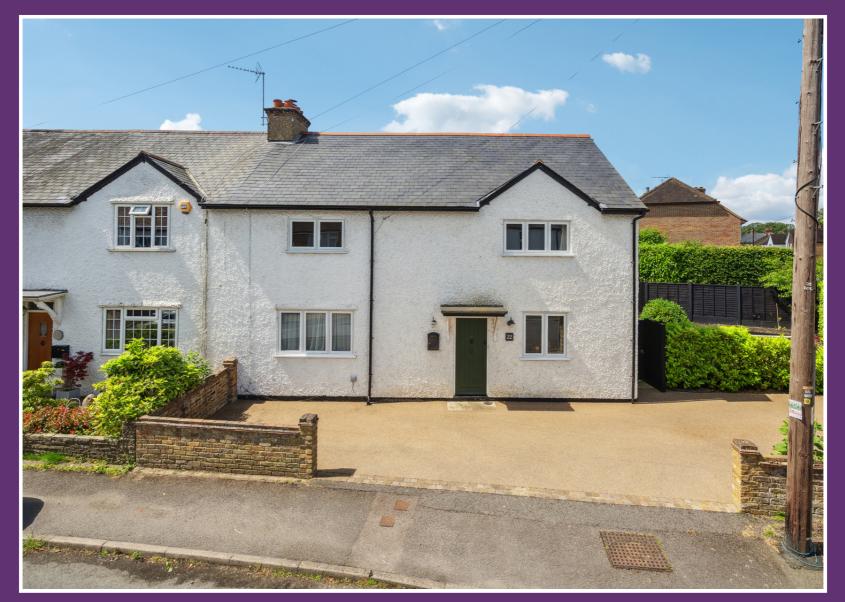

22 Orchard Grove, Chalfont St Peter, Buckinghamshire. SL9 9EX.

£835,000 Freehold

This stunning cottage has a double storey side extension and four double bedrooms with the master bedroom featuring an ensuite bathroom. The total property amounts to more than 1700 sqft and has been carefully planned to provide bright spacious accommodation all presented to a very high standard. There are two large reception rooms and fitted kitchen, along with a cloakroom on the ground floor, with the four double bedrooms and two bathrooms on the first floor. Outside the property there is an outbuilding with gardens to the rear and side of the property and off street parking for numerous cars to the front. The property is also fitted with solar panels. Viewing highly recommended.

Moving to the first floor there are four double bedrooms and modern family bathroom with separate shower and bath. The master bedroom has a wall of fitted wardrobes and an ensuite shower room.

To the front of the property there is off street parking for numerous cars, with gardens to the side and rear of the property featuring lawn and paved patio areas providing a fantastic place for alfresco dining and entertaining, plus the brick built outbuilding.