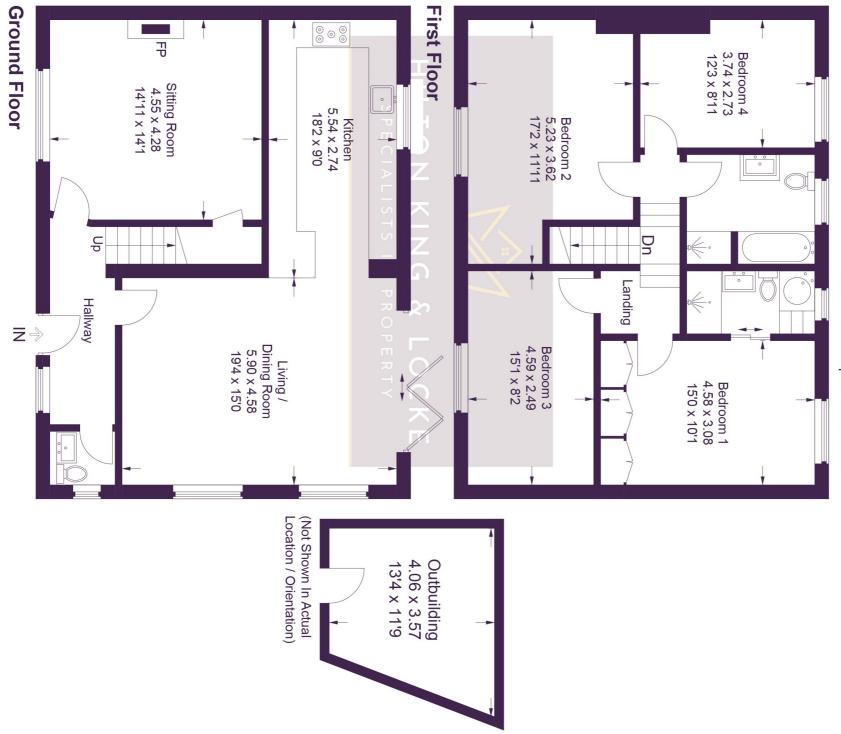

> Tel: 01753 480060 J csp@hklhome.co.uk

22 Orchard Grove, Chalfont St Peter, SL9 9EX Approximate Gross Internal Area

Ground Floor = 75.1 sq m / 808 sq ft Outbuiding = 12.0 sq m / 129 sq ft First Floor = 74.5 sq m / 802 sq ft Total = 161.6 sq m / 1.739 sɑ ft

This plan is for layout guidance only. Not drawn to scale unless stated. Windows and door openings are approximate. Whilst every care is taken in the preparation of this plan, please check all dimensions, shapes and compass bearings before making any decisions reliant upon them. © CJ Property Marketing Ltd Produced for Hilton King & Locke