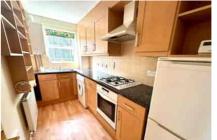

3 Drifters Drive, DEEPCUT, CAMBERLEY, Surrey GU16 6GJ

OFFERS IN EXCESS OF £240,000

\*\* NO ONWARD CHAIN \*\*

Jigsaw Estates are pleased to offer this vacant first floor apartment on the ever popular Dettingen Park development in Deepcut. The apartment itself is immaculately presented with ample storage and accommodation comprises two double bedrooms (both with built in wardrobes and bonus built in study furniture within the second bedroom), en-suite shower room to the main bedroom. There is also a 'Jack and Jill' style main bathroom, fitted kitchen with a replaced boiler and the all important double aspect living/dining room with Juliette balcony which overlooks the woodland to the front. Further benefits comprise UPVC double glazing, storage cupboards, entry phone system and to the outside there is a garage in the adjacent block and visitor parking to the front.

- NO ONWARD CHAIN
- TWO BEDROOMS (BOTH WITH BUILT IN WARDROBES)
- FITTED KITCHEN WITH APPLIANCES & REPLACED BOILER
- GARAGE IN ADJACENT BLOCK
- AMPLE STORAGE WITHIN HALLWAY AND BOTH BEDROOMS

- EXCELLENT CONDITION
- EN-SUITE SHOWER ROOM & FAMILY BATHROOM
- LIVING/DINING ROOM WITH JULIETTE BALCONY
- VISITOR PARKING