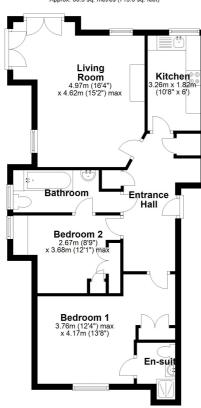

First Floor
Approx. 66.5 sq. metres (715.3 sq. feet)

Total area: approx. 66.5 sq. metres (715.3 sq. feet)

Floorplan is for Illustration purposes only. All measurements are approximate and should be verified. Total Floor Area includes any Garages shown on floorplan. EPC and Floorplan prodeed by WWW.G-Whis net Plan produced using PlanUp.