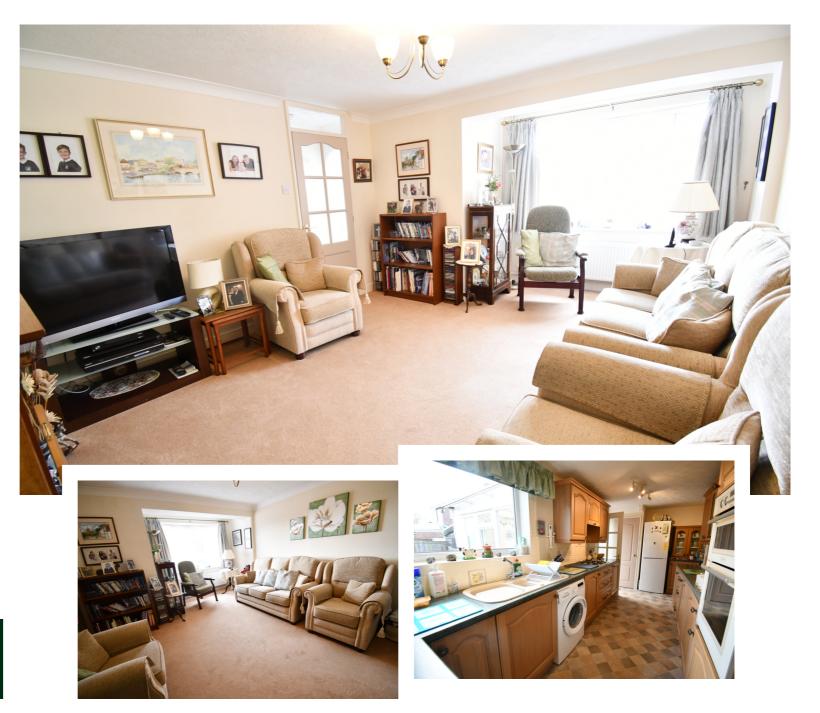

- Well presented 3 Bedroom extended semidetached property
- Double glazed and gas central heating
- Lounge
- Dining room/ sitting room
- Kitchen
- Cloakroom
- 3 Bedrooms and shower room
- Front & Rear gardens
- Garage & Driveway
  - Council Tax Band C
  - Energy Efficiency Rating C

## Village location

Entering the property into the entrance hall with a handy storage cupboard. Stairs to first floor and door to lounge. Lounge with window to front aspect and doorway leading into the dining/sitting room. Dining room with room to dine, the extension at the rear provides an extra area to sit and relax with patio door to the rear garden. Kitchen with a range of units with built in oven and hob, plumbing for washing washing. Storage cupboard. Cloakroom with W.C and wash hand basin. From the kitchen you can access the side the side of the property which goes into the lean-to where you can access the garden and front aspect. On the first floor bedroom one with built in bedroom furniture. Two further bedrooms. Modern shower room finishes off the inside of this property. Rear garden is mainly laid to lawn with patio area, it is enclosed by wooden fencing. Front of the property is mainly laid to paving providing off road parking. Garage at side of the property.