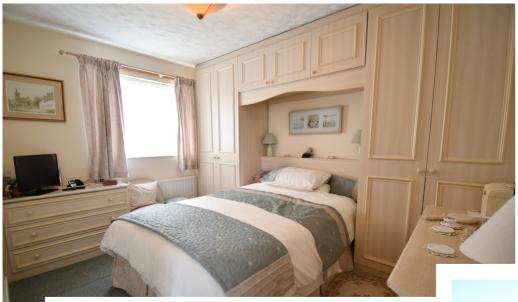

## Village location

Entering the property into the entrance hall with a handy storage cupboard. Stairs to first floor and door to lounge. Lounge with window to front aspect and doorway leading into the dining/sitting room. Dining room with room to dine, the extension at the rear provides an extra area to sit and relax with patio door to the rear garden. Kitchen with a range of units with built in oven and hob, plumbing for washing washing. Storage cupboard. Cloakroom with W.C and wash hand basin. From the kitchen you can access the side the side of the property which goes into the lean-to where you can access the garden and front aspect. On the first floor bedroom one with built in bedroom furniture. Two further bedrooms. Modern shower room finishes off the inside of this property. Rear garden is mainly laid to lawn with patio area, it is enclosed by wooden fencing. Front of the property is mainly laid to paving providing off road parking. Garage at side of the property.