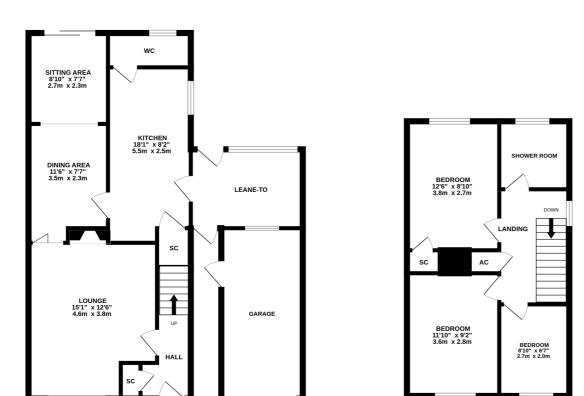

## Village location

Entering the property into the entrance hall with a handy storage cupboard. Stairs to first floor and door to lounge. Lounge with window to front aspect and doorway leading into the dining/sitting room. Dining room with room to dine, the extension at the rear provides an extra area to sit and relax with patio door to the rear garden. Kitchen with a range of units with built in oven and hob, plumbing for washing washing. Storage cupboard. Cloakroom with W.C and wash hand basin. From the kitchen you can access the side the side of the property which goes into the lean-to where you can access the garden and front aspect. On the first floor bedroom one with built in bedroom furniture. Two further bedrooms. Modern shower room finishes off the inside of this property. Rear garden is mainly laid to lawn with patio area, it is enclosed by wooden fencing. Front of the property is mainly laid to paving providing off road parking. Garage at side of the property.

GROUND FLOOR 762 sq.ft. (70.8 sq.m.) approx. 1ST FLOOR 410 sq.ft. (38.1 sq.m.) approx

Zoopla.co.uk

**Trightmove**.co.uk

TOTAL FLOOR AREA: 1172 sq.ft. (108.9 sq.m.) approx. Whils every attempt has been made to ensure the accuracy of the foorghan contained here, measurements of doors, windows, nooms and any other lines are appropriate and no responsibility is taken for any error, omission or mis statement. This plan is for illustrative purposes only and should be used as such by any prospective purchaser. The services, systems and applanears shown have not been tested and no guarantee as to their operability or efficiency can be given.