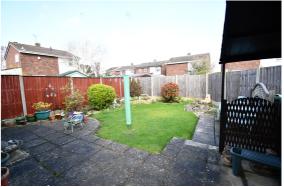

## Village location

Entering the property into the entrance hall with a handy storage cupboard. Stairs to first floor and door to lounge. Lounge with window to front aspect and doorway leading into the dining/sitting room. Dining room with room to dine, the extension at the rear provides an extra area to sit and relax with patio door to the rear garden. Kitchen with a range of units with built in oven and hob, plumbing for washing washing. Storage cupboard. Cloakroom with W.C and wash hand basin. From the kitchen you can access the side the side of the property which goes into the lean-to where you can access the garden and front aspect. On the first floor bedroom one with built in bedroom furniture. Two further bedrooms. Modern shower room finishes off the inside of this property. Rear garden is mainly laid to lawn with patio area, it is enclosed by wooden fencing. Front of the property is mainly laid to paving providing off road parking. Garage at side of the property.