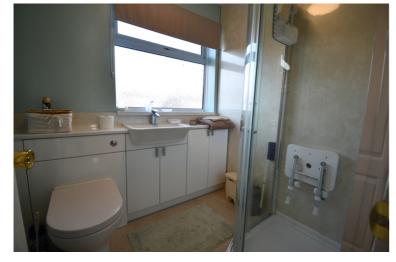

## Village location

Entering the property into the entrance hall with a handy storage cupboard. Stairs to first floor and door to lounge. Lounge with window to front aspect and doorway leading into the dining/sitting room. Dining room with room to dine, the extension at the rear provides an extra area to sit and relax with patio door to the rear garden. Kitchen with a range of units with built in oven and hob, plumbing for washing washing. Storage cupboard. Cloakroom with W.C and wash hand basin. From the kitchen you can access the side the side of the property which goes into the lean-to where you can access the garden and front aspect. On the first floor bedroom one with built in bedroom furniture. Two further bedrooms. Modern shower room finishes off the inside of this property. Rear garden is mainly laid to lawn with patio area, it is enclosed by wooden fencing. Front of the property is mainly laid to paving providing off road parking. Garage at side of the property.