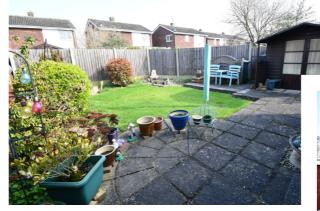

## Village location

Entering the property into the entrance hall with a handy storage cupboard. Stairs to first floor and door to lounge. Lounge with window to front aspect and doorway leading into the dining/sitting room. Dining room with room to dine, the extension at the rear provides an extra area to sit and relax with patio door to the rear garden. Kitchen with a range of units with built in oven and hob, plumbing for washing washing. Storage cupboard. Cloakroom with W.C and wash hand basin. From the kitchen you can access the side the side of the property which goes into the lean-to where you can access the garden and front aspect. On the first floor bedroom one with built in bedroom furniture. Two further bedrooms. Modern shower room finishes off the inside of this property. Rear garden is mainly laid to lawn with patio area, it is enclosed by wooden fencing. Front of the property is mainly laid to paving providing off road parking. Garage at side of the property.