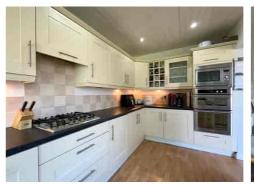

The OPEN-PLAN KITCHEN DINER, overlooking the rear garden, is the HEART of the HOME and has hosted many family gatherings.

Upstairs, the house boasts FOUR BEDROOMS and a family BATHROOM. The main bedroom features its own EN-SUITE, created by the current owners, and both the en-suite and bathroom have been refitted during their ownership.