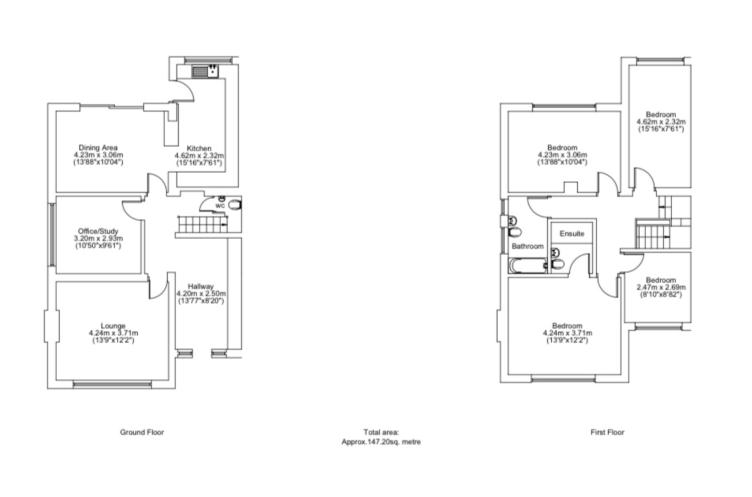

With an INTERNAL FLOOR AREA exceeding 1,400 sq ft, this home offers well-planned accommodation that will suit a variety of buyers.

Upon arrival, you'll be impressed by the property's KERB APPEAL. Crossing the threshold, the bright ENTRANCE HALL is inviting and there is ample storage in the stylish fitted cupboard's. The front-facing LOUNGE is a bright, inviting space perfect for relaxation. The rear SITTING ROOM is a flexible area, having served as a PLAYROOM when the current owners' children were small and now functioning as a HOME OFFICE.

The OPEN-PLAN KITCHEN DINER, overlooking the rear garden, is the HEART of the HOME and has hosted many family gatherings.

Upstairs, the house boasts FOUR BEDROOMS and a family BATHROOM. The main bedroom features its own EN-SUITE, created by the current owners, and both the en-suite and bathroom have been refitted during their ownership.

Outside, the property includes OFF-ROAD parking and an ENCLOSED REAR GARDEN, ideal for energetic children, pets, and keen gardeners.

Call today to arrange your viewing of this wonderful home! 01704 516 626.