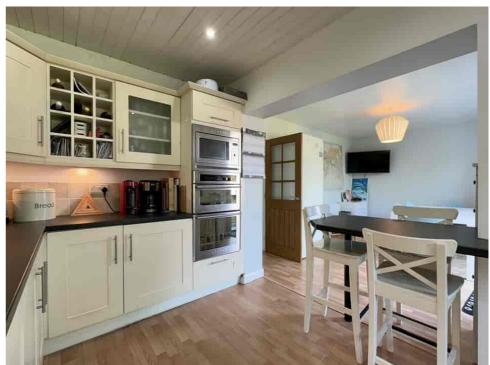

The OPEN-PLAN KITCHEN DINER, overlooking the rear garden, is the HEART of the HOME and has hosted many family gatherings.

Upstairs, the house boasts FOUR BEDROOMS and a family BATHROOM. The main bedroom features its own EN-SUITE, created by the current owners, and both the en-suite and bathroom have been refitted during their ownership.