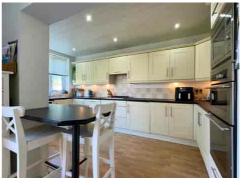

The OPEN-PLAN KITCHEN DINER, overlooking the rear garden, is the HEART of the HOME and has hosted many family gatherings.

Upstairs, the house boasts FOUR BEDROOMS and a family BATHROOM. The main bedroom features its own EN-SUITE, created by the current owners, and both the en-suite and bathroom have been refitted during their ownership.