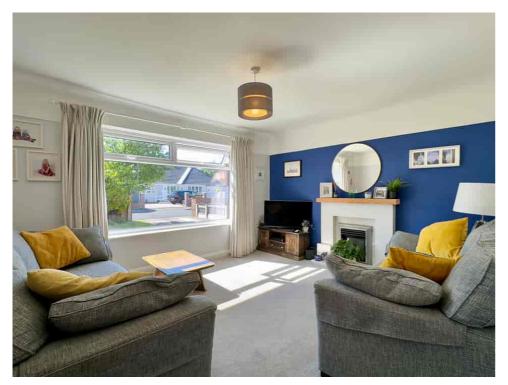

With an INTERNAL FLOOR AREA exceeding 1,400 sq ft, this home offers well-planned accommodation that will suit a variety of buyers.

Upon arrival, you'll be impressed by the property's KERB APPEAL. Crossing the threshold, the bright ENTRANCE HALL is inviting and there is ample storage in the stylish fitted cupboard's. The front-facing LOUNGE is a bright, inviting space perfect for relaxation. The rear SITTING ROOM is a flexible area, having served as a PLAYROOM when the current owners' children were small and now functioning as a HOME OFFICE.