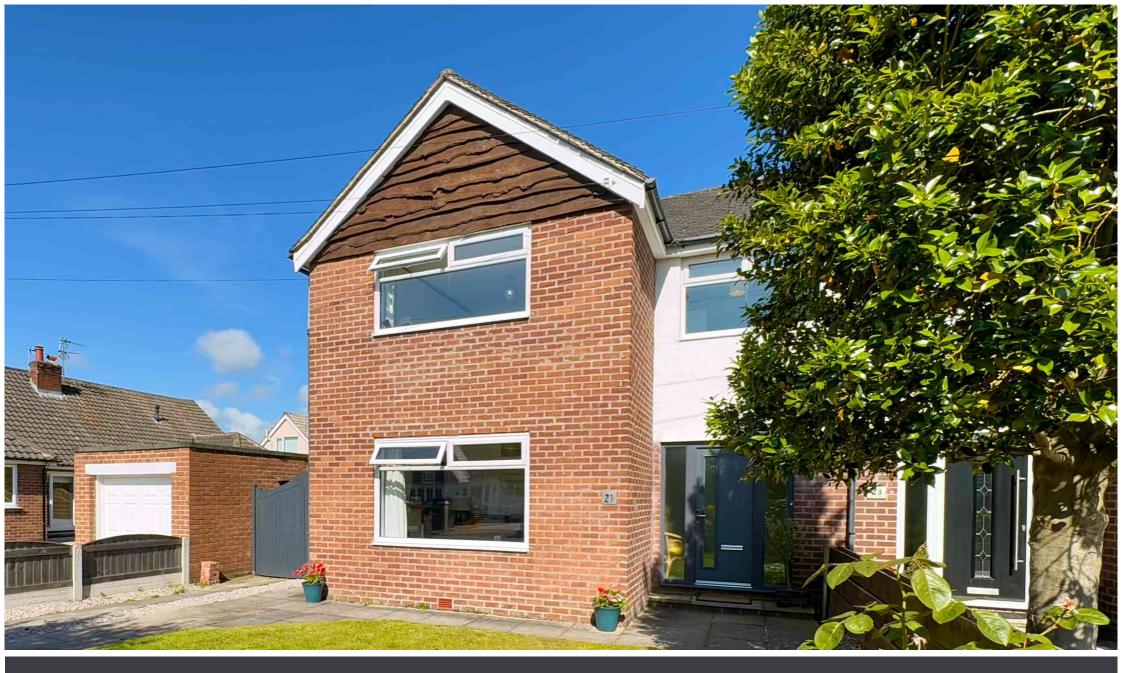

Brooks Road, Formby, L37 2JL OFFERS OVER £390,000

A Delightful Semi-Detached House in a Highly Sought-After Area

Built by the local family builder's Rostron in the 1950s, this lovely semi-detached house has been thoughtfully EXTENDED to the rear by previous owners. Since their purchase in 2013, the current family has lovingly cared for and improved the property.

With an INTERNAL FLOOR AREA exceeding 1,400 sq ft, this home offers well-planned accommodation that will suit a variety of buyers.

Upon arrival, you'll be impressed by the property's KERB APPEAL. Crossing the threshold, the bright ENTRANCE HALL is inviting and there is ample storage in the stylish fitted cupboard's. The front-facing LOUNGE is a bright, inviting space perfect for relaxation. The rear SITTING ROOM is a flexible area, having served as a PLAYROOM when the current owners' children were small and now functioning as a HOME OFFICE.