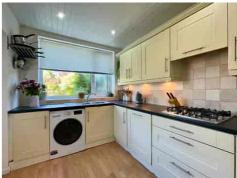

The OPEN-PLAN KITCHEN DINER, overlooking the rear garden, is the HEART of the HOME and has hosted many family gatherings.

Upstairs, the house boasts FOUR BEDROOMS and a family BATHROOM. The main bedroom features its own EN-SUITE, created by the current owners, and both the en-suite and bathroom have been refitted during their ownership.