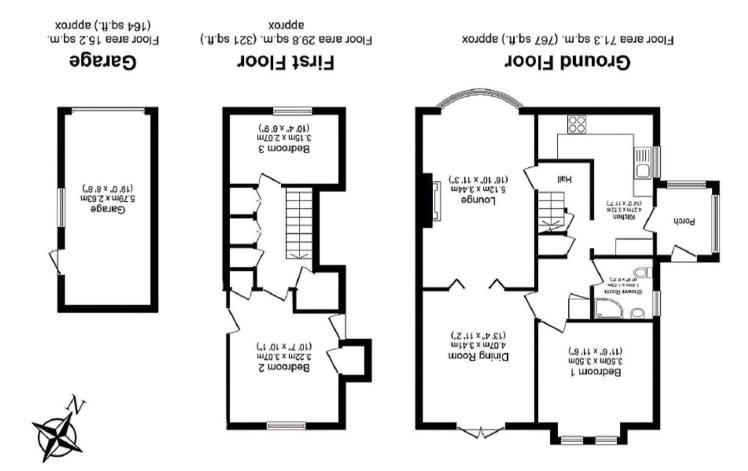

This plan is for illustration purposes only and may not be representative of the property. Plan not to scalle.

Total floor area 116.3 sq.m. (1,252 sq.ft.) approx

## Elmpark View, York YO31 1DY

Located in a popular area just off Stockton Lane is this three bedroom detached bungalow offered for sale with the benefit of no onward chain. In need of full modernisation and oozing potential this detached property boasts a large lounge with bright bay window, dining room with patio doors leading out to the rear garden, breakfast kitchen, a bedroom and modern shower room to the ground floor. To the first floor are two further bedrooms. Externally the property benefits from a large driveway for ample off street parking, a detached garage and a well maintained rear garden. With potential to improve and ready for you to add your own stamp, this property is likely to appeal to a wide range of buyers and so early viewing is recommended.