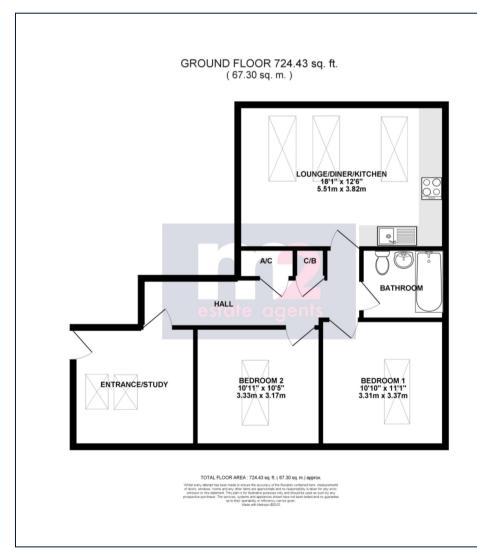

To the ground floor: A communal entrance hall with security intercom and stairs to the first & second floors:

A large entrance hall provides the possibility of a study area. The central hallway, with airing cupboard and storage leads to all rooms. The large, bright open plan kitchen/lounge/diner is fitted with a range of base units having built in oven and hob, three Velux widows to front. 2 good size double bedrooms face the rear of the property with a bathroom having shower over bath.

Outside: To the front: An allocated parking area.

The property benefits from central heating and is offered for sale with no onward chain.

Lease 110 years remaining. Maintenance charge £202.41 paid quarterly. Ground rent £100 annually.