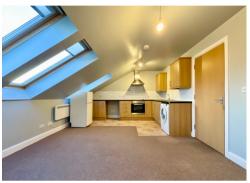

To the ground floor: A communal entrance hall with security intercom and stairs to the first & second floors:

A large entrance hall provides the possibility of a study area. The central hallway, with airing cupboard and storage leads to all rooms. The large, bright open plan kitchen/lounge/diner is fitted with a range of base units having built in oven and hob, three Velux widows to front. 2 good size double bedrooms face the rear of the property with a bathroom having shower over bath.