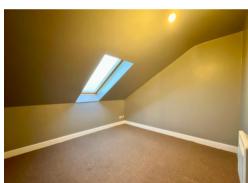

To the ground floor: A communal entrance hall with security intercom and stairs to the first & second floors:

A large entrance hall provides the possibility of a study area. The central hallway, with airing cupboard and storage leads to all rooms. The large, bright open plan kitchen/lounge/diner is fitted with a range of base units having built in oven and hob, three Velux widows to front. 2 good size double bedrooms face the rear of the property with a bathroom having shower over bath.