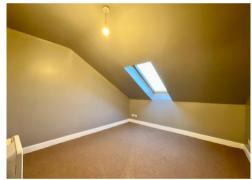

To the ground floor: A communal entrance hall with security intercom and stairs to the first & second floors:

A large entrance hall provides the possibility of a study area. The central hallway, with airing cupboard and storage leads to all rooms. The large, bright open plan kitchen/lounge/diner is fitted with a range of base units having built in oven and hob, three Velux widows to front. 2 good size double bedrooms face the rear of the property with a bathroom having shower over bath.