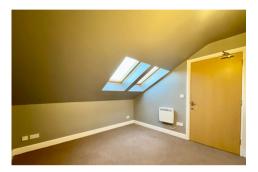

To the ground floor: A communal entrance hall with security intercom and stairs to the first & second floors:

A large entrance hall provides the possibility of a study area. The central hallway, with airing cupboard and storage leads to all rooms. The large, bright open plan kitchen/lounge/diner is fitted with a range of base units having built in oven and hob, three Velux widows to front. 2 good size double bedrooms face the rear of the property with a bathroom having shower over bath.