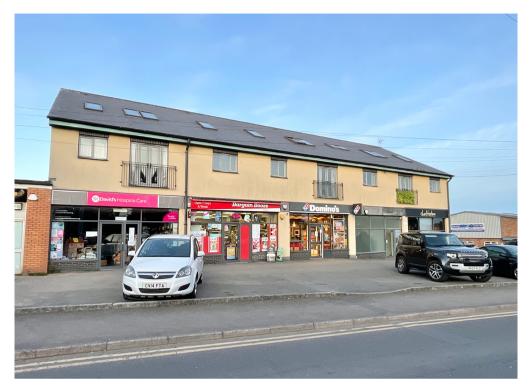

8 Bridge Court, Bulwark Road, Bulwark, Chepstow. NP16 5JW £165,000 Tenure Leasehold

- SPACIOUS, PURPOSE BUILT 2ND FLOOR APARTMENT
- IDEAL PURCHASE FOR FIRST TIME BUYER
- EASY ACCESS TO M48 & BRISTOL
- ENTRANCE HALL/STUDY

- LARGE OPEN PLAN LOUNGE/DINER/KITCHEN
- 2 DOUBLE BEDROOMS
- MODERN BATHROOM
- NO CHAIN

A spacious apartment occupying part of the upper floor in this modern purpose built development lying within a short distance of the M48 providing commuters access to Cardiff and Bristol. The property offers ideal accommodation for a first time buyer comprising:

Outside: To the front: An allocated parking area.

The property benefits from central heating and is offered for sale with no onward chain.

Lease 110 years remaining. Maintenance charge £202.41 paid quarterly. Ground rent £100 annually.