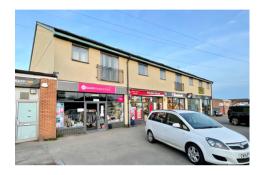

8 Bridge Court, Bulwark Road, Bulwark, Chepstow. NP16 5JW £165,000 Tenure Leasehold

- SPACIOUS, PURPOSE BUILT 2ND FLOOR APARTMENT
- IDEAL PURCHASE FOR FIRST TIME BUYER
- EASY ACCESS TO M48 & BRISTOL
- ENTRANCE HALL/STUDY

- LARGE OPEN PLAN LOUNGE/DINER/KITCHEN
- 2 DOUBLE BEDROOMS
- MODERN BATHROOM
- NO CHAIN

A spacious apartment occupying part of the upper floor in this modern purpose built development lying within a short distance of the M48 providing commuters access to Cardiff and Bristol. The property offers ideal accommodation for a first time buyer comprising: