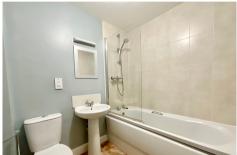

To the ground floor: A communal entrance hall with security intercom and stairs to the first & second floors:

A large entrance hall provides the possibility of a study area. The central hallway, with airing cupboard and storage leads to all rooms. The large, bright open plan kitchen/lounge/diner is fitted with a range of base units having built in oven and hob, three Velux widows to front. 2 good size double bedrooms face the rear of the property with a bathroom having shower over bath.