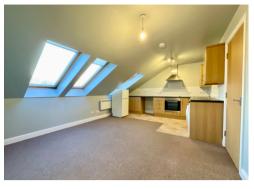

To the ground floor: A communal entrance hall with security intercom and stairs to the first & second floors:

A large entrance hall provides the possibility of a study area. The central hallway, with airing cupboard and storage leads to all rooms. The large, bright open plan kitchen/lounge/diner is fitted with a range of base units having built in oven and hob, three Velux widows to front. 2 good size double bedrooms face the rear of the property with a bathroom having shower over bath.