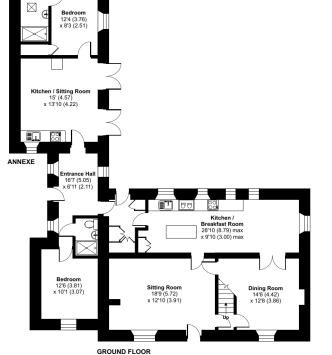

## Holly Tree Farm, Woodlands, Glastonbury, BA6

Approximate Area = 2261 sq ft / 210 sq m Outbuildings = 2177 sq ft / 202.2 sq m Total = 4438 sq ft / 412.3 sq m For identification only - Not to scale

FIRST FLOOR

RICS Certified Property Measure Floor plan produced in accordance with RICS Property Measurement Standards incorporating International Property Measurement Standards (IPMS2 Residential). ©nkchecom 2024. Produced for Cooper and Tanner. REF: 1132137