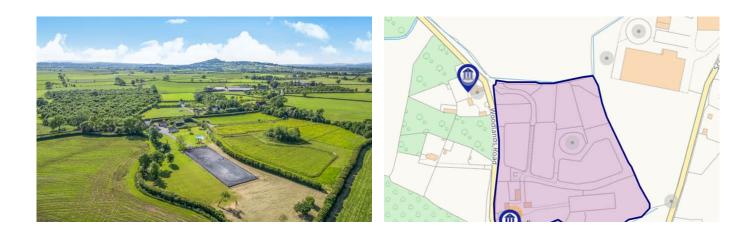

## £1,100,000 Freehold

This charming semi-rural cottage is situated in a small hamlet and offers extensive lawned gardens and paddocks totalling 8.25 acres. The property has an established equestrian setup which includes a 60mx20m all weather menage and a two stable blocks, with four spacious stables in each. The property features a large attached barn that provides a popular one or two bedroom holiday cottage. The whole house also provides an ideal holiday home and annexe potential to support multi-generational living.