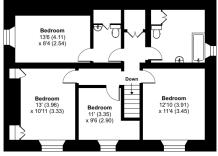

## Holly Tree Farm, Woodlands, Glastonbury, BA6

Approximate Area = 2261 sq ft / 210 sq m Outbuildings = 2177 sq ft / 202.2 sq m Total = 4438 sq ft / 412.3 sq m For identification only - Not to scale

FIRST FLOOR

RICS Certified Property Measure Floor plan produced in accordance with RICS Property Measurement Standards incorporating International Property Measurement Standards (IPMS2 Residential). ©nkchecom 2024. Produced for Cooper and Tanner. REF: 1132137