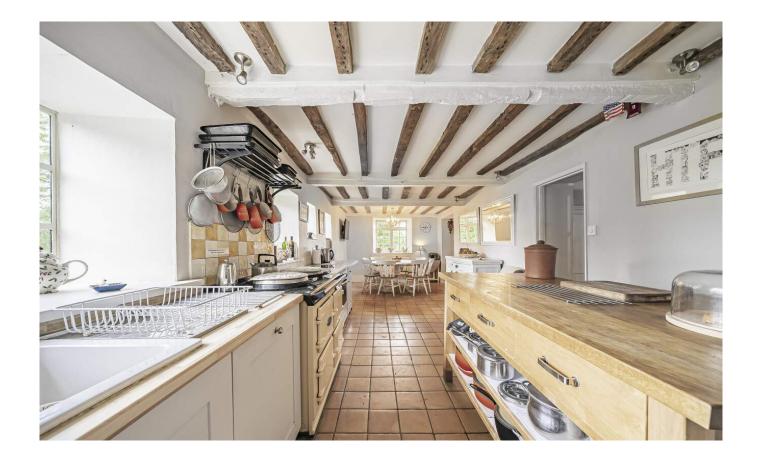

## £1,100,000 Freehold

This charming semi-rural cottage is situated in a small hamlet and offers extensive lawned gardens and paddocks totalling 8.25 acres. The property has an established equestrian setup which includes a 60mx20m all weather menage and a two stable blocks, with four spacious stables in each. The property features a large attached barn that provides a popular one or two bedroom holiday cottage. The whole house also provides an ideal holiday home and annexe potential to support multi-generational living.