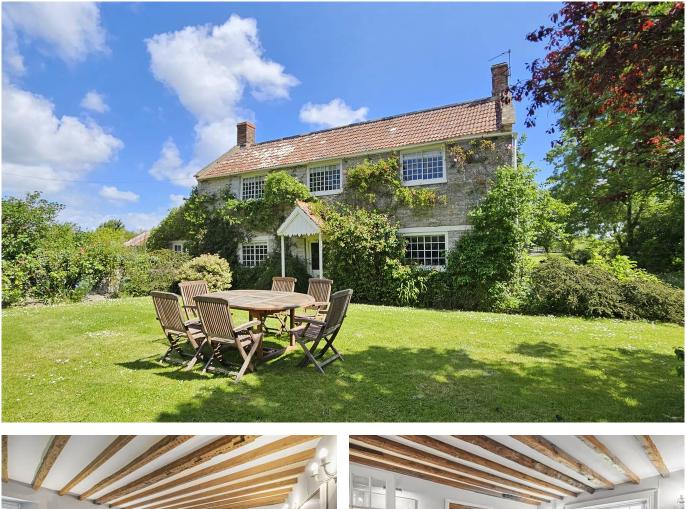

## £1,100,000 Freehold

This charming semi-rural cottage is situated in a small hamlet and offers extensive lawned gardens and paddocks totalling 8.25 acres. The property has an established equestrian setup which includes a 60mx20m all weather menage and a two stable blocks, with four spacious stables in each. The property features a large attached barn that provides a popular one or two bedroom holiday cottage. The whole house also provides an ideal holiday home and annexe potential to support multi-generational living.